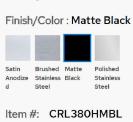

SET #1 - GLASS DOORS

Item #: 1NT401 CRL BRUSHED STAINLESS TOP CENTER-HUNG FREE SWING PIVOT.

CRL 380HMBL HYDRAULIC PATCH, 90° H.O. HINGE.

CRL PH21AMBL TOP DOOR PATCH FITTING, WITH 1NT303 INSERT, MATTE BLACK FINISH.