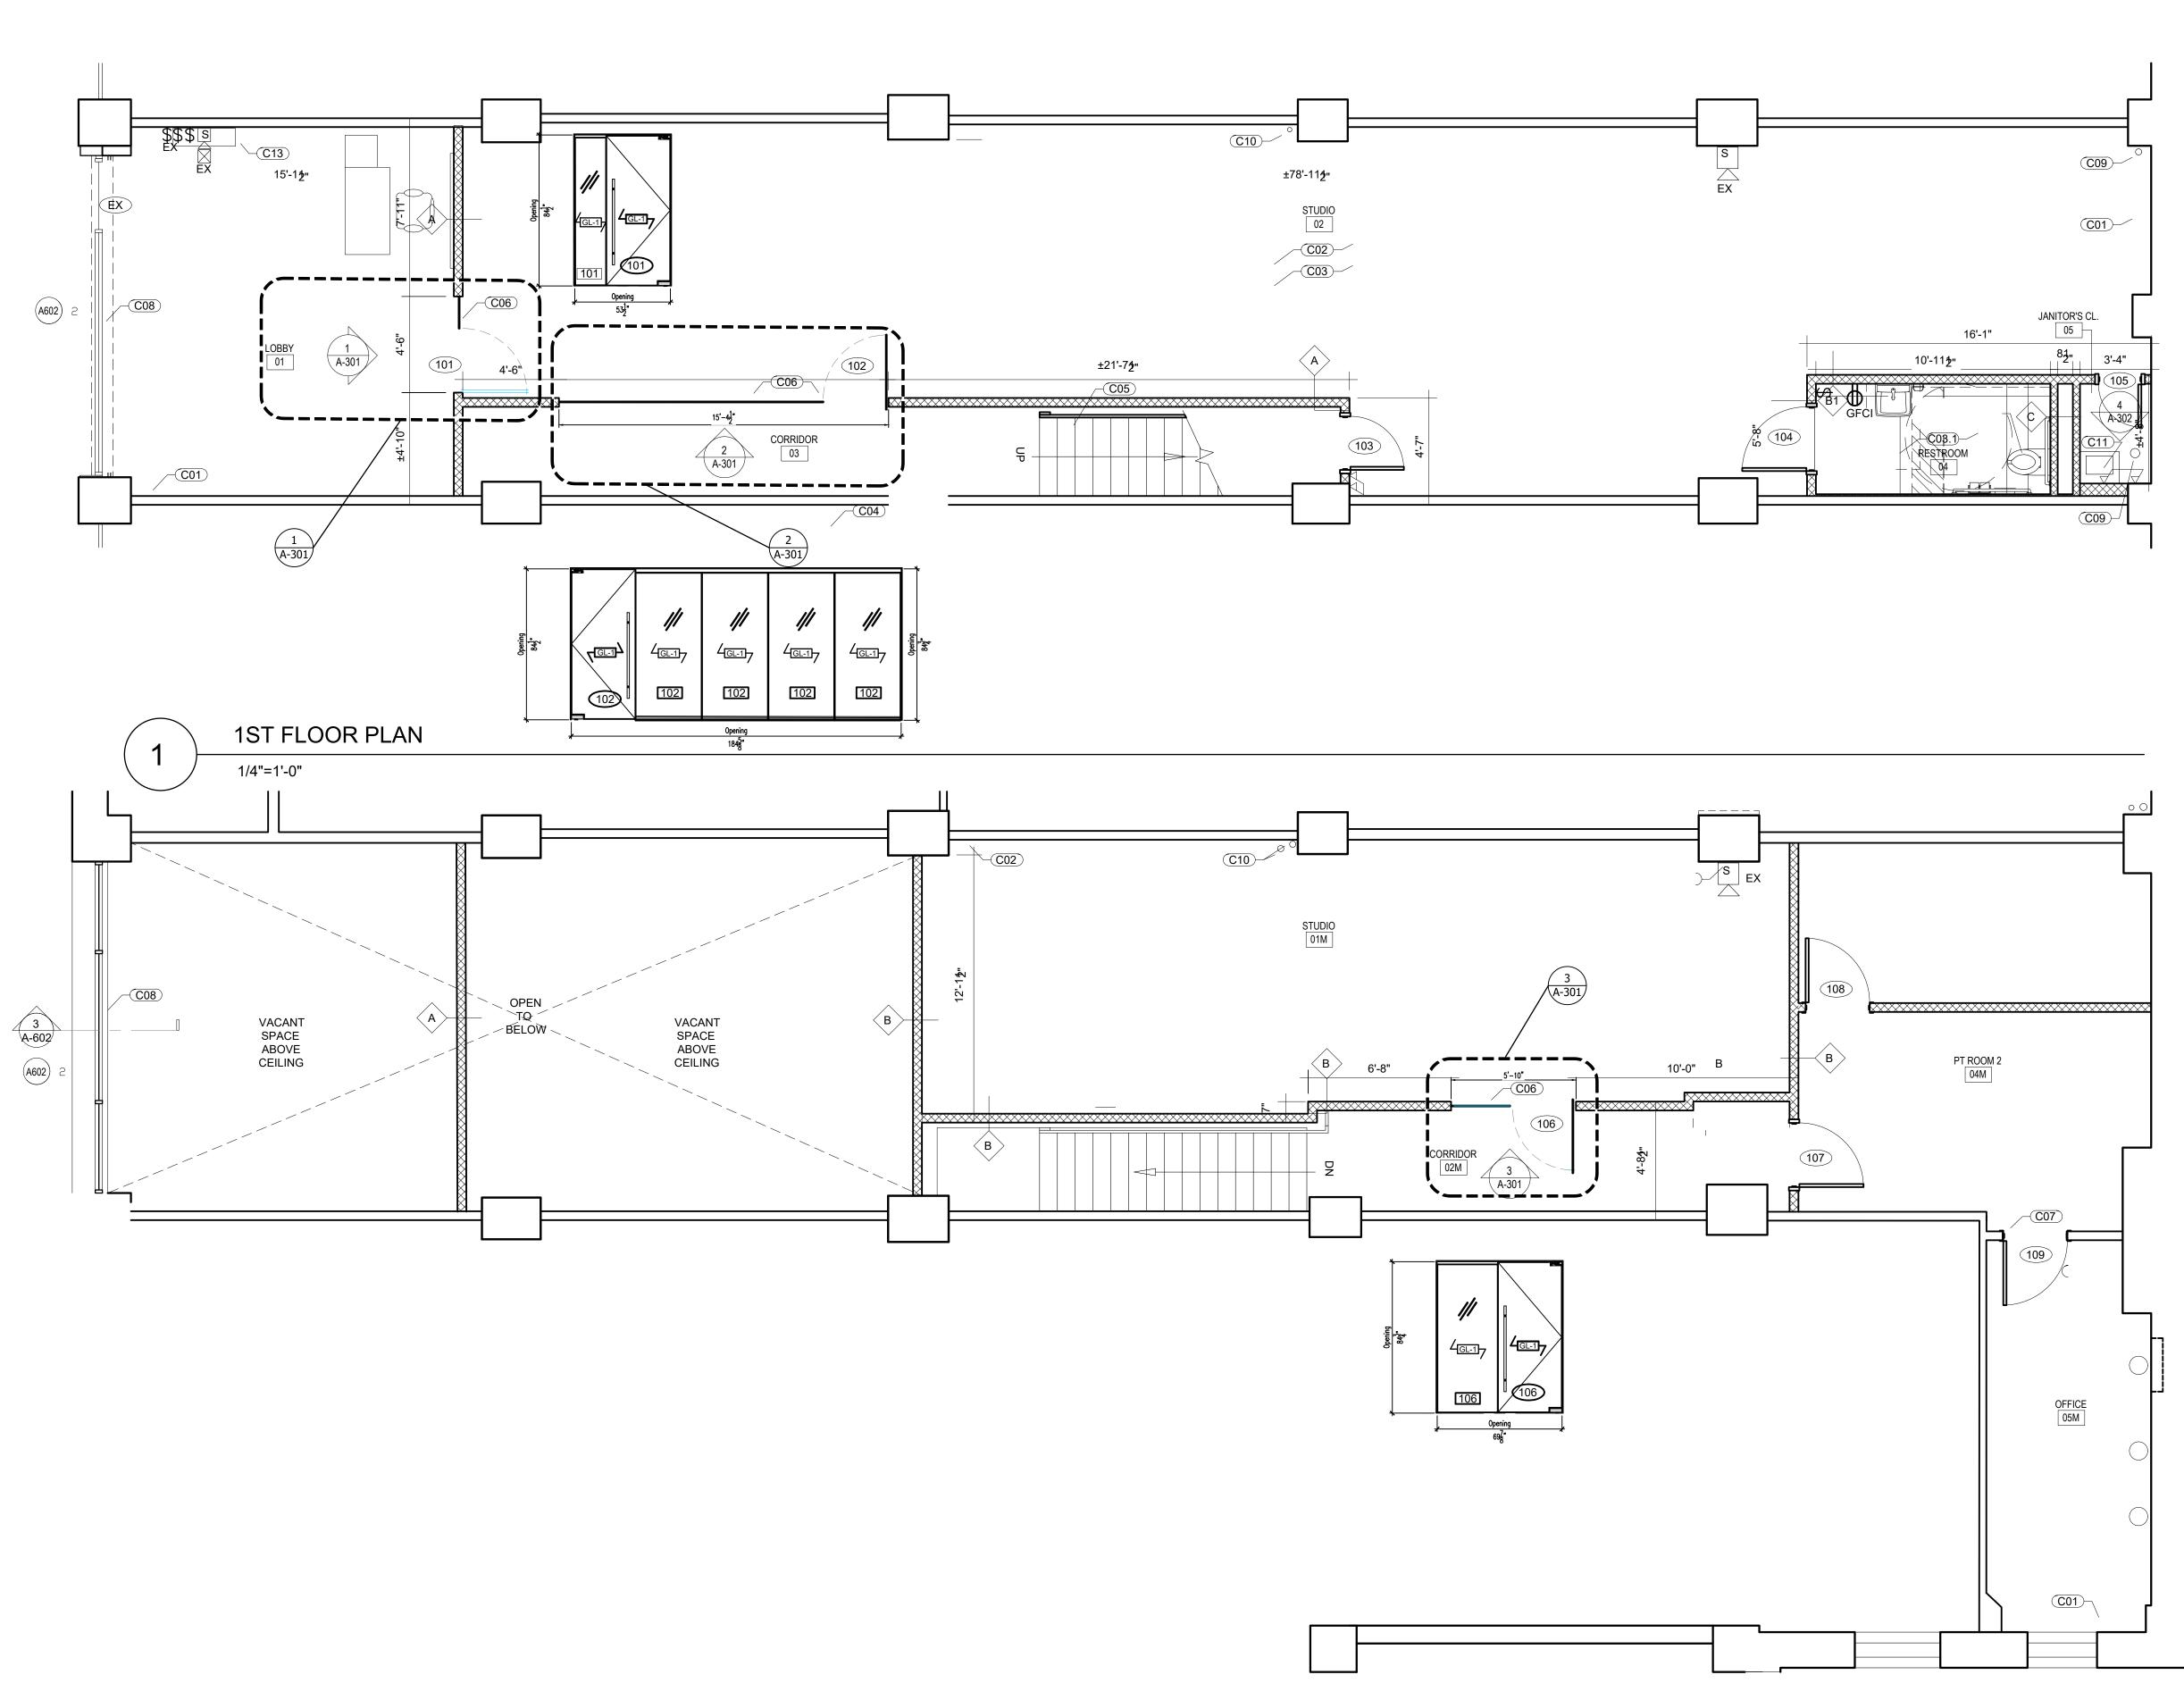

# CLUB PILATES 501 7TH AVENUE SUITE 110 CLUB PILATES

FINISH SCHEDULE:

<sup>1</sup>/<sub>2</sub>" clear tempered glass doors complete with hardware door # 101, 102, 106  $\frac{1}{2}$ " clear tempered glass walls with channel top and bottom

SET #1 - GLASS DOORS

Item #: 1NT401 CRL BRUSHED STAINLESS TOP CENTER-HUNG FREE SWING PIVOT.

CRL 380HMBL HYDRAULIC PATCH, 90° H.O. HINGE.

CRL PH21AMBL TOP DOOR PATCH FITTING, WITH 1NT303 INSERT, MATTE BLACK FINISH.

ASSA ABLOY 48" RM3301 DOOR PULL, STAINLESS STEEL, BSP, BLACK SUEDE POWDER COAT FINISH

U-CHANNEL WU2MBL240, MATTE BLACK FINISH.