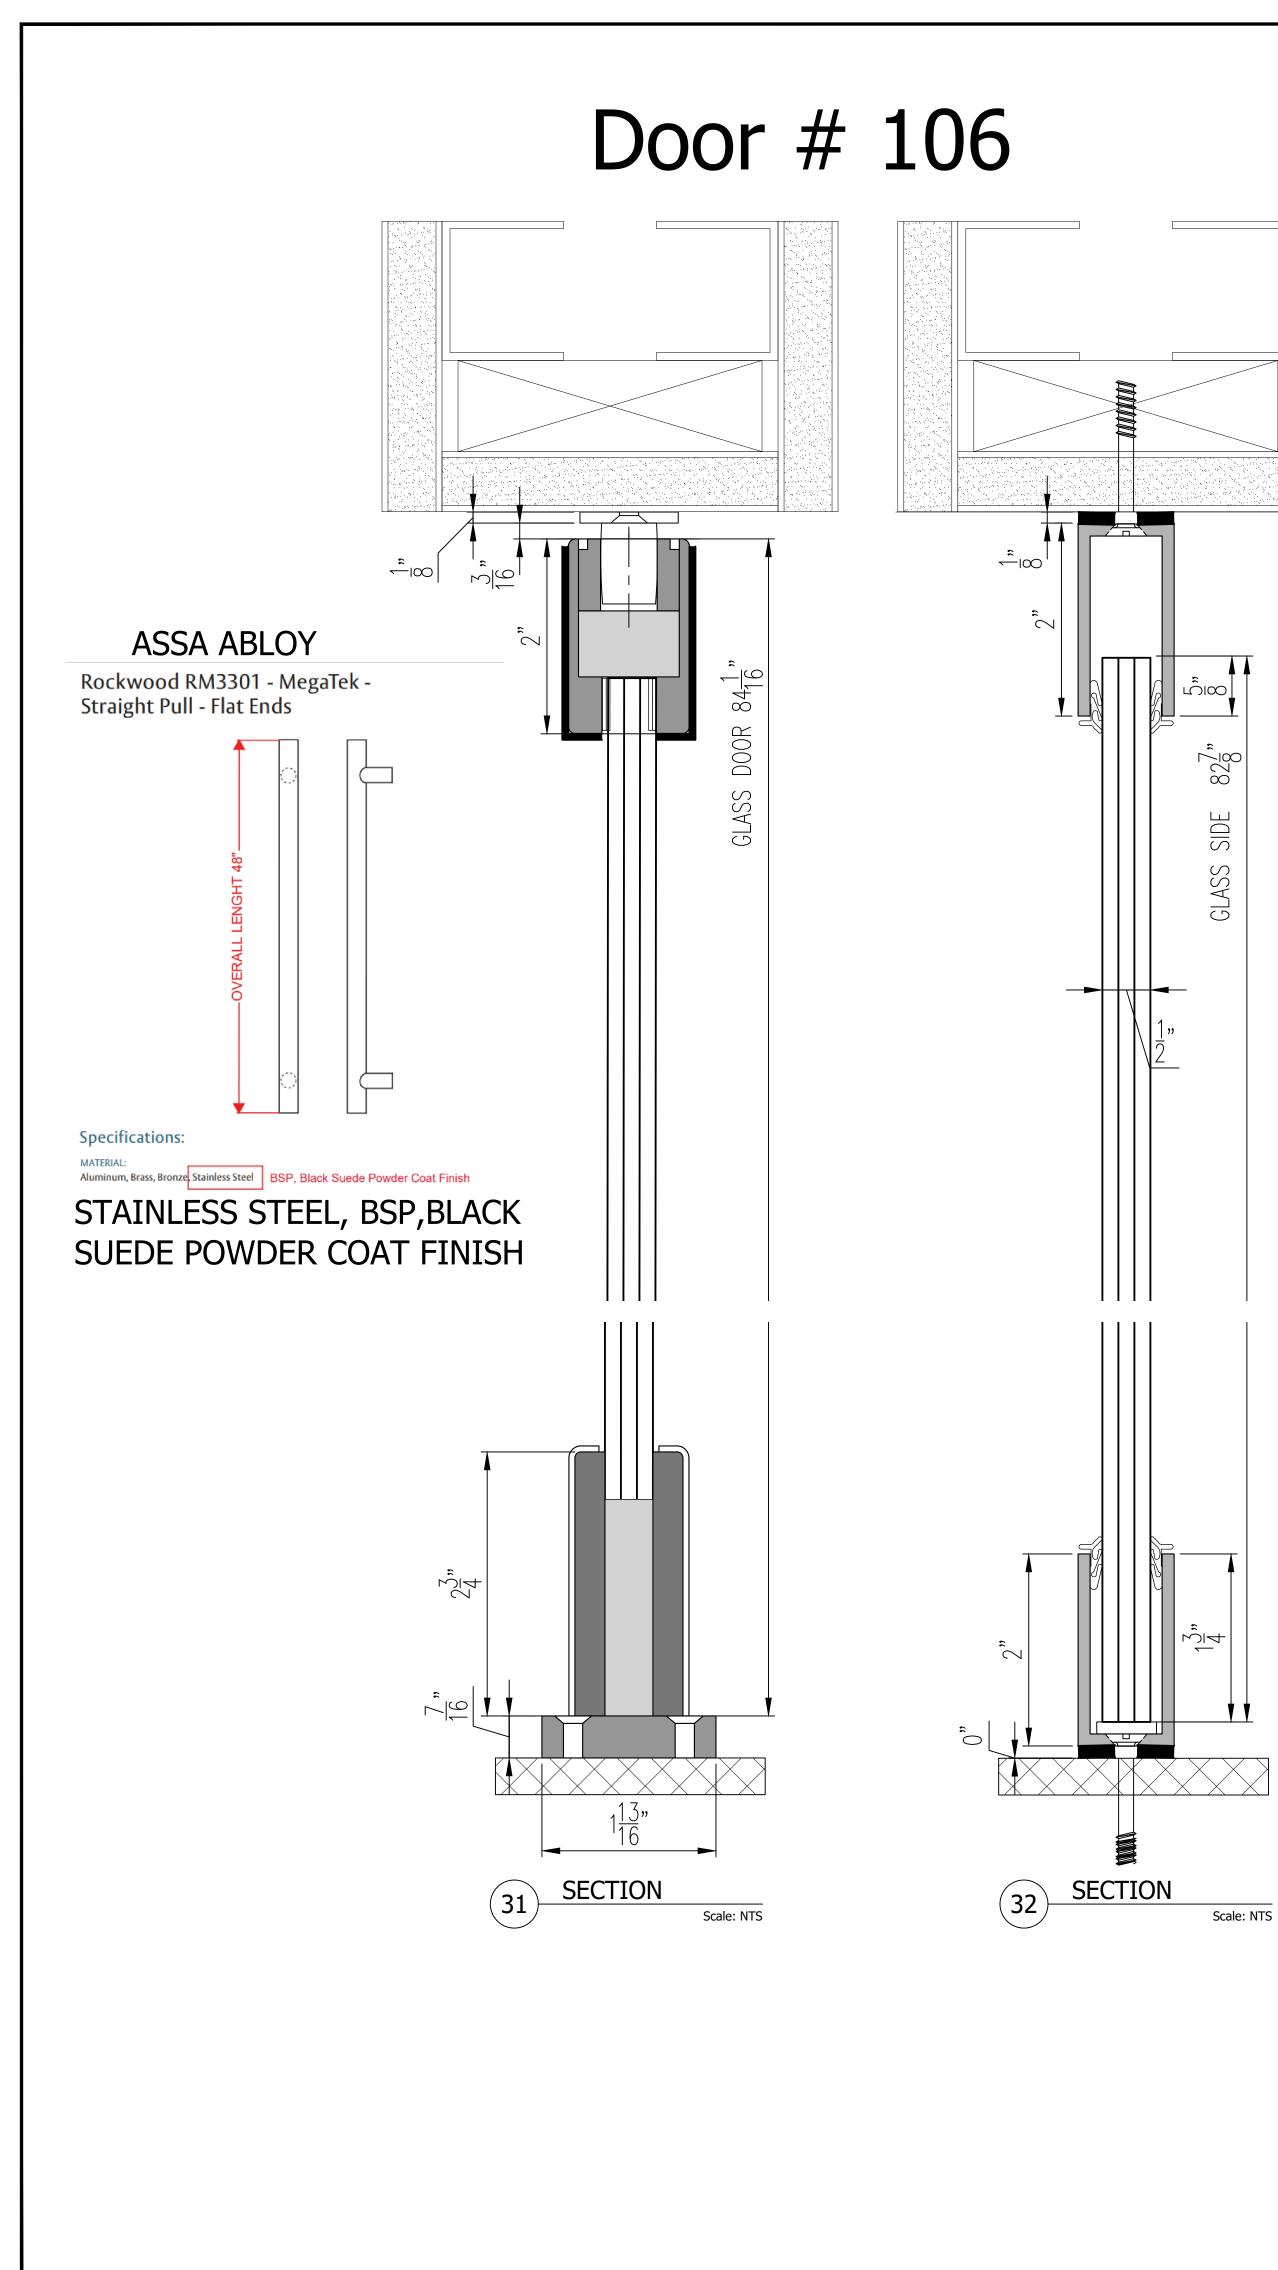

# CLUB PILATES 501 7TH AVENUE SUITE 110 CLUB PILATES

FINISH SCHEDULE:

<sup>1</sup>/<sub>2</sub>" clear tempered glass doors complete with hardware door # 101, 102, 106  $\frac{1}{2}$ " clear tempered glass walls with channel top and bottom

SET #1 - GLASS DOORS

Item #: 1NT401 CRL BRUSHED STAINLESS TOP CENTER-HUNG FREE SWING PIVOT.

CRL 380HMBL HYDRAULIC PATCH, 90° H.O. HINGE.

CRL PH21AMBL TOP DOOR PATCH FITTING, WITH 1NT303 INSERT, MATTE BLACK FINISH.

ASSA ABLOY 48" RM3301 DOOR PULL, STAINLESS STEEL, BSP, BLACK SUEDE POWDER COAT FINISH

U-CHANNEL WU2MBL240, MATTE BLACK FINISH.

| General Notes<br>1. ALL DIMENSIONS TO BE FIELD IN VER<br>PRIOR TO FABRICATION & INSTALLATION                                                                                                                                                                                                                                                                                                                                                                                                                                                                                                                                                                                                                                                                                                                                                                                                                                                                                                                                                                                                                                                                                                                                                                                                                                                                                                                                                                                                                                                                                                                                                                                                                                                                                                                                                                                                                                                                                                                                                                                                                                                                                                                                                                                                                                                                                                    |                                                    |  |  |  |  |
|-------------------------------------------------------------------------------------------------------------------------------------------------------------------------------------------------------------------------------------------------------------------------------------------------------------------------------------------------------------------------------------------------------------------------------------------------------------------------------------------------------------------------------------------------------------------------------------------------------------------------------------------------------------------------------------------------------------------------------------------------------------------------------------------------------------------------------------------------------------------------------------------------------------------------------------------------------------------------------------------------------------------------------------------------------------------------------------------------------------------------------------------------------------------------------------------------------------------------------------------------------------------------------------------------------------------------------------------------------------------------------------------------------------------------------------------------------------------------------------------------------------------------------------------------------------------------------------------------------------------------------------------------------------------------------------------------------------------------------------------------------------------------------------------------------------------------------------------------------------------------------------------------------------------------------------------------------------------------------------------------------------------------------------------------------------------------------------------------------------------------------------------------------------------------------------------------------------------------------------------------------------------------------------------------------------------------------------------------------------------------------------------------|----------------------------------------------------|--|--|--|--|
| PRIOR TO FABRICATION & INSTALLATION.<br>2. SEE OTHER DRAWINGS FOR MORE NOTES.<br>3. CAULKING AT BUTT JOINTS TYPICAL.                                                                                                                                                                                                                                                                                                                                                                                                                                                                                                                                                                                                                                                                                                                                                                                                                                                                                                                                                                                                                                                                                                                                                                                                                                                                                                                                                                                                                                                                                                                                                                                                                                                                                                                                                                                                                                                                                                                                                                                                                                                                                                                                                                                                                                                                            |                                                    |  |  |  |  |
| 4. MINIMUM 1/8" GAP, U.O.N.<br>5. WRITTEN DIMENSIONS SUPERCEDE ALL<br>SCALED DIMENSIONS.                                                                                                                                                                                                                                                                                                                                                                                                                                                                                                                                                                                                                                                                                                                                                                                                                                                                                                                                                                                                                                                                                                                                                                                                                                                                                                                                                                                                                                                                                                                                                                                                                                                                                                                                                                                                                                                                                                                                                                                                                                                                                                                                                                                                                                                                                                        |                                                    |  |  |  |  |
| <ol> <li>6. ALL FASTENERS ARE 300 SERIES STAINLESS<br/>STEEL, U.O.N.</li> <li>7. METAL STUD FRAMING &amp; WOOD BLOCKING<br/>NOT BY GFC OMG.</li> </ol>                                                                                                                                                                                                                                                                                                                                                                                                                                                                                                                                                                                                                                                                                                                                                                                                                                                                                                                                                                                                                                                                                                                                                                                                                                                                                                                                                                                                                                                                                                                                                                                                                                                                                                                                                                                                                                                                                                                                                                                                                                                                                                                                                                                                                                          |                                                    |  |  |  |  |
| <ul> <li>8. ALL GLASS JOINTS. ALL GLASS SIZES WILL<br/>HAVE A TOLERANCE OF ±1/8", U.O.N.</li> <li>9. SEE GFC OMG DWG # Z-000 FOR GLASS,<br/>FINISH SCHEDULES &amp; LOCATION OF ALL ITEMS.</li> </ul>                                                                                                                                                                                                                                                                                                                                                                                                                                                                                                                                                                                                                                                                                                                                                                                                                                                                                                                                                                                                                                                                                                                                                                                                                                                                                                                                                                                                                                                                                                                                                                                                                                                                                                                                                                                                                                                                                                                                                                                                                                                                                                                                                                                            |                                                    |  |  |  |  |
| 10. ANY MATERIALS LISTED W/LEAD TIMES ARE<br>APPROX. AFTER FIELD SIZES HAVE BEEN TAKEN<br>OR APPROVED / GUARANTEED DIMENSIONS.                                                                                                                                                                                                                                                                                                                                                                                                                                                                                                                                                                                                                                                                                                                                                                                                                                                                                                                                                                                                                                                                                                                                                                                                                                                                                                                                                                                                                                                                                                                                                                                                                                                                                                                                                                                                                                                                                                                                                                                                                                                                                                                                                                                                                                                                  |                                                    |  |  |  |  |
| 11. GFC EXCLUDES THE FOLLOWING EI<br>WIRING & HOOK-UP, WOOD BLOCKING,<br>STUD FRAMING, AND SUPPORTS, REM<br>CHOPPING, PATCHING OF EXISTING,<br>ANYTHING NOT SPECIFICALLY CALLED                                                                                                                                                                                                                                                                                                                                                                                                                                                                                                                                                                                                                                                                                                                                                                                                                                                                                                                                                                                                                                                                                                                                                                                                                                                                                                                                                                                                                                                                                                                                                                                                                                                                                                                                                                                                                                                                                                                                                                                                                                                                                                                                                                                                                 | METAL<br>DVALS,<br>OUT ON                          |  |  |  |  |
| GFC SHOP DWGS FINISHES FINAL CLE/<br>PROTECTION.                                                                                                                                                                                                                                                                                                                                                                                                                                                                                                                                                                                                                                                                                                                                                                                                                                                                                                                                                                                                                                                                                                                                                                                                                                                                                                                                                                                                                                                                                                                                                                                                                                                                                                                                                                                                                                                                                                                                                                                                                                                                                                                                                                                                                                                                                                                                                | ANING &                                            |  |  |  |  |
| KEY PLAN:                                                                                                                                                                                                                                                                                                                                                                                                                                                                                                                                                                                                                                                                                                                                                                                                                                                                                                                                                                                                                                                                                                                                                                                                                                                                                                                                                                                                                                                                                                                                                                                                                                                                                                                                                                                                                                                                                                                                                                                                                                                                                                                                                                                                                                                                                                                                                                                       |                                                    |  |  |  |  |
|                                                                                                                                                                                                                                                                                                                                                                                                                                                                                                                                                                                                                                                                                                                                                                                                                                                                                                                                                                                                                                                                                                                                                                                                                                                                                                                                                                                                                                                                                                                                                                                                                                                                                                                                                                                                                                                                                                                                                                                                                                                                                                                                                                                                                                                                                                                                                                                                 |                                                    |  |  |  |  |
|                                                                                                                                                                                                                                                                                                                                                                                                                                                                                                                                                                                                                                                                                                                                                                                                                                                                                                                                                                                                                                                                                                                                                                                                                                                                                                                                                                                                                                                                                                                                                                                                                                                                                                                                                                                                                                                                                                                                                                                                                                                                                                                                                                                                                                                                                                                                                                                                 |                                                    |  |  |  |  |
|                                                                                                                                                                                                                                                                                                                                                                                                                                                                                                                                                                                                                                                                                                                                                                                                                                                                                                                                                                                                                                                                                                                                                                                                                                                                                                                                                                                                                                                                                                                                                                                                                                                                                                                                                                                                                                                                                                                                                                                                                                                                                                                                                                                                                                                                                                                                                                                                 |                                                    |  |  |  |  |
| INFORMATION ON THIS DOCUMENT IS PROPRIETARY AND<br>USED, COPIED, REPRODUCED, DISCLOSED IN WHOLE<br>WITHOUT WRITTEN CONSENT OF GFC ORNAMENTAL MET<br>LLC. GFC ORNAMENTAL METAL AND GLASS, LLC. AS<br>RESPONSIBILITY FOR ANY ERRONEOUS WORK PERFOR<br>TRADES USING THESE DRAWINGS.                                                                                                                                                                                                                                                                                                                                                                                                                                                                                                                                                                                                                                                                                                                                                                                                                                                                                                                                                                                                                                                                                                                                                                                                                                                                                                                                                                                                                                                                                                                                                                                                                                                                                                                                                                                                                                                                                                                                                                                                                                                                                                                | OR IN PART<br>TAL AND GLASS,<br>SUMES NO           |  |  |  |  |
|                                                                                                                                                                                                                                                                                                                                                                                                                                                                                                                                                                                                                                                                                                                                                                                                                                                                                                                                                                                                                                                                                                                                                                                                                                                                                                                                                                                                                                                                                                                                                                                                                                                                                                                                                                                                                                                                                                                                                                                                                                                                                                                                                                                                                                                                                                                                                                                                 |                                                    |  |  |  |  |
| AS PER ARCHITECT'S COMMENTS       No.       Revision/Issue                                                                                                                                                                                                                                                                                                                                                                                                                                                                                                                                                                                                                                                                                                                                                                                                                                                                                                                                                                                                                                                                                                                                                                                                                                                                                                                                                                                                                                                                                                                                                                                                                                                                                                                                                                                                                                                                                                                                                                                                                                                                                                                                                                                                                                                                                                                                      | 12/17/23                                           |  |  |  |  |
|                                                                                                                                                                                                                                                                                                                                                                                                                                                                                                                                                                                                                                                                                                                                                                                                                                                                                                                                                                                                                                                                                                                                                                                                                                                                                                                                                                                                                                                                                                                                                                                                                                                                                                                                                                                                                                                                                                                                                                                                                                                                                                                                                                                                                                                                                                                                                                                                 | Date                                               |  |  |  |  |
| Prepared by<br>G.F.C.<br>ORNAMENTAL<br>& GLASS, LLC.<br>2200 JERICHO<br>NEW HYDE PAR<br>Tel: (516) 880-4<br>www.gfc-omg.co                                                                                                                                                                                                                                                                                                                                                                                                                                                                                                                                                                                                                                                                                                                                                                                                                                                                                                                                                                                                                                                                                                                                                                                                                                                                                                                                                                                                                                                                                                                                                                                                                                                                                                                                                                                                                                                                                                                                                                                                                                                                                                                                                                                                                                                                      | METAL<br>IPKE<br>RK, NY<br>655                     |  |  |  |  |
| G.F.C.<br>ORNAMENTAL<br>& GLASS, LLC.<br>2200 JERICHO<br>NEW HYDE PAF<br>Tel: (516) 880-4<br>www.gfc-omg.co                                                                                                                                                                                                                                                                                                                                                                                                                                                                                                                                                                                                                                                                                                                                                                                                                                                                                                                                                                                                                                                                                                                                                                                                                                                                                                                                                                                                                                                                                                                                                                                                                                                                                                                                                                                                                                                                                                                                                                                                                                                                                                                                                                                                                                                                                     | METAL<br>IPKE<br>RK, NY<br>655                     |  |  |  |  |
| G.F.C. ORNAMENTAL<br>& GLASS, LLC.<br>2200 JERICHO<br>NEW HYDE PAR<br>Tel: (516) 880-4                                                                                                                                                                                                                                                                                                                                                                                                                                                                                                                                                                                                                                                                                                                                                                                                                                                                                                                                                                                                                                                                                                                                                                                                                                                                                                                                                                                                                                                                                                                                                                                                                                                                                                                                                                                                                                                                                                                                                                                                                                                                                                                                                                                                                                                                                                          | METAL<br>IPKE<br>RK, NY<br>655<br>m                |  |  |  |  |
| G.F.C.<br>ORNAMENTAL I<br>& GLASS, LLC.<br>2200 JERICHO<br>NEW HYDE PAR<br>Tel: (516) 880-4<br>www.gfc-omg.co<br>ARCHITECT:<br>Fifield Piarker El                                                                                                                                                                                                                                                                                                                                                                                                                                                                                                                                                                                                                                                                                                                                                                                                                                                                                                                                                                                                                                                                                                                                                                                                                                                                                                                                                                                                                                                                                                                                                                                                                                                                                                                                                                                                                                                                                                                                                                                                                                                                                                                                                                                                                                               | METAL<br>IPKE<br>RK, NY<br>655<br>m                |  |  |  |  |
| G.F.C.<br>ORNAMENTAL I<br>& GLASS, LLC.<br>2200 JERICHO<br>NEW HYDE PAR<br>Tel: (516) 880-4<br>www.gfc-omg.co<br>ARCHITECT:<br>Fifield Piarker El<br>General contract                                                                                                                                                                                                                                                                                                                                                                                                                                                                                                                                                                                                                                                                                                                                                                                                                                                                                                                                                                                                                                                                                                                                                                                                                                                                                                                                                                                                                                                                                                                                                                                                                                                                                                                                                                                                                                                                                                                                                                                                                                                                                                                                                                                                                           | METAL<br>IPKE<br>RK, NY<br>655<br>m                |  |  |  |  |
| G.F.C.<br>ORNAMENTAL I<br>& GLASS, LLC.<br>2200 JERICHO<br>NEW HYDE PAR<br>Tel: (516) 880-4<br>www.gfc-omg.co<br>ARCHITECT:<br>Fifield Piarker El                                                                                                                                                                                                                                                                                                                                                                                                                                                                                                                                                                                                                                                                                                                                                                                                                                                                                                                                                                                                                                                                                                                                                                                                                                                                                                                                                                                                                                                                                                                                                                                                                                                                                                                                                                                                                                                                                                                                                                                                                                                                                                                                                                                                                                               | METAL<br>IPKE<br>RK, NY<br>655<br>m                |  |  |  |  |
| G.F.C.<br>ORNAMENTAL I<br>& GLASS, LLC.<br>2200 JERICHO<br>NEW HYDE PAR<br>Tel: (516) 880-4<br>www.gfc-omg.co<br>ARCHITECT:<br>Fifield Piarker El<br>General contract<br>Rinnovo                                                                                                                                                                                                                                                                                                                                                                                                                                                                                                                                                                                                                                                                                                                                                                                                                                                                                                                                                                                                                                                                                                                                                                                                                                                                                                                                                                                                                                                                                                                                                                                                                                                                                                                                                                                                                                                                                                                                                                                                                                                                                                                                                                                                                | METAL<br>IPKE<br>RK, NY<br>655<br>m<br>man<br>COT: |  |  |  |  |
| G.F.C.<br>ORNAMENTAL &<br>& GLASS, LLC.<br>2200 JERICHO<br>NEW HYDE PAR<br>Tel: (516) 880-4<br>www.gfc-omg.co<br>ARCHITECT:<br>Fifield Piarker El<br>General contract<br>Rinnovo<br>CLUB PILATES                                                                                                                                                                                                                                                                                                                                                                                                                                                                                                                                                                                                                                                                                                                                                                                                                                                                                                                                                                                                                                                                                                                                                                                                                                                                                                                                                                                                                                                                                                                                                                                                                                                                                                                                                                                                                                                                                                                                                                                                                                                                                                                                                                                                | METAL<br>IPKE<br>RK, NY<br>655<br>m<br>man<br>COT: |  |  |  |  |
| G.F.C.<br>GRNAMENTAL<br>& GLASS, LLC.<br>2200 JERICHO<br>NEW HYDE PAP<br>Tel: (516) 880-4<br>www.gfc-omg.co<br>ARCHITECT:<br>Fifield Piarker El<br>General contract<br>Rinnovo<br>CLUB PILATES                                                                                                                                                                                                                                                                                                                                                                                                                                                                                                                                                                                                                                                                                                                                                                                                                                                                                                                                                                                                                                                                                                                                                                                                                                                                                                                                                                                                                                                                                                                                                                                                                                                                                                                                                                                                                                                                                                                                                                                                                                                                                                                                                                                                  | METAL<br>IPKE<br>RK, NY<br>655<br>m<br>man<br>COT: |  |  |  |  |
| G.F.C.<br>ORNAMENTAL &<br>& GLASS, LLC.<br>2200 JERICHO<br>NEW HYDE PAR<br>Tel: (516) 880-4<br>www.gfc-omg.co<br>ARCHITECT:<br>Fifield Piarker El<br>General contract<br>Rinnovo<br>CLUB PILATES                                                                                                                                                                                                                                                                                                                                                                                                                                                                                                                                                                                                                                                                                                                                                                                                                                                                                                                                                                                                                                                                                                                                                                                                                                                                                                                                                                                                                                                                                                                                                                                                                                                                                                                                                                                                                                                                                                                                                                                                                                                                                                                                                                                                | METAL<br>IPKE<br>RK, NY<br>655<br>m<br>man<br>COT: |  |  |  |  |
| G.F.C.<br>G.F.C.<br>ORNAMENTAL I<br>& GLASS, LLC.<br>2200 JERICHO<br>NEW HYDE PAR<br>Tel: (516) 880-4<br>www.gfc-omg.co<br>NEW HYDE PAR<br>Tel: (516) 880-4<br>NEW HYDE PAR<br>Tel: | METAL<br>IPKE<br>RK, NY<br>655<br>m<br>man<br>COT: |  |  |  |  |
| G.F.C.<br>G.F.C.<br>ORNAMENTALI<br>& GLASS, LLC.<br>2200 JERICHO<br>NEW HYDE PAF<br>Tel: (516) 880-4<br>www.gfc-omg.co<br>ARCHITECT:<br>Fifield Piarker El<br>General contract<br>Rinnovo<br>CLUB PILATES<br>Title<br>PLAN<br>PLAN<br>PLAN                                                                                                                                                                                                                                                                                                                                                                                                                                                                                                                                                                                                                                                                                                                                                                                                                                                                                                                                                                                                                                                                                                                                                                                                                                                                                                                                                                                                                                                                                                                                                                                                                                                                                                                                                                                                                                                                                                                                                                                                                                                                                                                                                      | METAL<br>IPKE<br>RK, NY<br>655<br>m<br>man<br>COT: |  |  |  |  |