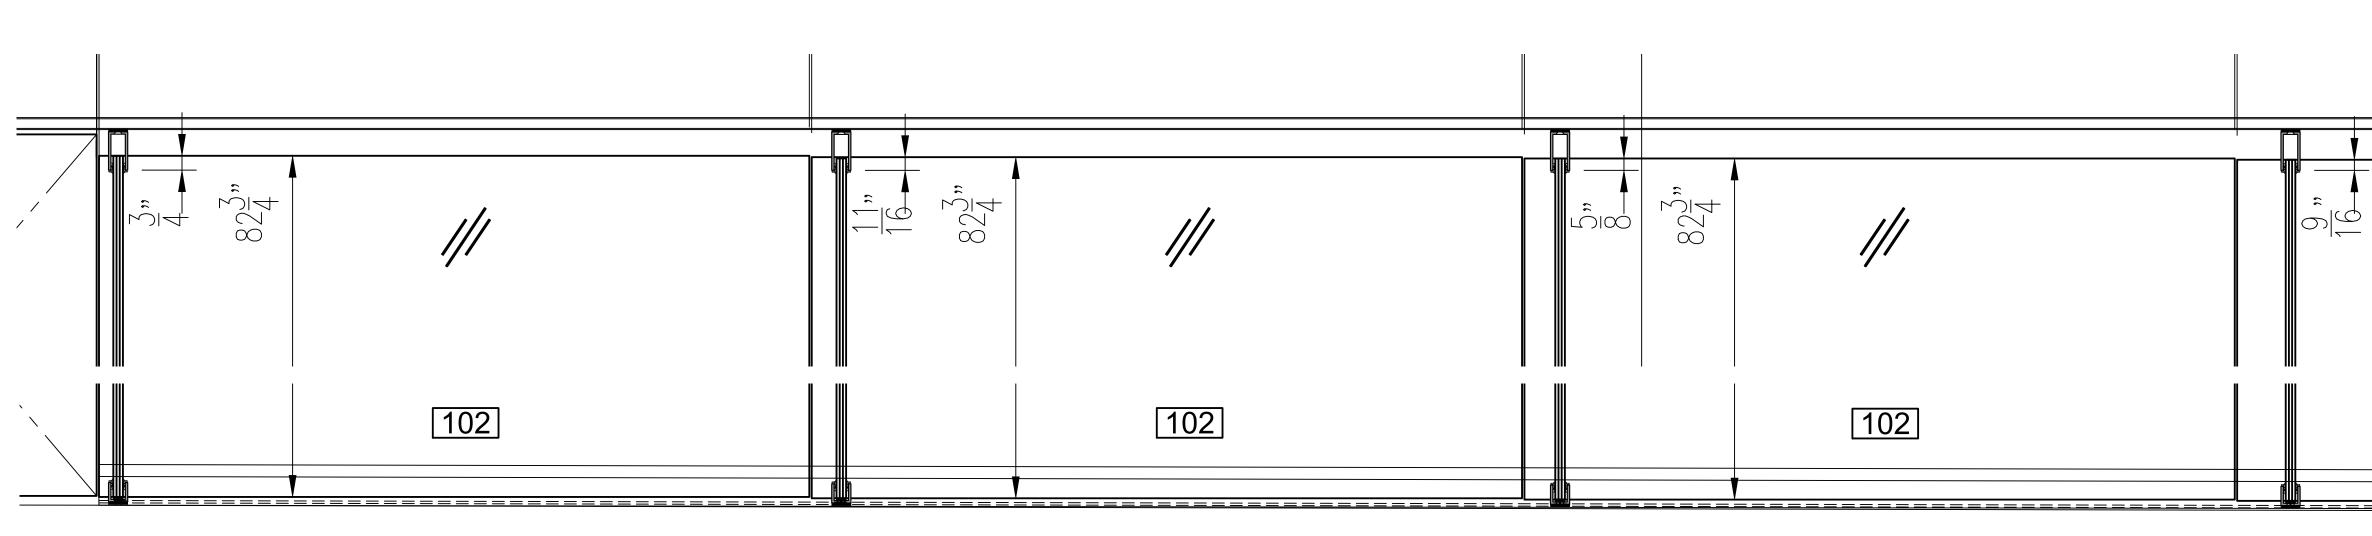

# CLUB PILATES 501 7TH AVENUE SUITE 110 CLUB PILATES

FINISH SCHEDULE:

<sup>1</sup>/<sub>2</sub>" clear tempered glass doors complete with hardware door # 101, 102, 106  $\frac{1}{2}$ " clear tempered glass walls with channel top and bottom