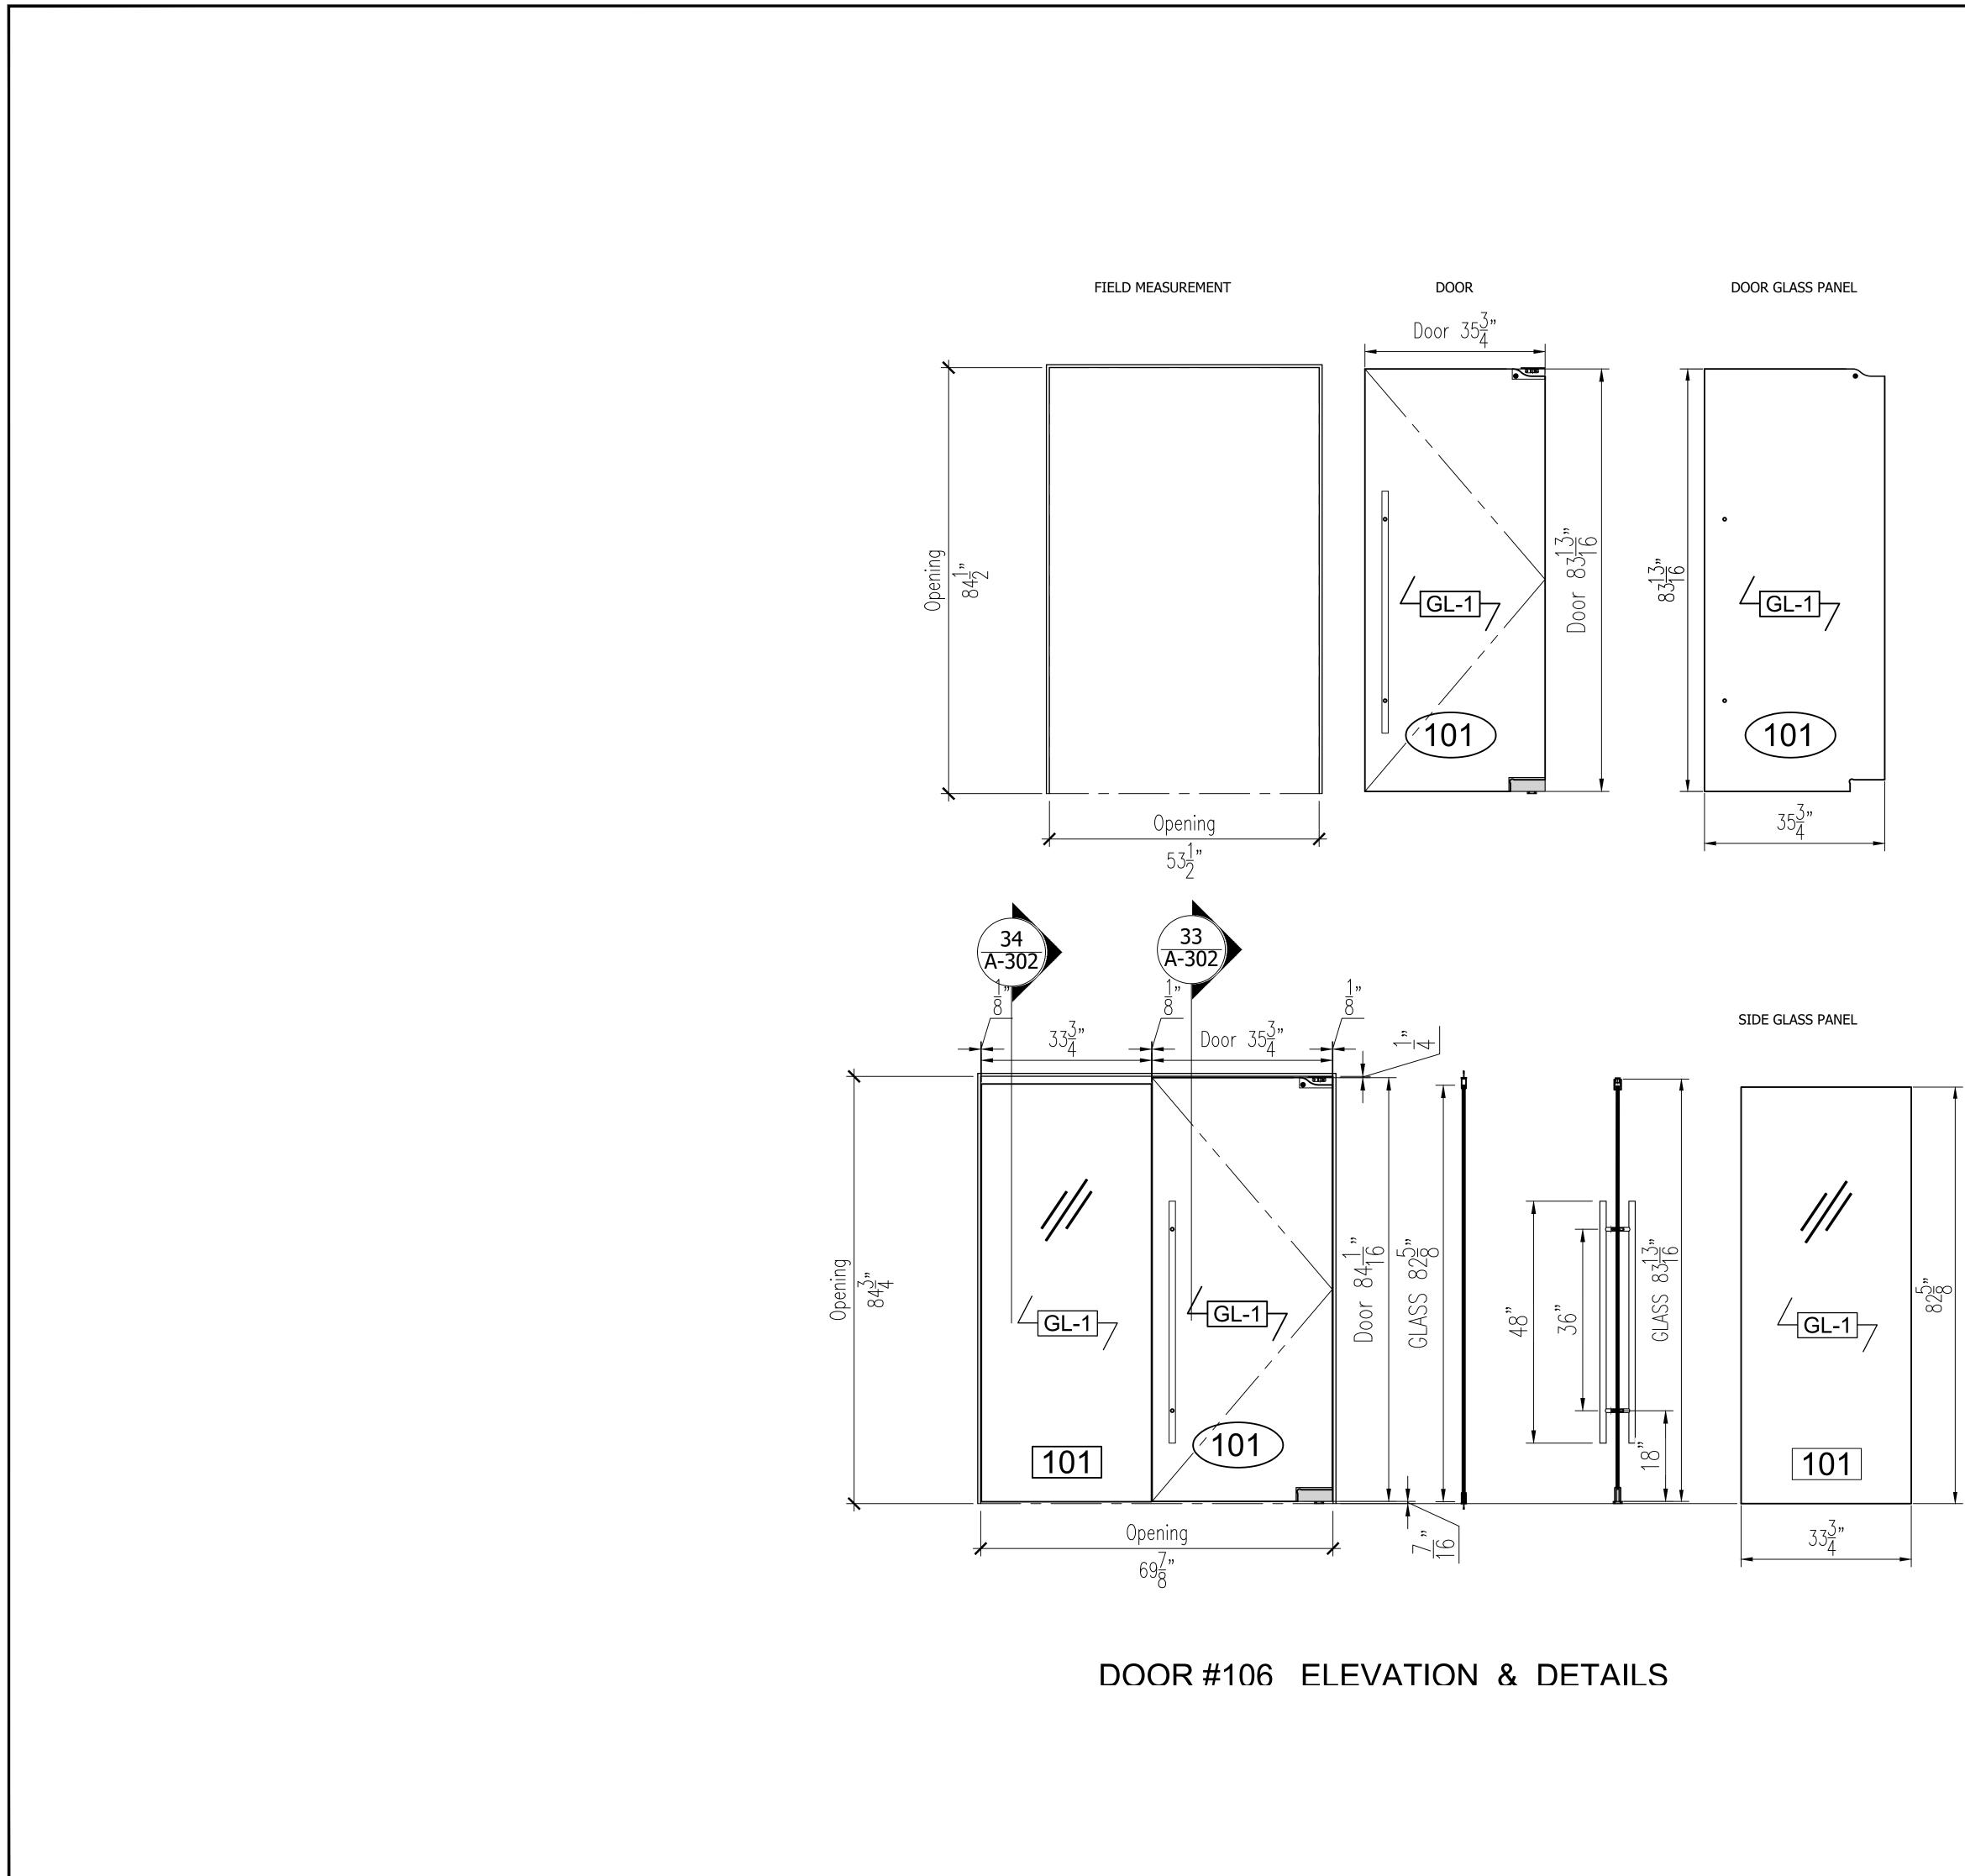

# CLUB PILATES 501 7TH AVENUE SUITE 110 CLUB PILATES

FINISH SCHEDULE:

<sup>1</sup>/<sub>2</sub>" clear tempered glass doors complete with hardware door # 101, 102, 106  $\frac{1}{2}$ " clear tempered glass walls with channel top and bottom

SET #1 - GLASS DOORS

Item #: 1NT401 CRL BRUSHED STAINLESS TOP CENTER-HUNG FREE SWING PIVOT.

CRL 380HMBL HYDRAULIC PATCH, 90° H.O. HINGE.

CRL PH21AMBL TOP DOOR PATCH FITTING, WITH 1NT303 INSERT, MATTE BLACK FINISH.

ASSA ABLOY 48" RM3301 DOOR PULL, STAINLESS STEEL, BSP, BLACK SUEDE POWDER COAT FINISH

U-CHANNEL WU2MBL240, MATTE BLACK FINISH.