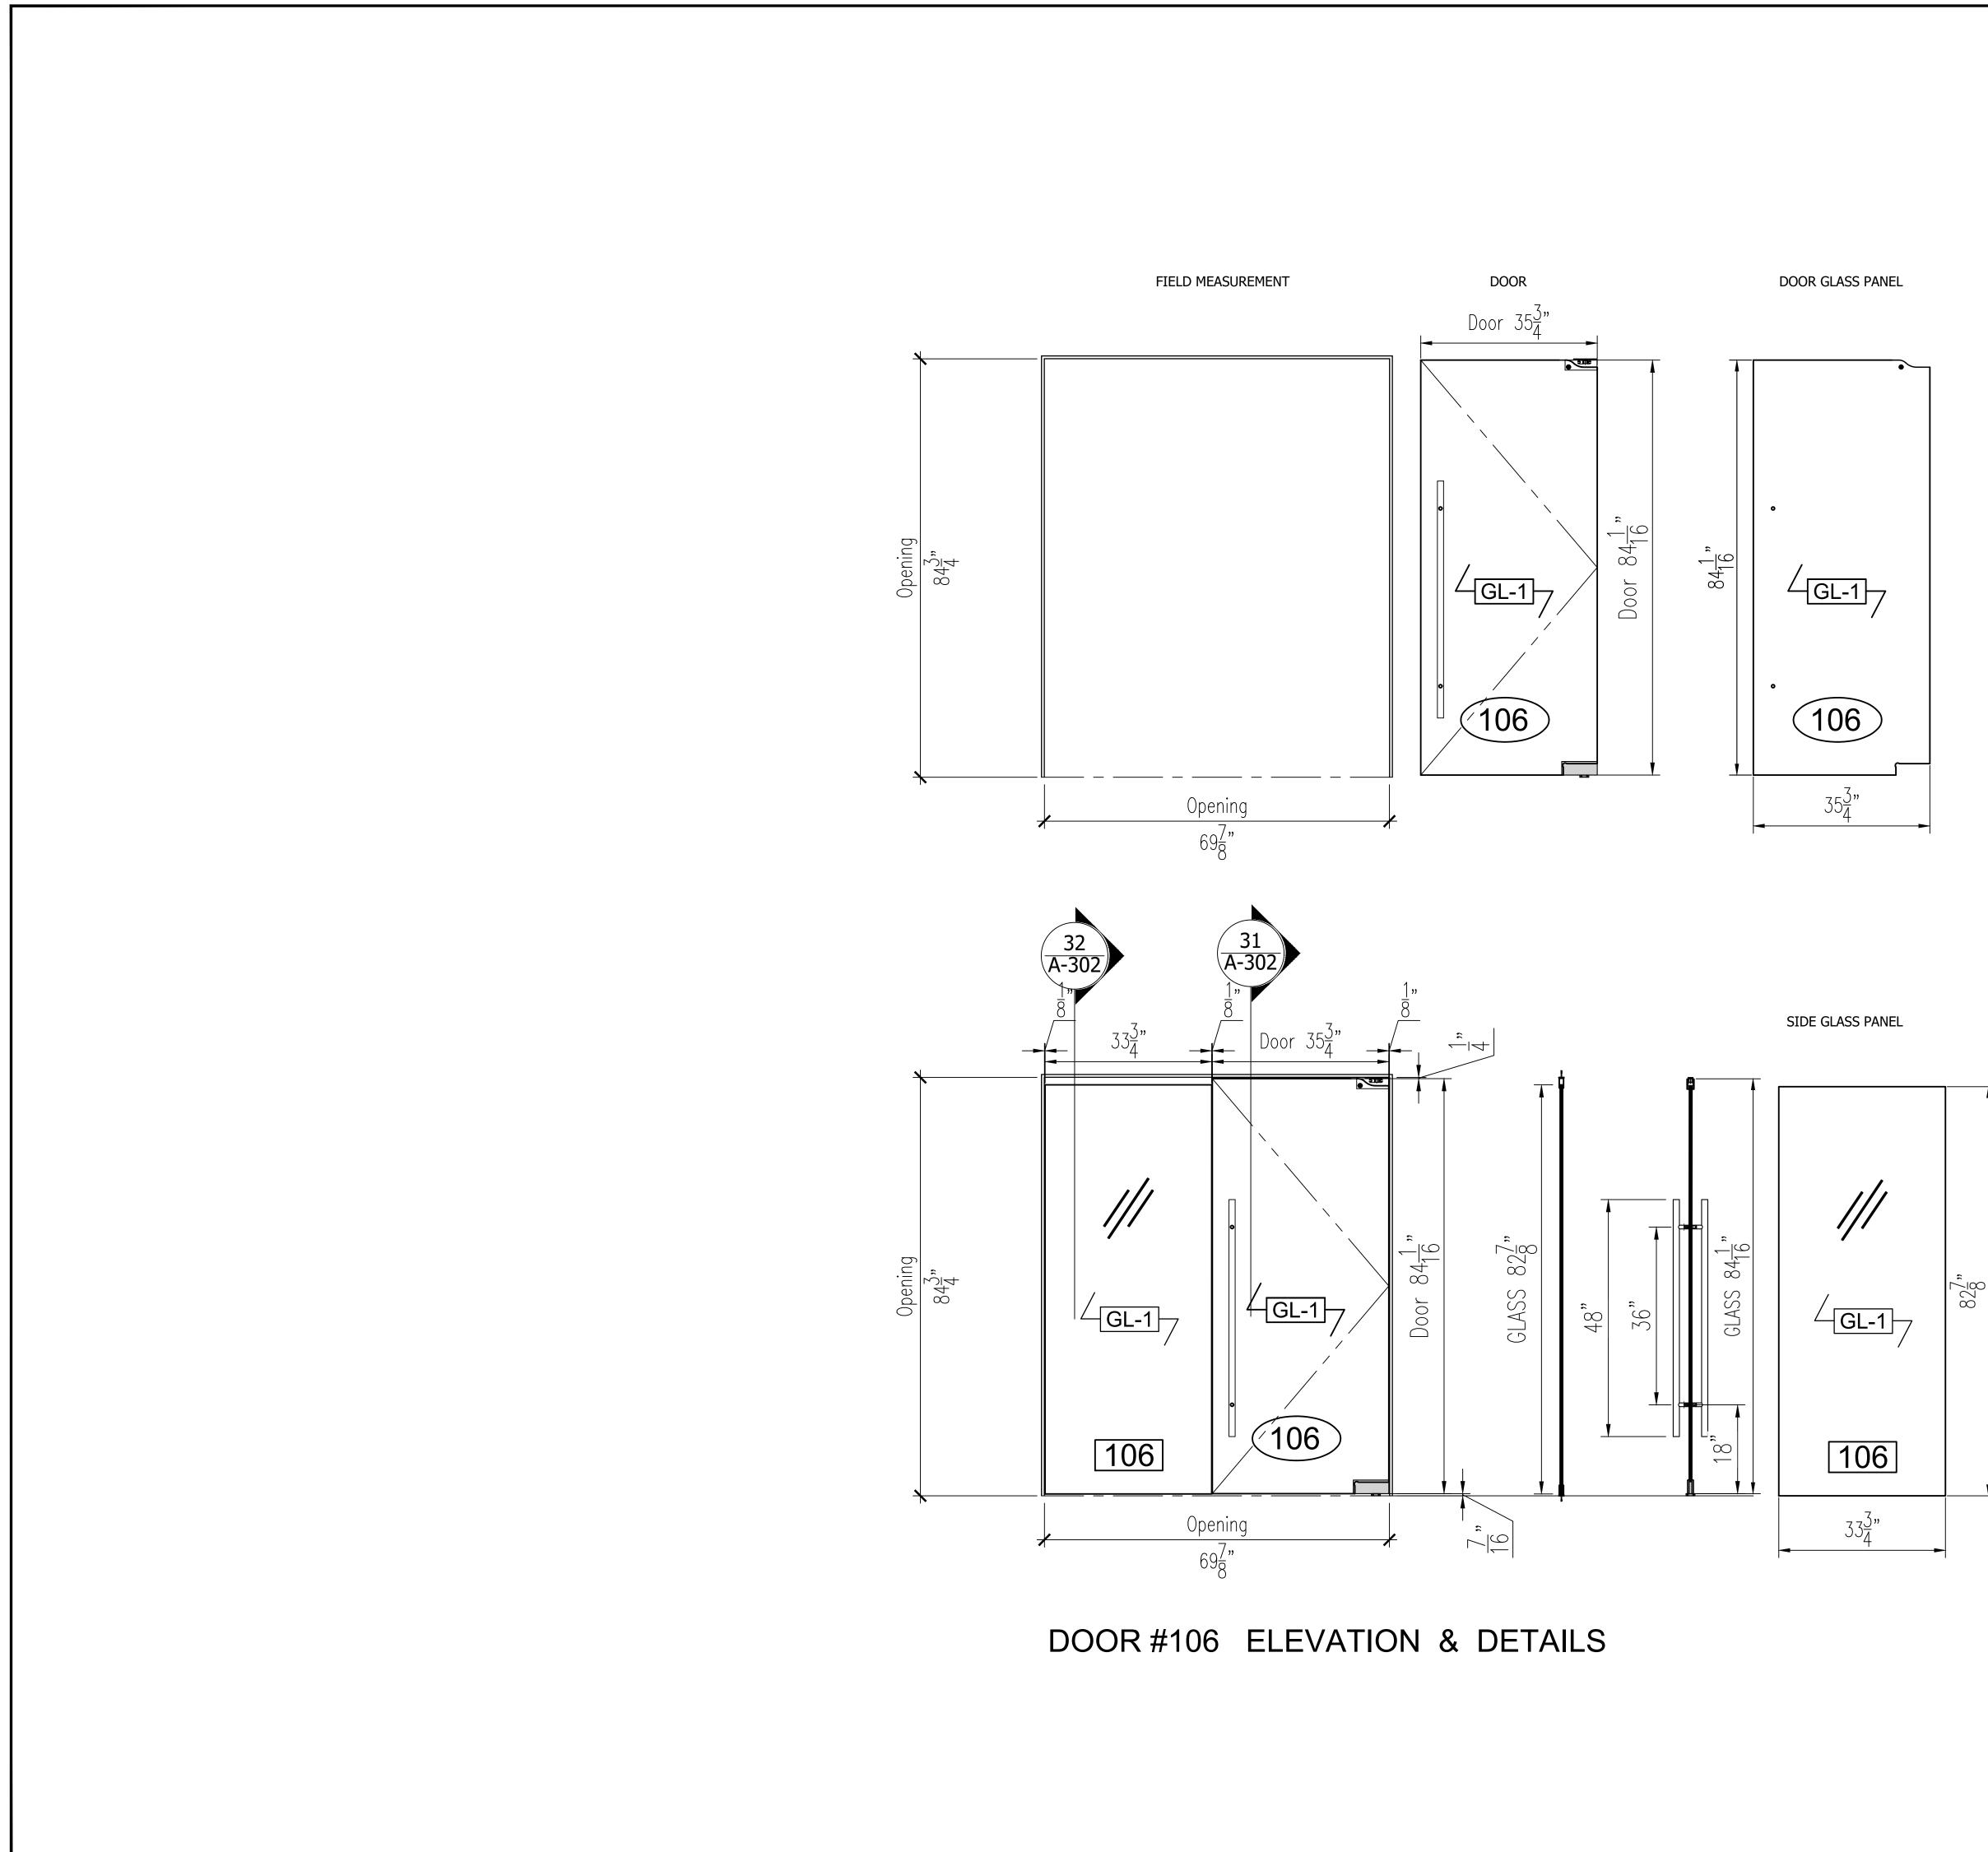

# CLUB PILATES 501 7TH AVENUE SUITE 110 CLUB PILATES

FINISH SCHEDULE:

<sup>1</sup>/<sub>2</sub>" clear tempered glass doors complete with hardware door # 101, 102, 106  $\frac{1}{2}$ " clear tempered glass walls with channel top and bottom

SET #1 - GLASS DOORS

Item #: 1NT401 CRL BRUSHED STAINLESS TOP CENTER-HUNG FREE SWING PIVOT.

CRL 380HMBL HYDRAULIC PATCH, 90° H.O. HINGE.

CRL PH21AMBL TOP DOOR PATCH FITTING, WITH 1NT303 INSERT, MATTE BLACK FINISH.

ASSA ABLOY 48" RM3301 DOOR PULL, STAINLESS STEEL, BSP, BLACK SUEDE POWDER COAT FINISH

U-CHANNEL WU2MBL240, MATTE BLACK FINISH.