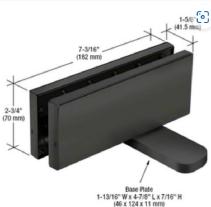

SET #1 - GLASS DOORS

Item #: 1NT401 CRL BRUSHED STAINLESS TOP CENTER-HUNG FREE SWING PIVOT.

CRL 380HMBL HYDRAULIC PATCH, 90° H.O. HINGE.

CRL PH21AMBL TOP DOOR PATCH FITTING, WITH 1NT303 INSERT, MATTE BLACK FINISH.