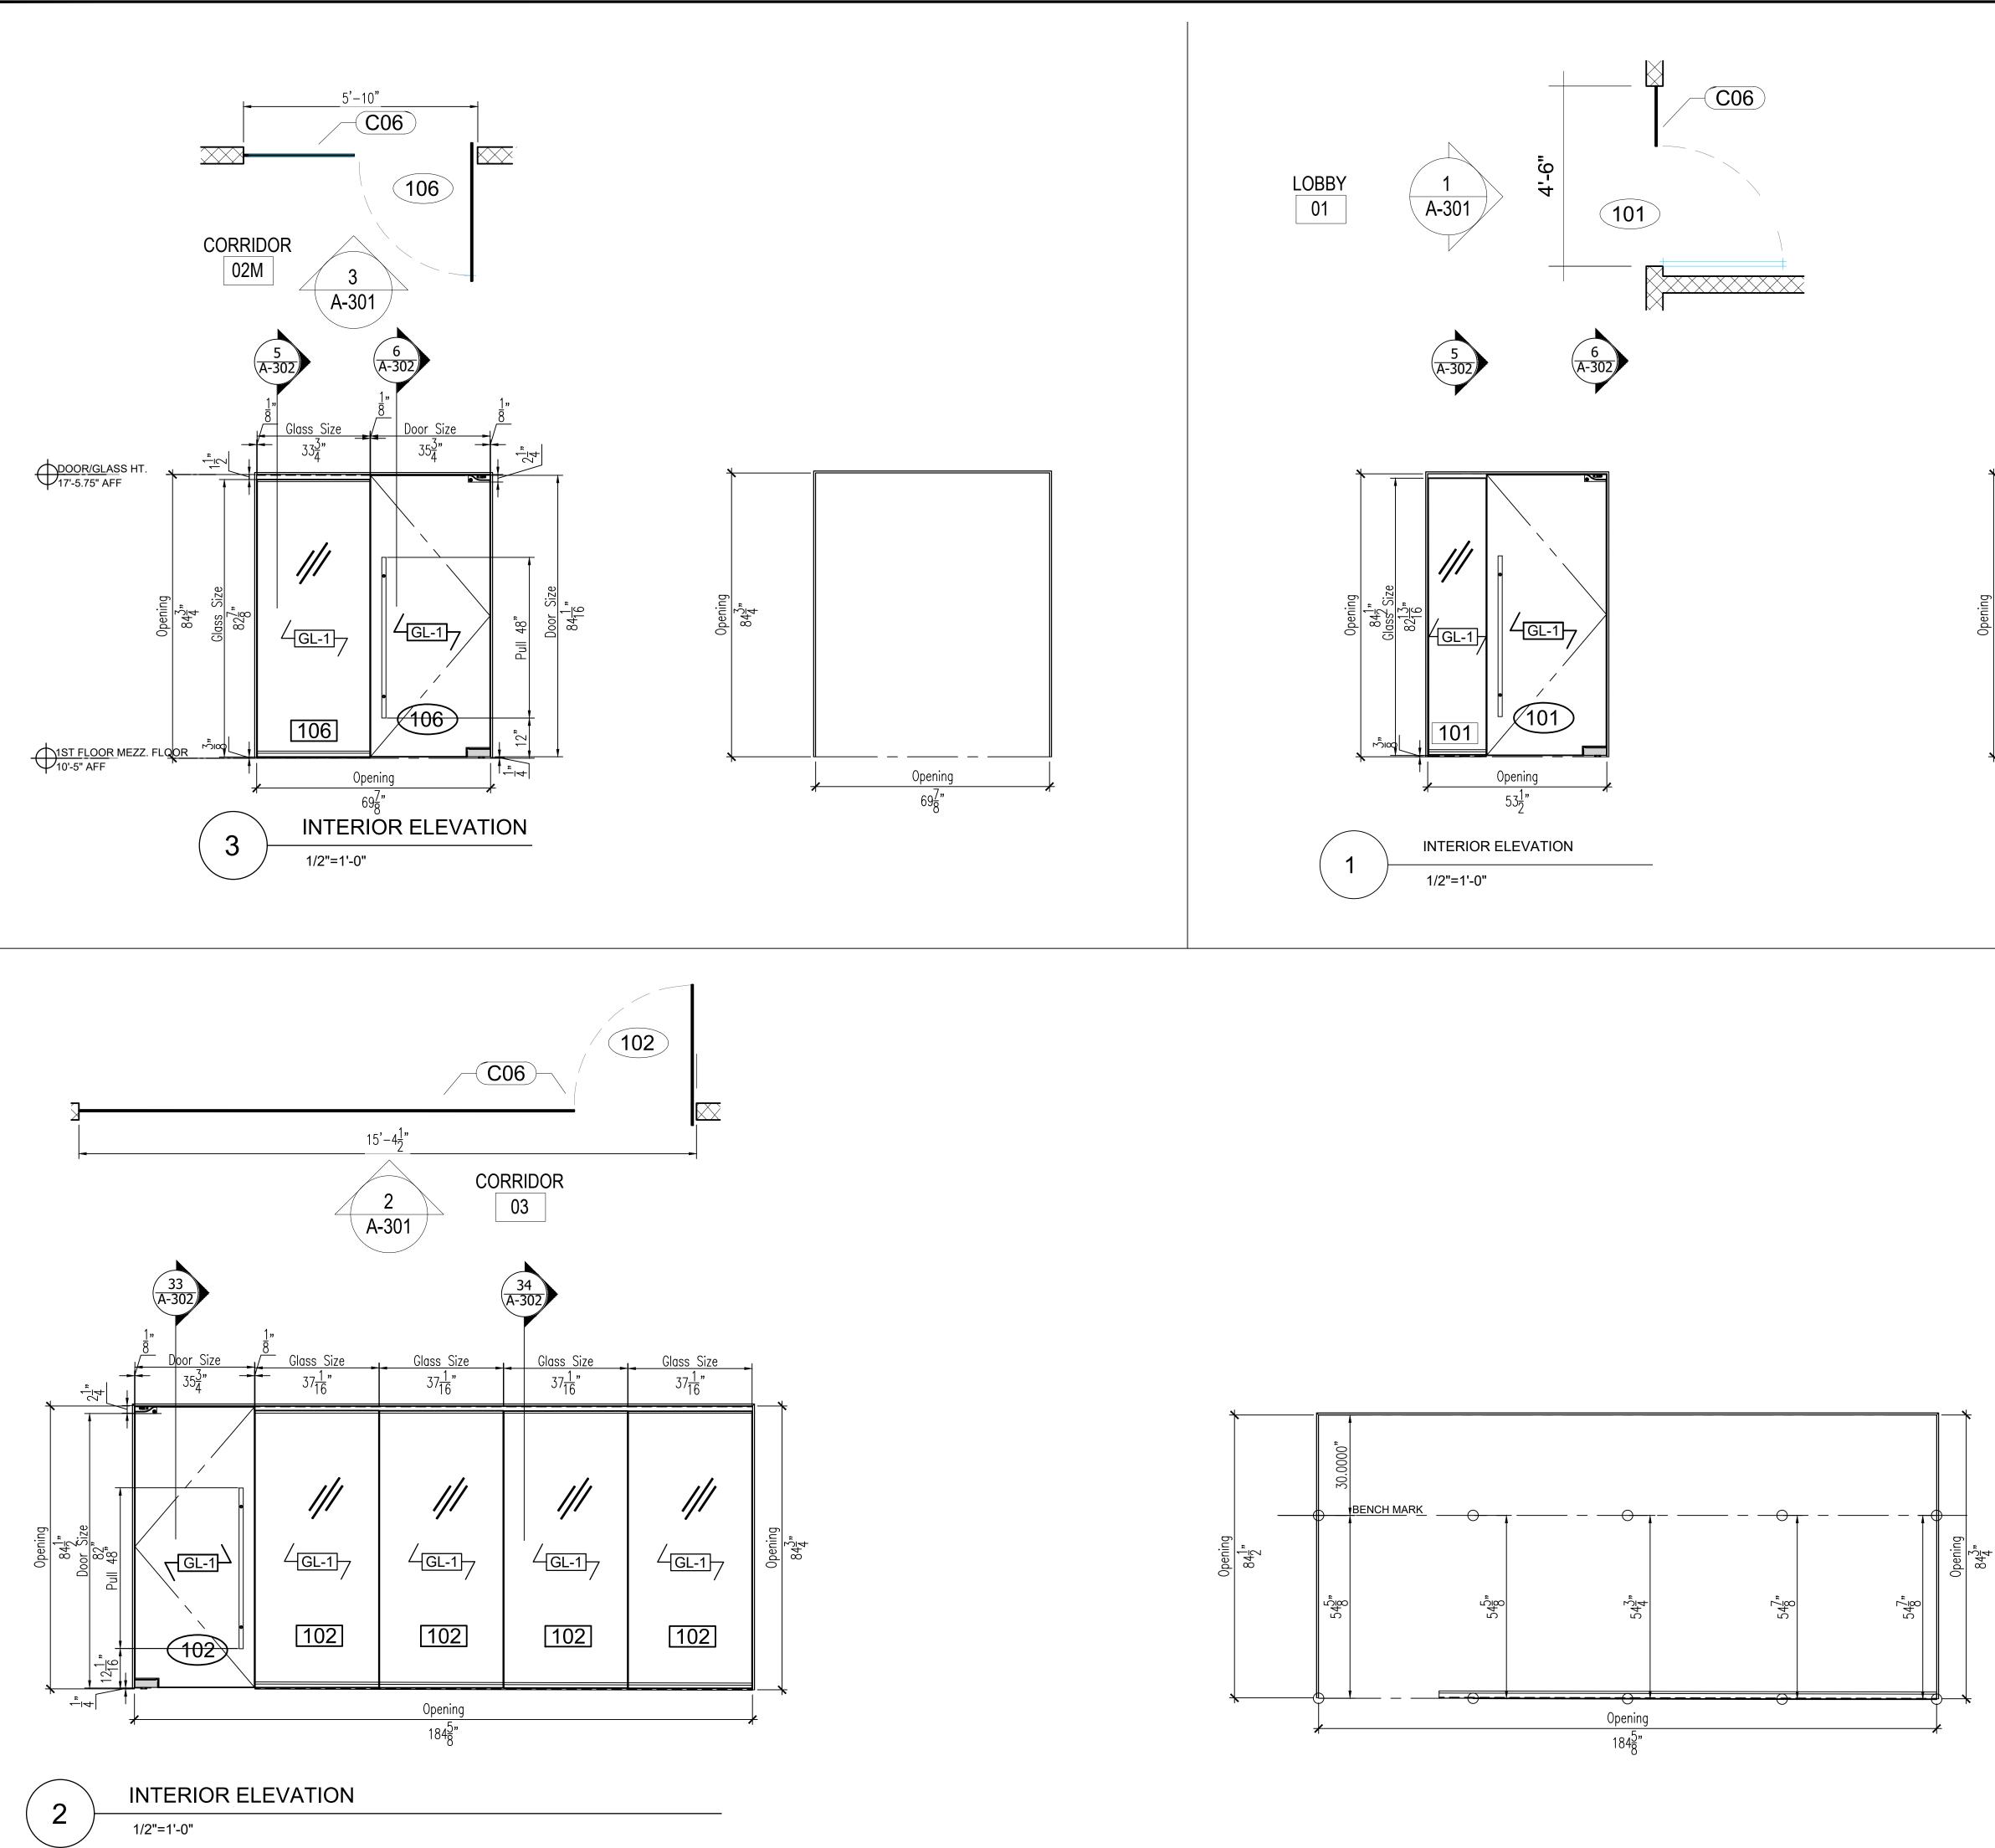

# CLUB PILATES 501 7TH AVENUE SUITE 110 CLUB PILATES

FINISH SCHEDULE:

<sup>1</sup>/<sub>2</sub>" clear tempered glass doors complete with hardware door # 101, 102, 106  $\frac{1}{2}$ " clear tempered glass walls with channel top and bottom

SET #1 - GLASS DOORS

Item #: 1NT401 CRL BRUSHED STAINLESS TOP CENTER-HUNG FREE SWING PIVOT.

CRL 380HMBL HYDRAULIC PATCH, 90° H.O. HINGE.

CRL PH21AMBL TOP DOOR PATCH FITTING, WITH 1NT303 INSERT, MATTE BLACK FINISH.

ASSA ABLOY 48" RM3301 DOOR PULL, STAINLESS STEEL, BSP, BLACK SUEDE POWDER COAT FINISH

U-CHANNEL WU2MBL240, MATTE BLACK FINISH.

| General Notes<br>1. ALL DIMENSIONS TO BE FIELD IN VER<br>PRIOR TO FABRICATION & INSTALLATION                                                                                                                                                                                                                                                                                                                                                                                                                                                                                                                                                                                                                                                                                                                                                                                                                                                                                                                                                                                                                                                                                                                                                                                                                                                                                                                                                                                                                                                                                                                                                                                                                                                                                                                                                                                                                                                                                                                                                                                                                                                                                                                                                                                                                                                                                                    |                                                    |  |  |  |  |
|-------------------------------------------------------------------------------------------------------------------------------------------------------------------------------------------------------------------------------------------------------------------------------------------------------------------------------------------------------------------------------------------------------------------------------------------------------------------------------------------------------------------------------------------------------------------------------------------------------------------------------------------------------------------------------------------------------------------------------------------------------------------------------------------------------------------------------------------------------------------------------------------------------------------------------------------------------------------------------------------------------------------------------------------------------------------------------------------------------------------------------------------------------------------------------------------------------------------------------------------------------------------------------------------------------------------------------------------------------------------------------------------------------------------------------------------------------------------------------------------------------------------------------------------------------------------------------------------------------------------------------------------------------------------------------------------------------------------------------------------------------------------------------------------------------------------------------------------------------------------------------------------------------------------------------------------------------------------------------------------------------------------------------------------------------------------------------------------------------------------------------------------------------------------------------------------------------------------------------------------------------------------------------------------------------------------------------------------------------------------------------------------------|----------------------------------------------------|--|--|--|--|
| PRIOR TO FABRICATION & INSTALLATION.<br>2. SEE OTHER DRAWINGS FOR MORE NOTES.<br>3. CAULKING AT BUTT JOINTS TYPICAL.                                                                                                                                                                                                                                                                                                                                                                                                                                                                                                                                                                                                                                                                                                                                                                                                                                                                                                                                                                                                                                                                                                                                                                                                                                                                                                                                                                                                                                                                                                                                                                                                                                                                                                                                                                                                                                                                                                                                                                                                                                                                                                                                                                                                                                                                            |                                                    |  |  |  |  |
| 4. MINIMUM 1/8" GAP, U.O.N.<br>5. WRITTEN DIMENSIONS SUPERCEDE ALL<br>SCALED DIMENSIONS.                                                                                                                                                                                                                                                                                                                                                                                                                                                                                                                                                                                                                                                                                                                                                                                                                                                                                                                                                                                                                                                                                                                                                                                                                                                                                                                                                                                                                                                                                                                                                                                                                                                                                                                                                                                                                                                                                                                                                                                                                                                                                                                                                                                                                                                                                                        |                                                    |  |  |  |  |
| <ol> <li>6. ALL FASTENERS ARE 300 SERIES STAINLESS<br/>STEEL, U.O.N.</li> <li>7. METAL STUD FRAMING &amp; WOOD BLOCKING<br/>NOT BY GFC OMG.</li> </ol>                                                                                                                                                                                                                                                                                                                                                                                                                                                                                                                                                                                                                                                                                                                                                                                                                                                                                                                                                                                                                                                                                                                                                                                                                                                                                                                                                                                                                                                                                                                                                                                                                                                                                                                                                                                                                                                                                                                                                                                                                                                                                                                                                                                                                                          |                                                    |  |  |  |  |
| <ul> <li>8. ALL GLASS JOINTS. ALL GLASS SIZES WILL<br/>HAVE A TOLERANCE OF ±1/8", U.O.N.</li> <li>9. SEE GFC OMG DWG # Z-000 FOR GLASS,<br/>FINISH SCHEDULES &amp; LOCATION OF ALL ITEMS.</li> </ul>                                                                                                                                                                                                                                                                                                                                                                                                                                                                                                                                                                                                                                                                                                                                                                                                                                                                                                                                                                                                                                                                                                                                                                                                                                                                                                                                                                                                                                                                                                                                                                                                                                                                                                                                                                                                                                                                                                                                                                                                                                                                                                                                                                                            |                                                    |  |  |  |  |
| 10. ANY MATERIALS LISTED W/LEAD TIMES ARE<br>APPROX. AFTER FIELD SIZES HAVE BEEN TAKEN<br>OR APPROVED / GUARANTEED DIMENSIONS.                                                                                                                                                                                                                                                                                                                                                                                                                                                                                                                                                                                                                                                                                                                                                                                                                                                                                                                                                                                                                                                                                                                                                                                                                                                                                                                                                                                                                                                                                                                                                                                                                                                                                                                                                                                                                                                                                                                                                                                                                                                                                                                                                                                                                                                                  |                                                    |  |  |  |  |
| 11. GFC EXCLUDES THE FOLLOWING EI<br>WIRING & HOOK-UP, WOOD BLOCKING,<br>STUD FRAMING, AND SUPPORTS, REM<br>CHOPPING, PATCHING OF EXISTING,<br>ANYTHING NOT SPECIFICALLY CALLED                                                                                                                                                                                                                                                                                                                                                                                                                                                                                                                                                                                                                                                                                                                                                                                                                                                                                                                                                                                                                                                                                                                                                                                                                                                                                                                                                                                                                                                                                                                                                                                                                                                                                                                                                                                                                                                                                                                                                                                                                                                                                                                                                                                                                 | METAL<br>DVALS,<br>OUT ON                          |  |  |  |  |
| GFC SHOP DWGS FINISHES FINAL CLE/<br>PROTECTION.                                                                                                                                                                                                                                                                                                                                                                                                                                                                                                                                                                                                                                                                                                                                                                                                                                                                                                                                                                                                                                                                                                                                                                                                                                                                                                                                                                                                                                                                                                                                                                                                                                                                                                                                                                                                                                                                                                                                                                                                                                                                                                                                                                                                                                                                                                                                                | ANING &                                            |  |  |  |  |
| KEY PLAN:                                                                                                                                                                                                                                                                                                                                                                                                                                                                                                                                                                                                                                                                                                                                                                                                                                                                                                                                                                                                                                                                                                                                                                                                                                                                                                                                                                                                                                                                                                                                                                                                                                                                                                                                                                                                                                                                                                                                                                                                                                                                                                                                                                                                                                                                                                                                                                                       |                                                    |  |  |  |  |
|                                                                                                                                                                                                                                                                                                                                                                                                                                                                                                                                                                                                                                                                                                                                                                                                                                                                                                                                                                                                                                                                                                                                                                                                                                                                                                                                                                                                                                                                                                                                                                                                                                                                                                                                                                                                                                                                                                                                                                                                                                                                                                                                                                                                                                                                                                                                                                                                 |                                                    |  |  |  |  |
|                                                                                                                                                                                                                                                                                                                                                                                                                                                                                                                                                                                                                                                                                                                                                                                                                                                                                                                                                                                                                                                                                                                                                                                                                                                                                                                                                                                                                                                                                                                                                                                                                                                                                                                                                                                                                                                                                                                                                                                                                                                                                                                                                                                                                                                                                                                                                                                                 |                                                    |  |  |  |  |
|                                                                                                                                                                                                                                                                                                                                                                                                                                                                                                                                                                                                                                                                                                                                                                                                                                                                                                                                                                                                                                                                                                                                                                                                                                                                                                                                                                                                                                                                                                                                                                                                                                                                                                                                                                                                                                                                                                                                                                                                                                                                                                                                                                                                                                                                                                                                                                                                 |                                                    |  |  |  |  |
| INFORMATION ON THIS DOCUMENT IS PROPRIETARY AND<br>USED, COPIED, REPRODUCED, DISCLOSED IN WHOLE<br>WITHOUT WRITTEN CONSENT OF GFC ORNAMENTAL MET<br>LLC. GFC ORNAMENTAL METAL AND GLASS, LLC. AS<br>RESPONSIBILITY FOR ANY ERRONEOUS WORK PERFOR<br>TRADES USING THESE DRAWINGS.                                                                                                                                                                                                                                                                                                                                                                                                                                                                                                                                                                                                                                                                                                                                                                                                                                                                                                                                                                                                                                                                                                                                                                                                                                                                                                                                                                                                                                                                                                                                                                                                                                                                                                                                                                                                                                                                                                                                                                                                                                                                                                                | OR IN PART<br>TAL AND GLASS,<br>SUMES NO           |  |  |  |  |
|                                                                                                                                                                                                                                                                                                                                                                                                                                                                                                                                                                                                                                                                                                                                                                                                                                                                                                                                                                                                                                                                                                                                                                                                                                                                                                                                                                                                                                                                                                                                                                                                                                                                                                                                                                                                                                                                                                                                                                                                                                                                                                                                                                                                                                                                                                                                                                                                 |                                                    |  |  |  |  |
| AS PER ARCHITECT'S COMMENTS       No.       Revision/Issue                                                                                                                                                                                                                                                                                                                                                                                                                                                                                                                                                                                                                                                                                                                                                                                                                                                                                                                                                                                                                                                                                                                                                                                                                                                                                                                                                                                                                                                                                                                                                                                                                                                                                                                                                                                                                                                                                                                                                                                                                                                                                                                                                                                                                                                                                                                                      | 12/17/23                                           |  |  |  |  |
|                                                                                                                                                                                                                                                                                                                                                                                                                                                                                                                                                                                                                                                                                                                                                                                                                                                                                                                                                                                                                                                                                                                                                                                                                                                                                                                                                                                                                                                                                                                                                                                                                                                                                                                                                                                                                                                                                                                                                                                                                                                                                                                                                                                                                                                                                                                                                                                                 | Date                                               |  |  |  |  |
| Prepared by<br>G.F.C.<br>ORNAMENTAL<br>& GLASS, LLC.<br>2200 JERICHO<br>NEW HYDE PAR<br>Tel: (516) 880-4<br>www.gfc-omg.co                                                                                                                                                                                                                                                                                                                                                                                                                                                                                                                                                                                                                                                                                                                                                                                                                                                                                                                                                                                                                                                                                                                                                                                                                                                                                                                                                                                                                                                                                                                                                                                                                                                                                                                                                                                                                                                                                                                                                                                                                                                                                                                                                                                                                                                                      | METAL<br>IPKE<br>RK, NY<br>655                     |  |  |  |  |
| G.F.C.<br>ORNAMENTAL<br>& GLASS, LLC.<br>2200 JERICHO<br>NEW HYDE PAF<br>Tel: (516) 880-4<br>www.gfc-omg.co                                                                                                                                                                                                                                                                                                                                                                                                                                                                                                                                                                                                                                                                                                                                                                                                                                                                                                                                                                                                                                                                                                                                                                                                                                                                                                                                                                                                                                                                                                                                                                                                                                                                                                                                                                                                                                                                                                                                                                                                                                                                                                                                                                                                                                                                                     | METAL<br>IPKE<br>RK, NY<br>655                     |  |  |  |  |
| G.F.C. ORNAMENTAL<br>& GLASS, LLC.<br>2200 JERICHO<br>NEW HYDE PAR<br>Tel: (516) 880-4                                                                                                                                                                                                                                                                                                                                                                                                                                                                                                                                                                                                                                                                                                                                                                                                                                                                                                                                                                                                                                                                                                                                                                                                                                                                                                                                                                                                                                                                                                                                                                                                                                                                                                                                                                                                                                                                                                                                                                                                                                                                                                                                                                                                                                                                                                          | METAL<br>IPKE<br>RK, NY<br>655<br>m                |  |  |  |  |
| G.F.C.<br>ORNAMENTAL I<br>& GLASS, LLC.<br>2200 JERICHO<br>NEW HYDE PAR<br>Tel: (516) 880-4<br>www.gfc-omg.co<br>ARCHITECT:<br>Fifield Piarker El                                                                                                                                                                                                                                                                                                                                                                                                                                                                                                                                                                                                                                                                                                                                                                                                                                                                                                                                                                                                                                                                                                                                                                                                                                                                                                                                                                                                                                                                                                                                                                                                                                                                                                                                                                                                                                                                                                                                                                                                                                                                                                                                                                                                                                               | METAL<br>IPKE<br>RK, NY<br>655<br>m                |  |  |  |  |
| G.F.C.<br>ORNAMENTAL I<br>& GLASS, LLC.<br>2200 JERICHO<br>NEW HYDE PAR<br>Tel: (516) 880-4<br>www.gfc-omg.co<br>ARCHITECT:<br>Fifield Piarker El<br>General contract                                                                                                                                                                                                                                                                                                                                                                                                                                                                                                                                                                                                                                                                                                                                                                                                                                                                                                                                                                                                                                                                                                                                                                                                                                                                                                                                                                                                                                                                                                                                                                                                                                                                                                                                                                                                                                                                                                                                                                                                                                                                                                                                                                                                                           | METAL<br>IPKE<br>RK, NY<br>655<br>m                |  |  |  |  |
| G.F.C.<br>ORNAMENTAL I<br>& GLASS, LLC.<br>2200 JERICHO<br>NEW HYDE PAR<br>Tel: (516) 880-4<br>www.gfc-omg.co<br>ARCHITECT:<br>Fifield Piarker El                                                                                                                                                                                                                                                                                                                                                                                                                                                                                                                                                                                                                                                                                                                                                                                                                                                                                                                                                                                                                                                                                                                                                                                                                                                                                                                                                                                                                                                                                                                                                                                                                                                                                                                                                                                                                                                                                                                                                                                                                                                                                                                                                                                                                                               | METAL<br>IPKE<br>RK, NY<br>655<br>m                |  |  |  |  |
| G.F.C.<br>ORNAMENTAL I<br>& GLASS, LLC.<br>2200 JERICHO<br>NEW HYDE PAR<br>Tel: (516) 880-4<br>www.gfc-omg.co<br>ARCHITECT:<br>Fifield Piarker El<br>General contract<br>Rinnovo                                                                                                                                                                                                                                                                                                                                                                                                                                                                                                                                                                                                                                                                                                                                                                                                                                                                                                                                                                                                                                                                                                                                                                                                                                                                                                                                                                                                                                                                                                                                                                                                                                                                                                                                                                                                                                                                                                                                                                                                                                                                                                                                                                                                                | METAL<br>IPKE<br>RK, NY<br>655<br>m<br>man<br>COT: |  |  |  |  |
| G.F.C.<br>ORNAMENTAL &<br>& GLASS, LLC.<br>2200 JERICHO<br>NEW HYDE PAR<br>Tel: (516) 880-4<br>www.gfc-omg.co<br>ARCHITECT:<br>Fifield Piarker El<br>General contract<br>Rinnovo<br>CLUB PILATES                                                                                                                                                                                                                                                                                                                                                                                                                                                                                                                                                                                                                                                                                                                                                                                                                                                                                                                                                                                                                                                                                                                                                                                                                                                                                                                                                                                                                                                                                                                                                                                                                                                                                                                                                                                                                                                                                                                                                                                                                                                                                                                                                                                                | METAL<br>IPKE<br>RK, NY<br>655<br>m<br>man<br>COT: |  |  |  |  |
| G.F.C.<br>GRNAMENTAL<br>& GLASS, LLC.<br>2200 JERICHO<br>NEW HYDE PAP<br>Tel: (516) 880-4<br>www.gfc-omg.co<br>ARCHITECT:<br>Fifield Piarker El<br>General contract<br>Rinnovo<br>CLUB PILATES                                                                                                                                                                                                                                                                                                                                                                                                                                                                                                                                                                                                                                                                                                                                                                                                                                                                                                                                                                                                                                                                                                                                                                                                                                                                                                                                                                                                                                                                                                                                                                                                                                                                                                                                                                                                                                                                                                                                                                                                                                                                                                                                                                                                  | METAL<br>IPKE<br>RK, NY<br>655<br>m<br>man<br>COT: |  |  |  |  |
| G.F.C.<br>ORNAMENTAL &<br>& GLASS, LLC.<br>2200 JERICHO<br>NEW HYDE PAR<br>Tel: (516) 880-4<br>www.gfc-omg.co<br>ARCHITECT:<br>Fifield Piarker El<br>General contract<br>Rinnovo<br>CLUB PILATES                                                                                                                                                                                                                                                                                                                                                                                                                                                                                                                                                                                                                                                                                                                                                                                                                                                                                                                                                                                                                                                                                                                                                                                                                                                                                                                                                                                                                                                                                                                                                                                                                                                                                                                                                                                                                                                                                                                                                                                                                                                                                                                                                                                                | METAL<br>IPKE<br>RK, NY<br>655<br>m<br>man<br>COT: |  |  |  |  |
| G.F.C.<br>G.F.C.<br>ORNAMENTAL I<br>& GLASS, LLC.<br>2200 JERICHO<br>NEW HYDE PAR<br>Tel: (516) 880-4<br>www.gfc-omg.co<br>NEW HYDE PAR<br>Tel: (516) 880-4<br>NEW HYDE PAR<br>Tel: | METAL<br>IPKE<br>RK, NY<br>655<br>m<br>man<br>COT: |  |  |  |  |
| G.F.C.<br>G.F.C.<br>ORNAMENTALI<br>& GLASS, LLC.<br>2200 JERICHO<br>NEW HYDE PAF<br>Tel: (516) 880-4<br>www.gfc-omg.co<br>ARCHITECT:<br>Fifield Piarker El<br>General contract<br>Rinnovo<br>CLUB PILATES<br>Title<br>PLAN<br>PLAN<br>PLAN                                                                                                                                                                                                                                                                                                                                                                                                                                                                                                                                                                                                                                                                                                                                                                                                                                                                                                                                                                                                                                                                                                                                                                                                                                                                                                                                                                                                                                                                                                                                                                                                                                                                                                                                                                                                                                                                                                                                                                                                                                                                                                                                                      | METAL<br>IPKE<br>RK, NY<br>655<br>m<br>man<br>COT: |  |  |  |  |