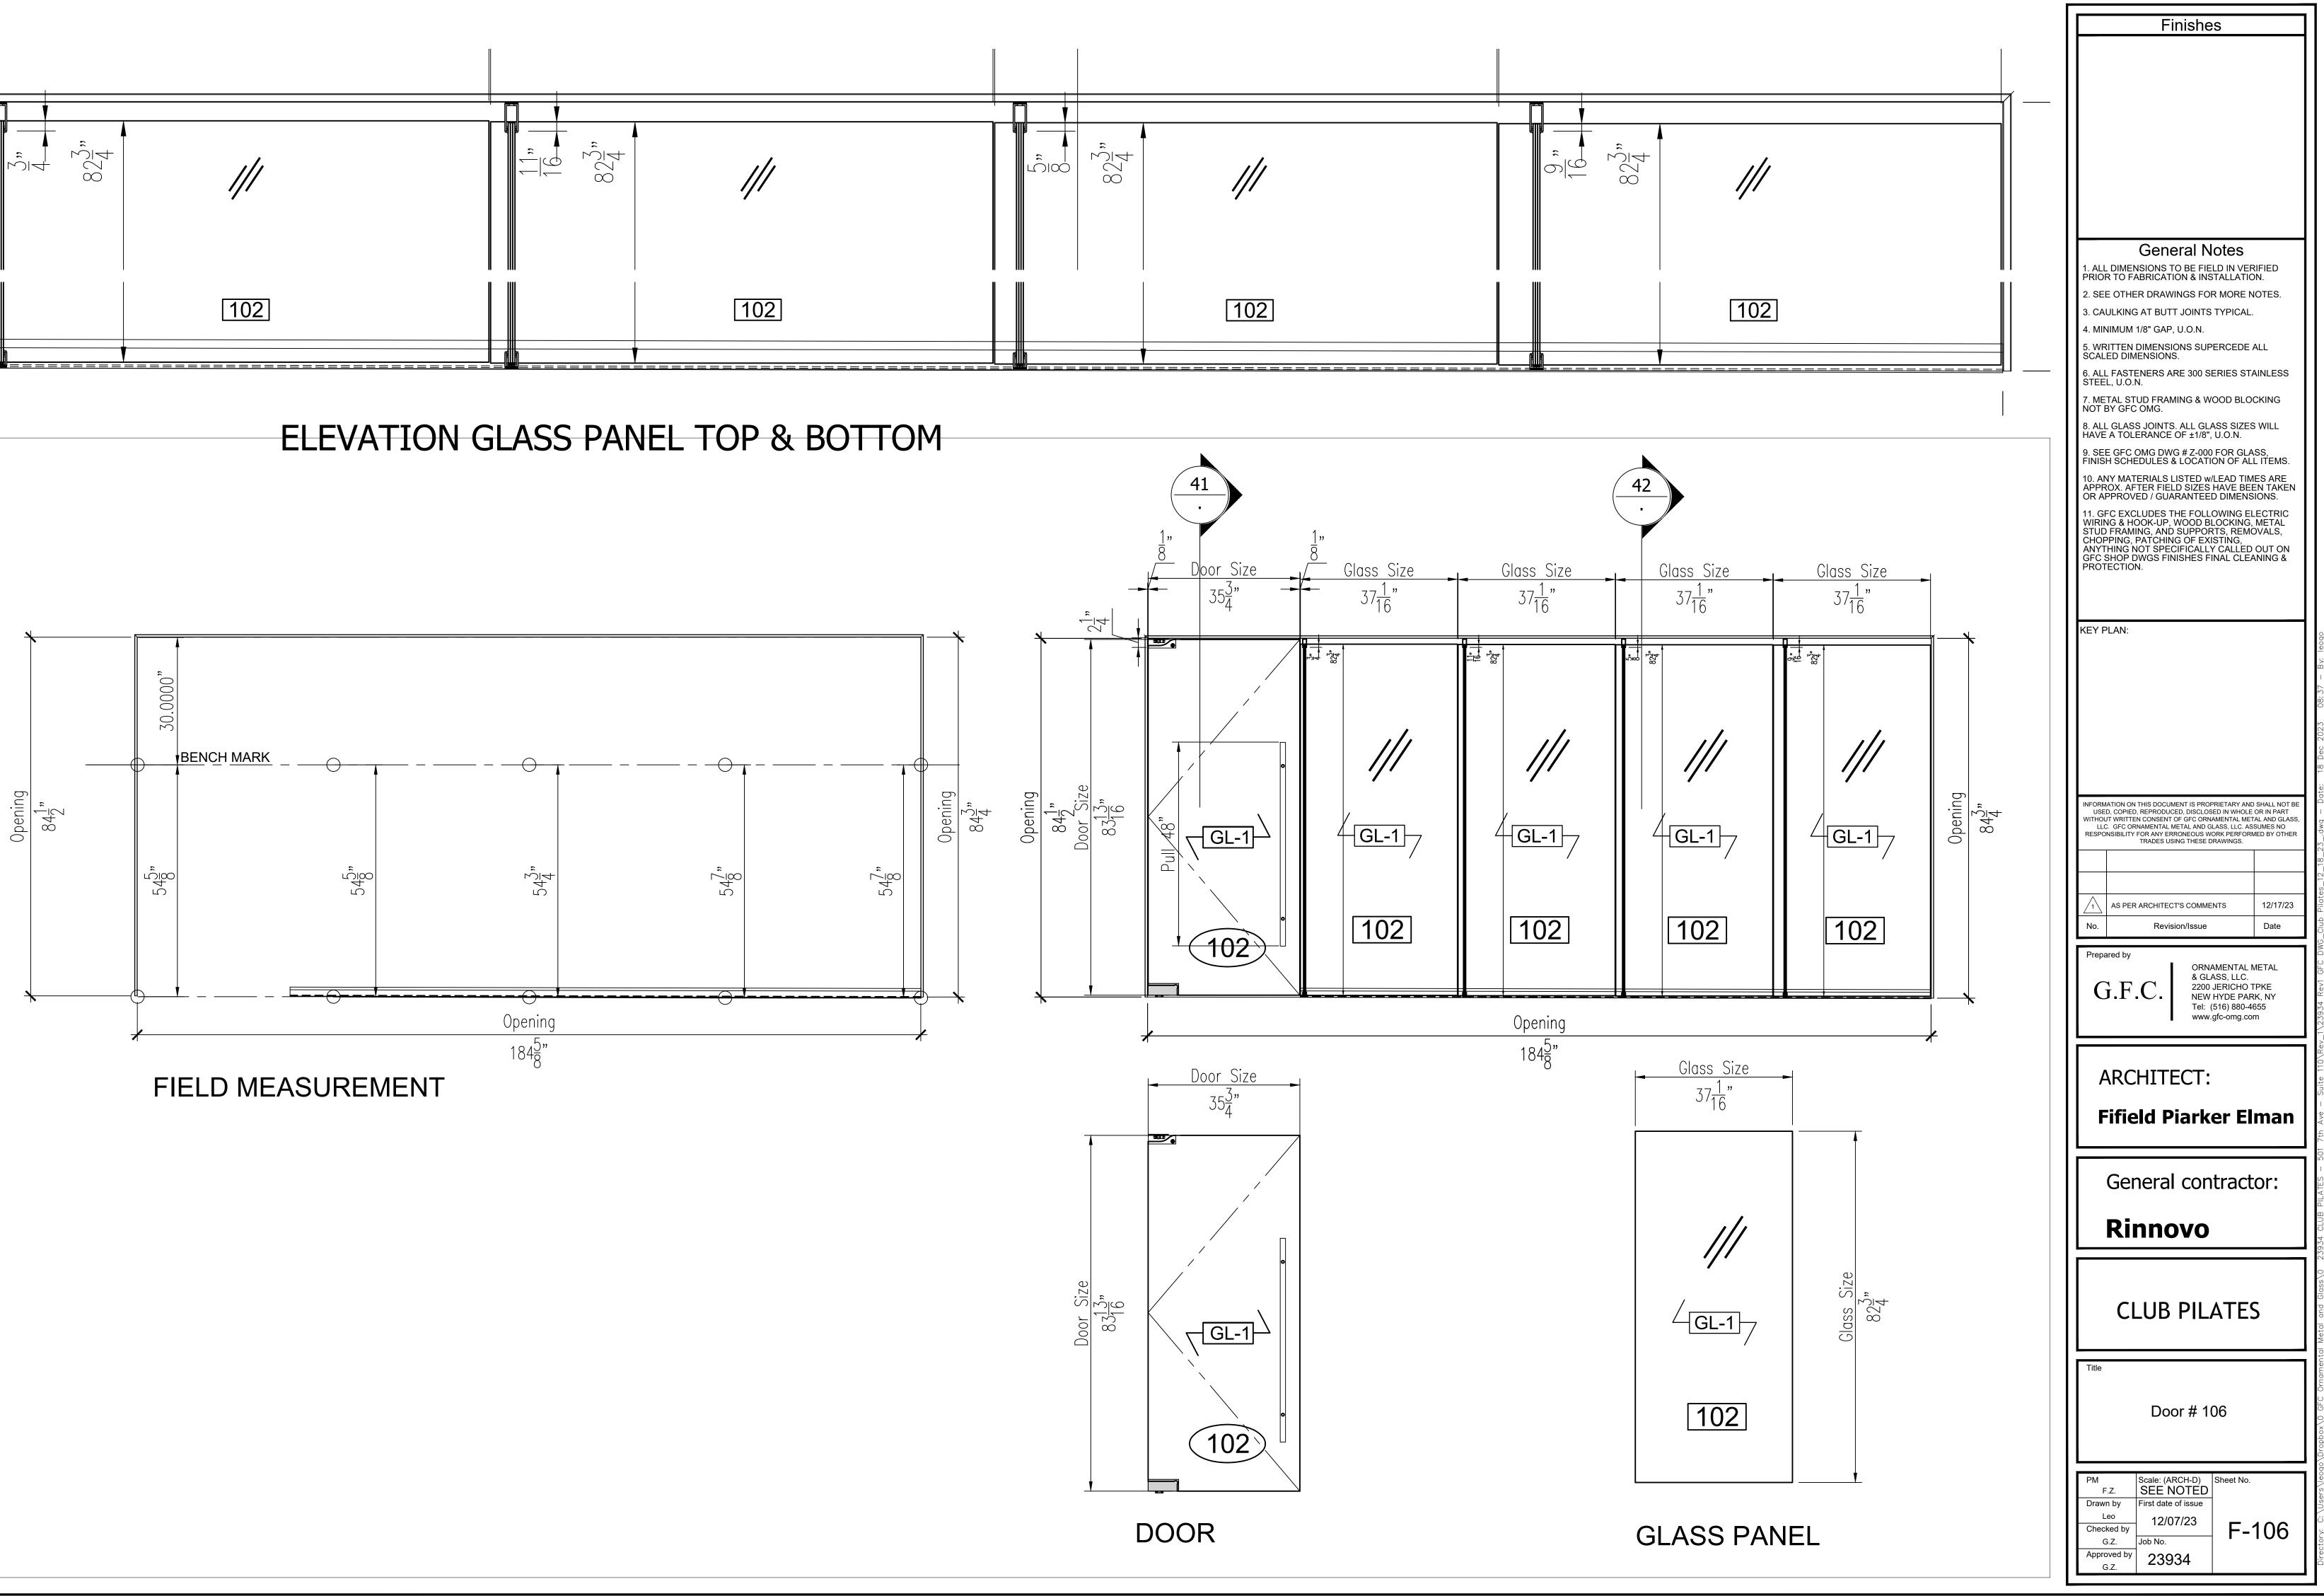

# CLUB PILATES 501 7TH AVENUE SUITE 110 CLUB PILATES

FINISH SCHEDULE:

<sup>1</sup>/<sub>2</sub>" clear tempered glass doors complete with hardware door # 101, 102, 106  $\frac{1}{2}$ " clear tempered glass walls with channel top and bottom

SET #1 - GLASS DOORS

Item #: 1NT401 CRL BRUSHED STAINLESS TOP CENTER-HUNG FREE SWING PIVOT.

CRL 380HMBL HYDRAULIC PATCH, 90° H.O. HINGE.

CRL PH21AMBL TOP DOOR PATCH FITTING, WITH 1NT303 INSERT, MATTE BLACK FINISH.

ASSA ABLOY 48" RM3301 DOOR PULL, STAINLESS STEEL, BSP, BLACK SUEDE POWDER COAT FINISH

U-CHANNEL WU2MBL240, MATTE BLACK FINISH.

| General Notes<br>1. ALL DIMENSIONS TO BE FIELD IN VER<br>PRIOR TO FABRICATION & INSTALLATION                                                                                                                                                                                                                                                                                                                                                                                                                                                                                                                                                                                                                                                                                                                                                                                                                                                                                                                                                                                                                                                                                                                                                                                                                                                                                                                                                                                                                                                                                                                                                                                                                                                                                                                                                                                                                                                                                                                                                                                                                                                                                                                                                                                                                                                                                                    |                                                    |  |  |  |  |
|-------------------------------------------------------------------------------------------------------------------------------------------------------------------------------------------------------------------------------------------------------------------------------------------------------------------------------------------------------------------------------------------------------------------------------------------------------------------------------------------------------------------------------------------------------------------------------------------------------------------------------------------------------------------------------------------------------------------------------------------------------------------------------------------------------------------------------------------------------------------------------------------------------------------------------------------------------------------------------------------------------------------------------------------------------------------------------------------------------------------------------------------------------------------------------------------------------------------------------------------------------------------------------------------------------------------------------------------------------------------------------------------------------------------------------------------------------------------------------------------------------------------------------------------------------------------------------------------------------------------------------------------------------------------------------------------------------------------------------------------------------------------------------------------------------------------------------------------------------------------------------------------------------------------------------------------------------------------------------------------------------------------------------------------------------------------------------------------------------------------------------------------------------------------------------------------------------------------------------------------------------------------------------------------------------------------------------------------------------------------------------------------------|----------------------------------------------------|--|--|--|--|
| PRIOR TO FABRICATION & INSTALLATION.<br>2. SEE OTHER DRAWINGS FOR MORE NOTES.<br>3. CAULKING AT BUTT JOINTS TYPICAL.                                                                                                                                                                                                                                                                                                                                                                                                                                                                                                                                                                                                                                                                                                                                                                                                                                                                                                                                                                                                                                                                                                                                                                                                                                                                                                                                                                                                                                                                                                                                                                                                                                                                                                                                                                                                                                                                                                                                                                                                                                                                                                                                                                                                                                                                            |                                                    |  |  |  |  |
| 4. MINIMUM 1/8" GAP, U.O.N.<br>5. WRITTEN DIMENSIONS SUPERCEDE ALL<br>SCALED DIMENSIONS.                                                                                                                                                                                                                                                                                                                                                                                                                                                                                                                                                                                                                                                                                                                                                                                                                                                                                                                                                                                                                                                                                                                                                                                                                                                                                                                                                                                                                                                                                                                                                                                                                                                                                                                                                                                                                                                                                                                                                                                                                                                                                                                                                                                                                                                                                                        |                                                    |  |  |  |  |
| <ol> <li>6. ALL FASTENERS ARE 300 SERIES STAINLESS<br/>STEEL, U.O.N.</li> <li>7. METAL STUD FRAMING &amp; WOOD BLOCKING<br/>NOT BY GFC OMG.</li> </ol>                                                                                                                                                                                                                                                                                                                                                                                                                                                                                                                                                                                                                                                                                                                                                                                                                                                                                                                                                                                                                                                                                                                                                                                                                                                                                                                                                                                                                                                                                                                                                                                                                                                                                                                                                                                                                                                                                                                                                                                                                                                                                                                                                                                                                                          |                                                    |  |  |  |  |
| <ul> <li>8. ALL GLASS JOINTS. ALL GLASS SIZES WILL<br/>HAVE A TOLERANCE OF ±1/8", U.O.N.</li> <li>9. SEE GFC OMG DWG # Z-000 FOR GLASS,<br/>FINISH SCHEDULES &amp; LOCATION OF ALL ITEMS.</li> </ul>                                                                                                                                                                                                                                                                                                                                                                                                                                                                                                                                                                                                                                                                                                                                                                                                                                                                                                                                                                                                                                                                                                                                                                                                                                                                                                                                                                                                                                                                                                                                                                                                                                                                                                                                                                                                                                                                                                                                                                                                                                                                                                                                                                                            |                                                    |  |  |  |  |
| 10. ANY MATERIALS LISTED W/LEAD TIMES ARE<br>APPROX. AFTER FIELD SIZES HAVE BEEN TAKEN<br>OR APPROVED / GUARANTEED DIMENSIONS.                                                                                                                                                                                                                                                                                                                                                                                                                                                                                                                                                                                                                                                                                                                                                                                                                                                                                                                                                                                                                                                                                                                                                                                                                                                                                                                                                                                                                                                                                                                                                                                                                                                                                                                                                                                                                                                                                                                                                                                                                                                                                                                                                                                                                                                                  |                                                    |  |  |  |  |
| 11. GFC EXCLUDES THE FOLLOWING EI<br>WIRING & HOOK-UP, WOOD BLOCKING,<br>STUD FRAMING, AND SUPPORTS, REM<br>CHOPPING, PATCHING OF EXISTING,<br>ANYTHING NOT SPECIFICALLY CALLED                                                                                                                                                                                                                                                                                                                                                                                                                                                                                                                                                                                                                                                                                                                                                                                                                                                                                                                                                                                                                                                                                                                                                                                                                                                                                                                                                                                                                                                                                                                                                                                                                                                                                                                                                                                                                                                                                                                                                                                                                                                                                                                                                                                                                 | METAL<br>DVALS,<br>OUT ON                          |  |  |  |  |
| GFC SHOP DWGS FINISHES FINAL CLE/<br>PROTECTION.                                                                                                                                                                                                                                                                                                                                                                                                                                                                                                                                                                                                                                                                                                                                                                                                                                                                                                                                                                                                                                                                                                                                                                                                                                                                                                                                                                                                                                                                                                                                                                                                                                                                                                                                                                                                                                                                                                                                                                                                                                                                                                                                                                                                                                                                                                                                                | ANING &                                            |  |  |  |  |
| KEY PLAN:                                                                                                                                                                                                                                                                                                                                                                                                                                                                                                                                                                                                                                                                                                                                                                                                                                                                                                                                                                                                                                                                                                                                                                                                                                                                                                                                                                                                                                                                                                                                                                                                                                                                                                                                                                                                                                                                                                                                                                                                                                                                                                                                                                                                                                                                                                                                                                                       |                                                    |  |  |  |  |
|                                                                                                                                                                                                                                                                                                                                                                                                                                                                                                                                                                                                                                                                                                                                                                                                                                                                                                                                                                                                                                                                                                                                                                                                                                                                                                                                                                                                                                                                                                                                                                                                                                                                                                                                                                                                                                                                                                                                                                                                                                                                                                                                                                                                                                                                                                                                                                                                 |                                                    |  |  |  |  |
|                                                                                                                                                                                                                                                                                                                                                                                                                                                                                                                                                                                                                                                                                                                                                                                                                                                                                                                                                                                                                                                                                                                                                                                                                                                                                                                                                                                                                                                                                                                                                                                                                                                                                                                                                                                                                                                                                                                                                                                                                                                                                                                                                                                                                                                                                                                                                                                                 |                                                    |  |  |  |  |
|                                                                                                                                                                                                                                                                                                                                                                                                                                                                                                                                                                                                                                                                                                                                                                                                                                                                                                                                                                                                                                                                                                                                                                                                                                                                                                                                                                                                                                                                                                                                                                                                                                                                                                                                                                                                                                                                                                                                                                                                                                                                                                                                                                                                                                                                                                                                                                                                 |                                                    |  |  |  |  |
| INFORMATION ON THIS DOCUMENT IS PROPRIETARY AND<br>USED, COPIED, REPRODUCED, DISCLOSED IN WHOLE<br>WITHOUT WRITTEN CONSENT OF GFC ORNAMENTAL MET<br>LLC. GFC ORNAMENTAL METAL AND GLASS, LLC. AS<br>RESPONSIBILITY FOR ANY ERRONEOUS WORK PERFOR<br>TRADES USING THESE DRAWINGS.                                                                                                                                                                                                                                                                                                                                                                                                                                                                                                                                                                                                                                                                                                                                                                                                                                                                                                                                                                                                                                                                                                                                                                                                                                                                                                                                                                                                                                                                                                                                                                                                                                                                                                                                                                                                                                                                                                                                                                                                                                                                                                                | OR IN PART<br>TAL AND GLASS,<br>SUMES NO           |  |  |  |  |
|                                                                                                                                                                                                                                                                                                                                                                                                                                                                                                                                                                                                                                                                                                                                                                                                                                                                                                                                                                                                                                                                                                                                                                                                                                                                                                                                                                                                                                                                                                                                                                                                                                                                                                                                                                                                                                                                                                                                                                                                                                                                                                                                                                                                                                                                                                                                                                                                 |                                                    |  |  |  |  |
| AS PER ARCHITECT'S COMMENTS       No.       Revision/Issue                                                                                                                                                                                                                                                                                                                                                                                                                                                                                                                                                                                                                                                                                                                                                                                                                                                                                                                                                                                                                                                                                                                                                                                                                                                                                                                                                                                                                                                                                                                                                                                                                                                                                                                                                                                                                                                                                                                                                                                                                                                                                                                                                                                                                                                                                                                                      | 12/17/23                                           |  |  |  |  |
|                                                                                                                                                                                                                                                                                                                                                                                                                                                                                                                                                                                                                                                                                                                                                                                                                                                                                                                                                                                                                                                                                                                                                                                                                                                                                                                                                                                                                                                                                                                                                                                                                                                                                                                                                                                                                                                                                                                                                                                                                                                                                                                                                                                                                                                                                                                                                                                                 | Date                                               |  |  |  |  |
| Prepared by<br>G.F.C.<br>ORNAMENTAL<br>& GLASS, LLC.<br>2200 JERICHO<br>NEW HYDE PAR<br>Tel: (516) 880-4<br>www.gfc-omg.co                                                                                                                                                                                                                                                                                                                                                                                                                                                                                                                                                                                                                                                                                                                                                                                                                                                                                                                                                                                                                                                                                                                                                                                                                                                                                                                                                                                                                                                                                                                                                                                                                                                                                                                                                                                                                                                                                                                                                                                                                                                                                                                                                                                                                                                                      | METAL<br>IPKE<br>RK, NY<br>655                     |  |  |  |  |
| G.F.C.<br>ORNAMENTAL<br>& GLASS, LLC.<br>2200 JERICHO<br>NEW HYDE PAF<br>Tel: (516) 880-4<br>www.gfc-omg.co                                                                                                                                                                                                                                                                                                                                                                                                                                                                                                                                                                                                                                                                                                                                                                                                                                                                                                                                                                                                                                                                                                                                                                                                                                                                                                                                                                                                                                                                                                                                                                                                                                                                                                                                                                                                                                                                                                                                                                                                                                                                                                                                                                                                                                                                                     | METAL<br>IPKE<br>RK, NY<br>655                     |  |  |  |  |
| G.F.C. ORNAMENTAL<br>& GLASS, LLC.<br>2200 JERICHO<br>NEW HYDE PAR<br>Tel: (516) 880-4                                                                                                                                                                                                                                                                                                                                                                                                                                                                                                                                                                                                                                                                                                                                                                                                                                                                                                                                                                                                                                                                                                                                                                                                                                                                                                                                                                                                                                                                                                                                                                                                                                                                                                                                                                                                                                                                                                                                                                                                                                                                                                                                                                                                                                                                                                          | METAL<br>IPKE<br>RK, NY<br>655<br>m                |  |  |  |  |
| G.F.C.<br>ORNAMENTAL I<br>& GLASS, LLC.<br>2200 JERICHO<br>NEW HYDE PAR<br>Tel: (516) 880-4<br>www.gfc-omg.co<br>ARCHITECT:<br>Fifield Piarker El                                                                                                                                                                                                                                                                                                                                                                                                                                                                                                                                                                                                                                                                                                                                                                                                                                                                                                                                                                                                                                                                                                                                                                                                                                                                                                                                                                                                                                                                                                                                                                                                                                                                                                                                                                                                                                                                                                                                                                                                                                                                                                                                                                                                                                               | METAL<br>IPKE<br>RK, NY<br>655<br>m                |  |  |  |  |
| G.F.C.<br>ORNAMENTAL I<br>& GLASS, LLC.<br>2200 JERICHO<br>NEW HYDE PAR<br>Tel: (516) 880-4<br>www.gfc-omg.co<br>ARCHITECT:<br>Fifield Piarker El<br>General contract                                                                                                                                                                                                                                                                                                                                                                                                                                                                                                                                                                                                                                                                                                                                                                                                                                                                                                                                                                                                                                                                                                                                                                                                                                                                                                                                                                                                                                                                                                                                                                                                                                                                                                                                                                                                                                                                                                                                                                                                                                                                                                                                                                                                                           | METAL<br>IPKE<br>RK, NY<br>655<br>m                |  |  |  |  |
| G.F.C.<br>ORNAMENTAL I<br>& GLASS, LLC.<br>2200 JERICHO<br>NEW HYDE PAR<br>Tel: (516) 880-4<br>www.gfc-omg.co<br>ARCHITECT:<br>Fifield Piarker El                                                                                                                                                                                                                                                                                                                                                                                                                                                                                                                                                                                                                                                                                                                                                                                                                                                                                                                                                                                                                                                                                                                                                                                                                                                                                                                                                                                                                                                                                                                                                                                                                                                                                                                                                                                                                                                                                                                                                                                                                                                                                                                                                                                                                                               | METAL<br>IPKE<br>RK, NY<br>655<br>m                |  |  |  |  |
| G.F.C.<br>ORNAMENTAL I<br>& GLASS, LLC.<br>2200 JERICHO<br>NEW HYDE PAR<br>Tel: (516) 880-4<br>www.gfc-omg.co<br>ARCHITECT:<br>Fifield Piarker El<br>General contract<br>Rinnovo                                                                                                                                                                                                                                                                                                                                                                                                                                                                                                                                                                                                                                                                                                                                                                                                                                                                                                                                                                                                                                                                                                                                                                                                                                                                                                                                                                                                                                                                                                                                                                                                                                                                                                                                                                                                                                                                                                                                                                                                                                                                                                                                                                                                                | METAL<br>IPKE<br>RK, NY<br>655<br>m<br>man<br>COT: |  |  |  |  |
| G.F.C.<br>ORNAMENTAL &<br>& GLASS, LLC.<br>2200 JERICHO<br>NEW HYDE PAR<br>Tel: (516) 880-4<br>www.gfc-omg.co<br>ARCHITECT:<br>Fifield Piarker El<br>General contract<br>Rinnovo<br>CLUB PILATES                                                                                                                                                                                                                                                                                                                                                                                                                                                                                                                                                                                                                                                                                                                                                                                                                                                                                                                                                                                                                                                                                                                                                                                                                                                                                                                                                                                                                                                                                                                                                                                                                                                                                                                                                                                                                                                                                                                                                                                                                                                                                                                                                                                                | METAL<br>IPKE<br>RK, NY<br>655<br>m<br>man<br>COT: |  |  |  |  |
| G.F.C.<br>GRNAMENTAL<br>& GLASS, LLC.<br>2200 JERICHO<br>NEW HYDE PAP<br>Tel: (516) 880-4<br>www.gfc-omg.co<br>ARCHITECT:<br>Fifield Piarker El<br>General contract<br>Rinnovo<br>CLUB PILATES                                                                                                                                                                                                                                                                                                                                                                                                                                                                                                                                                                                                                                                                                                                                                                                                                                                                                                                                                                                                                                                                                                                                                                                                                                                                                                                                                                                                                                                                                                                                                                                                                                                                                                                                                                                                                                                                                                                                                                                                                                                                                                                                                                                                  | METAL<br>IPKE<br>RK, NY<br>655<br>m<br>man<br>COT: |  |  |  |  |
| G.F.C.<br>ORNAMENTAL &<br>& GLASS, LLC.<br>2200 JERICHO<br>NEW HYDE PAR<br>Tel: (516) 880-4<br>www.gfc-omg.co<br>ARCHITECT:<br>Fifield Piarker El<br>General contract<br>Rinnovo<br>CLUB PILATES                                                                                                                                                                                                                                                                                                                                                                                                                                                                                                                                                                                                                                                                                                                                                                                                                                                                                                                                                                                                                                                                                                                                                                                                                                                                                                                                                                                                                                                                                                                                                                                                                                                                                                                                                                                                                                                                                                                                                                                                                                                                                                                                                                                                | METAL<br>IPKE<br>RK, NY<br>655<br>m<br>man<br>COT: |  |  |  |  |
| G.F.C.<br>G.F.C.<br>ORNAMENTAL I<br>& GLASS, LLC.<br>2200 JERICHO<br>NEW HYDE PAR<br>Tel: (516) 880-4<br>www.gfc-omg.co<br>NEW HYDE PAR<br>Tel: (516) 880-4<br>NEW HYDE PAR<br>Tel: | METAL<br>IPKE<br>RK, NY<br>655<br>m<br>man<br>COT: |  |  |  |  |
| G.F.C.<br>G.F.C.<br>ORNAMENTALI<br>& GLASS, LLC.<br>2200 JERICHO<br>NEW HYDE PAF<br>Tel: (516) 880-4<br>www.gfc-omg.co<br>ARCHITECT:<br>Fifield Piarker El<br>General contract<br>Rinnovo<br>CLUB PILATES<br>Title<br>PLAN<br>PLAN<br>PLAN                                                                                                                                                                                                                                                                                                                                                                                                                                                                                                                                                                                                                                                                                                                                                                                                                                                                                                                                                                                                                                                                                                                                                                                                                                                                                                                                                                                                                                                                                                                                                                                                                                                                                                                                                                                                                                                                                                                                                                                                                                                                                                                                                      | METAL<br>IPKE<br>RK, NY<br>655<br>m<br>man<br>COT: |  |  |  |  |