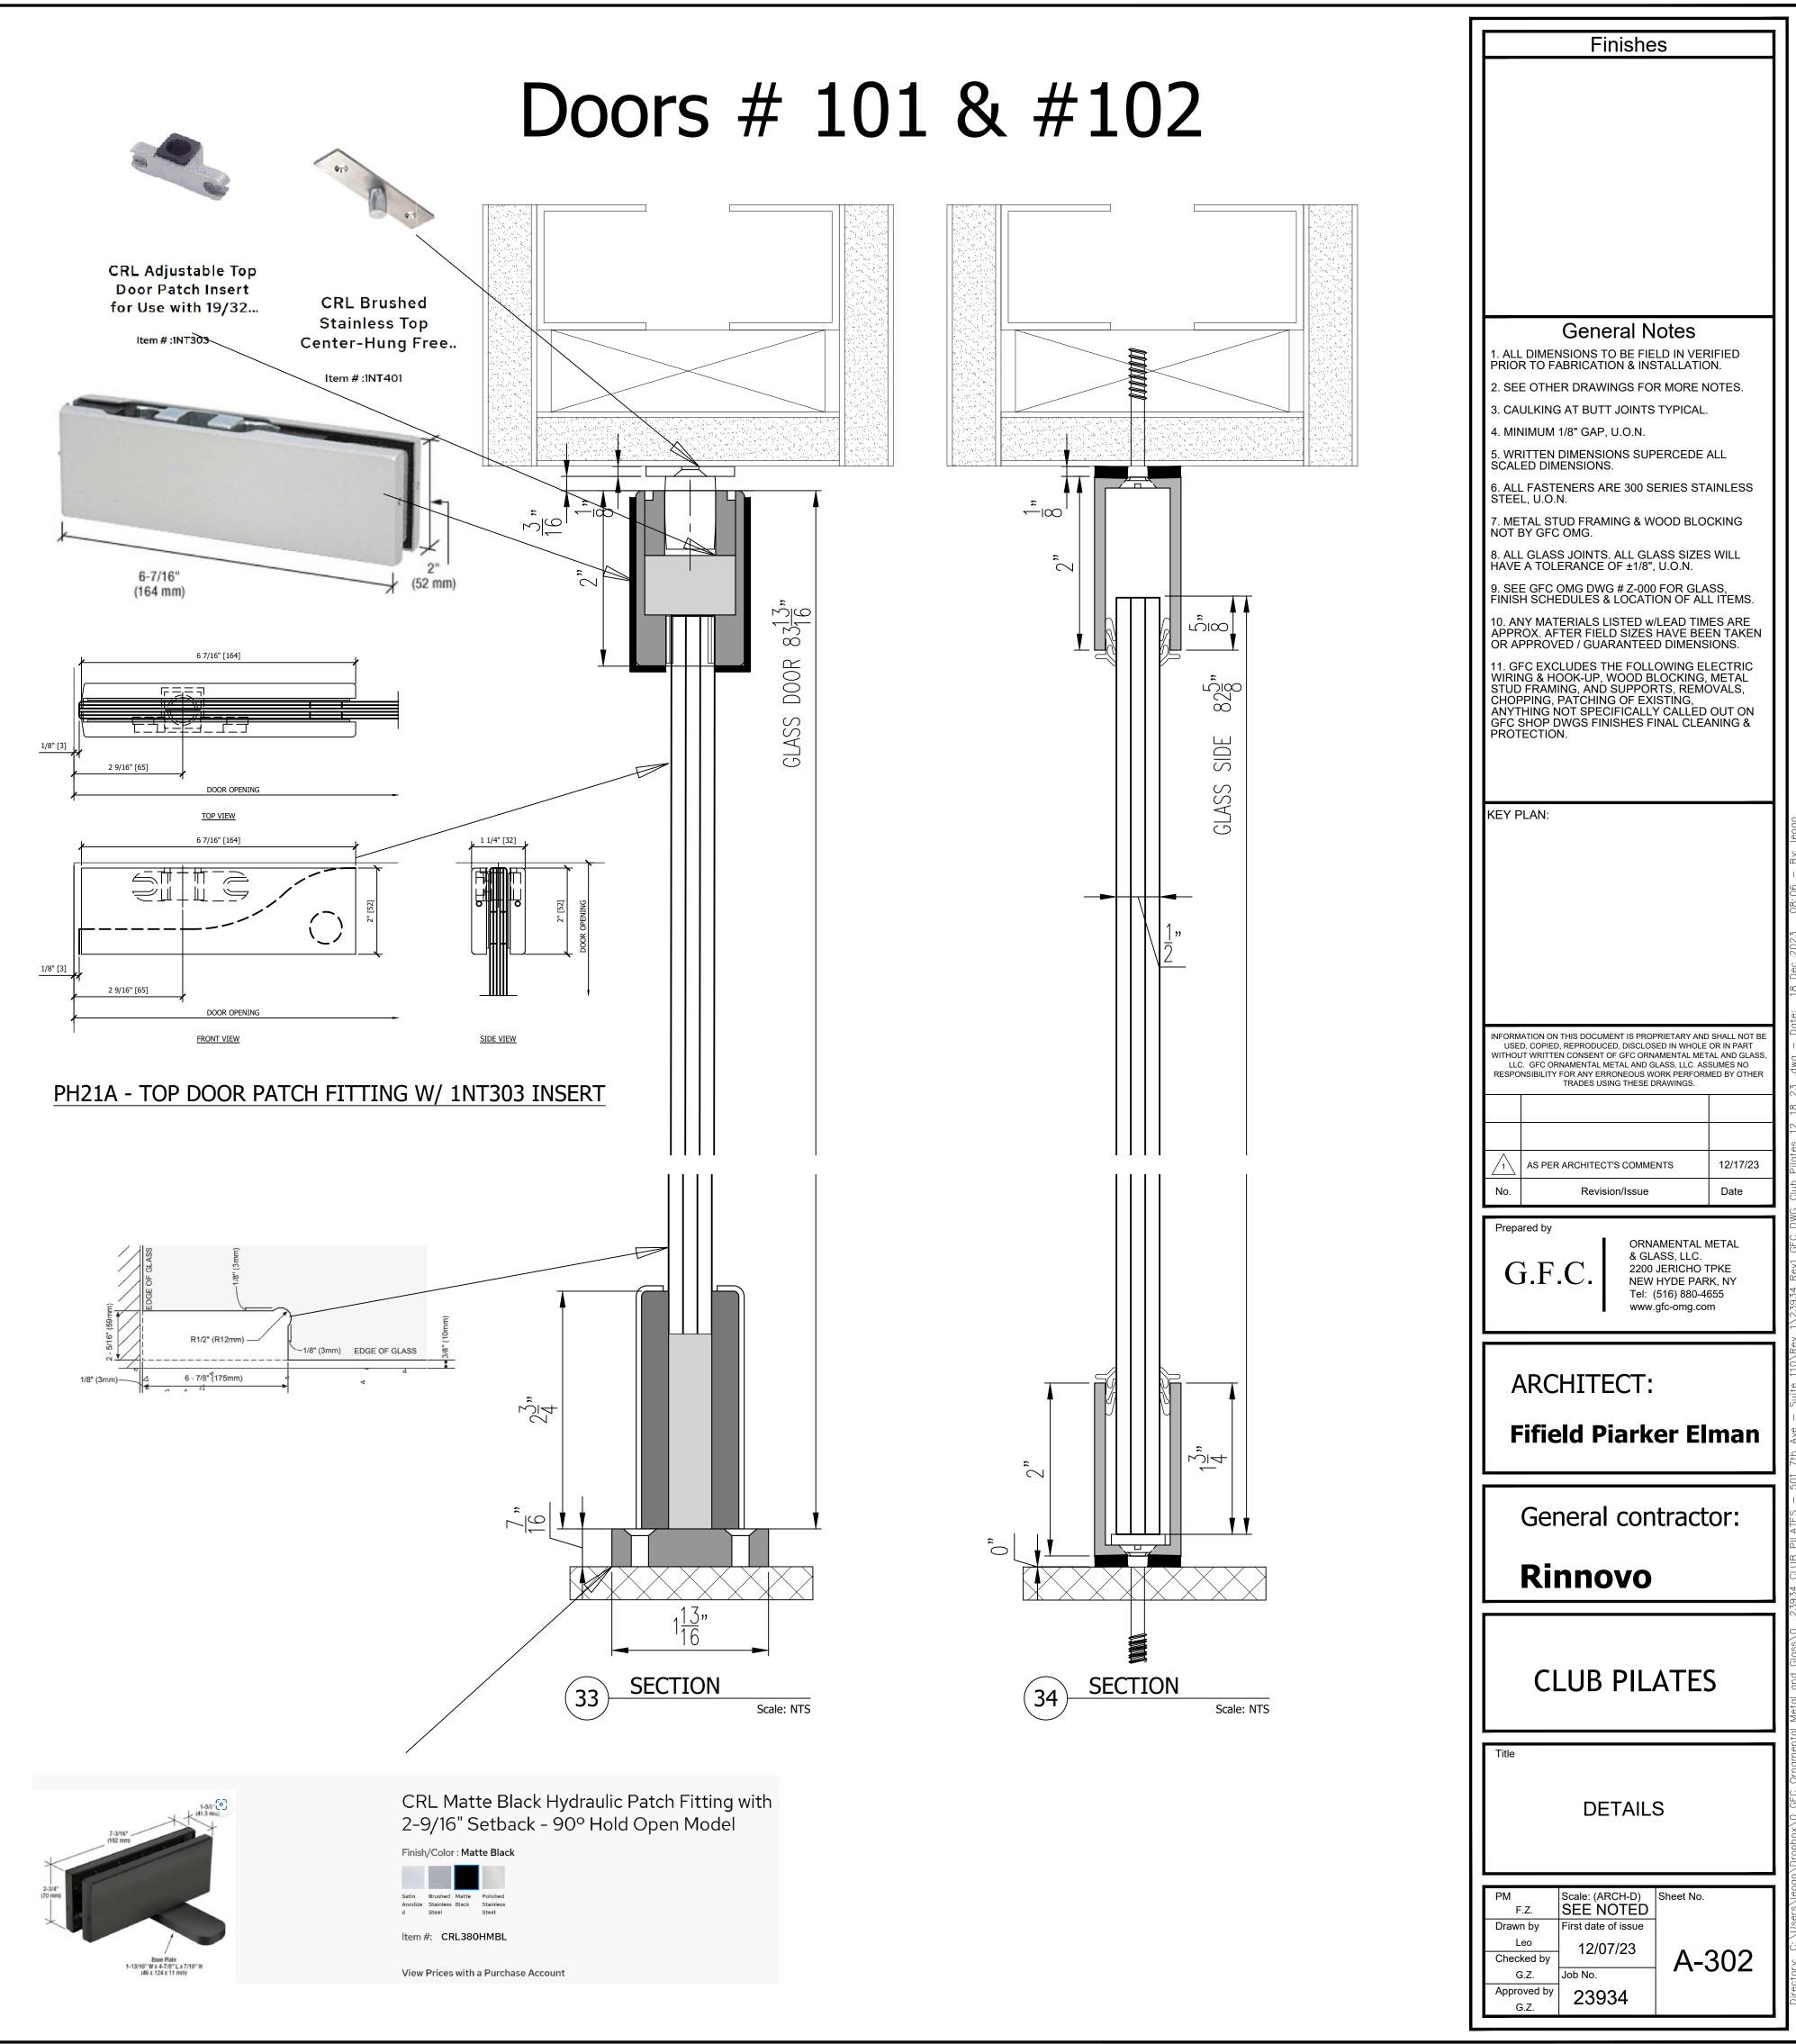

# CLUB PILATES 501 7TH AVENUE SUITE 110 CLUB PILATES

FINISH SCHEDULE:

<sup>1</sup>/<sub>2</sub>" clear tempered glass doors complete with hardware door # 101, 102, 106  $\frac{1}{2}$ " clear tempered glass walls with channel top and bottom

SET #1 - GLASS DOORS

Item #: 1NT401 CRL BRUSHED STAINLESS TOP CENTER-HUNG FREE SWING PIVOT.

CRL 380HMBL HYDRAULIC PATCH, 90° H.O. HINGE.

CRL PH21AMBL TOP DOOR PATCH FITTING, WITH 1NT303 INSERT, MATTE BLACK FINISH.

ASSA ABLOY 48" RM3301 DOOR PULL, STAINLESS STEEL, BSP, BLACK SUEDE POWDER COAT FINISH

U-CHANNEL WU2MBL240, MATTE BLACK FINISH.

| General Notes<br>1. ALL DIMENSIONS TO BE FIELD IN VER<br>PRIOR TO FABRICATION & INSTALLATION                                                                                                                                                                                                                                                                                                                                                                                                                                                                                                                                                                                                                                                                                                                                                                                                                                                                                                                                                                                                                                                                                                                                                                                                                                                                                                                                                                                                                                                                                                                                                                                                                                                                                                                                                                                                                                                                                                                                                                                                                                                                                                                                                                                                                                                                                                    |                                                    |  |  |  |  |
|-------------------------------------------------------------------------------------------------------------------------------------------------------------------------------------------------------------------------------------------------------------------------------------------------------------------------------------------------------------------------------------------------------------------------------------------------------------------------------------------------------------------------------------------------------------------------------------------------------------------------------------------------------------------------------------------------------------------------------------------------------------------------------------------------------------------------------------------------------------------------------------------------------------------------------------------------------------------------------------------------------------------------------------------------------------------------------------------------------------------------------------------------------------------------------------------------------------------------------------------------------------------------------------------------------------------------------------------------------------------------------------------------------------------------------------------------------------------------------------------------------------------------------------------------------------------------------------------------------------------------------------------------------------------------------------------------------------------------------------------------------------------------------------------------------------------------------------------------------------------------------------------------------------------------------------------------------------------------------------------------------------------------------------------------------------------------------------------------------------------------------------------------------------------------------------------------------------------------------------------------------------------------------------------------------------------------------------------------------------------------------------------------|----------------------------------------------------|--|--|--|--|
| PRIOR TO FABRICATION & INSTALLATION.<br>2. SEE OTHER DRAWINGS FOR MORE NOTES.<br>3. CAULKING AT BUTT JOINTS TYPICAL.                                                                                                                                                                                                                                                                                                                                                                                                                                                                                                                                                                                                                                                                                                                                                                                                                                                                                                                                                                                                                                                                                                                                                                                                                                                                                                                                                                                                                                                                                                                                                                                                                                                                                                                                                                                                                                                                                                                                                                                                                                                                                                                                                                                                                                                                            |                                                    |  |  |  |  |
| 4. MINIMUM 1/8" GAP, U.O.N.<br>5. WRITTEN DIMENSIONS SUPERCEDE ALL<br>SCALED DIMENSIONS.                                                                                                                                                                                                                                                                                                                                                                                                                                                                                                                                                                                                                                                                                                                                                                                                                                                                                                                                                                                                                                                                                                                                                                                                                                                                                                                                                                                                                                                                                                                                                                                                                                                                                                                                                                                                                                                                                                                                                                                                                                                                                                                                                                                                                                                                                                        |                                                    |  |  |  |  |
| <ol> <li>6. ALL FASTENERS ARE 300 SERIES STAINLESS<br/>STEEL, U.O.N.</li> <li>7. METAL STUD FRAMING &amp; WOOD BLOCKING<br/>NOT BY GFC OMG.</li> </ol>                                                                                                                                                                                                                                                                                                                                                                                                                                                                                                                                                                                                                                                                                                                                                                                                                                                                                                                                                                                                                                                                                                                                                                                                                                                                                                                                                                                                                                                                                                                                                                                                                                                                                                                                                                                                                                                                                                                                                                                                                                                                                                                                                                                                                                          |                                                    |  |  |  |  |
| <ul> <li>8. ALL GLASS JOINTS. ALL GLASS SIZES WILL<br/>HAVE A TOLERANCE OF ±1/8", U.O.N.</li> <li>9. SEE GFC OMG DWG # Z-000 FOR GLASS,<br/>FINISH SCHEDULES &amp; LOCATION OF ALL ITEMS.</li> </ul>                                                                                                                                                                                                                                                                                                                                                                                                                                                                                                                                                                                                                                                                                                                                                                                                                                                                                                                                                                                                                                                                                                                                                                                                                                                                                                                                                                                                                                                                                                                                                                                                                                                                                                                                                                                                                                                                                                                                                                                                                                                                                                                                                                                            |                                                    |  |  |  |  |
| 10. ANY MATERIALS LISTED W/LEAD TIMES ARE<br>APPROX. AFTER FIELD SIZES HAVE BEEN TAKEN<br>OR APPROVED / GUARANTEED DIMENSIONS.                                                                                                                                                                                                                                                                                                                                                                                                                                                                                                                                                                                                                                                                                                                                                                                                                                                                                                                                                                                                                                                                                                                                                                                                                                                                                                                                                                                                                                                                                                                                                                                                                                                                                                                                                                                                                                                                                                                                                                                                                                                                                                                                                                                                                                                                  |                                                    |  |  |  |  |
| 11. GFC EXCLUDES THE FOLLOWING EI<br>WIRING & HOOK-UP, WOOD BLOCKING,<br>STUD FRAMING, AND SUPPORTS, REM<br>CHOPPING, PATCHING OF EXISTING,<br>ANYTHING NOT SPECIFICALLY CALLED                                                                                                                                                                                                                                                                                                                                                                                                                                                                                                                                                                                                                                                                                                                                                                                                                                                                                                                                                                                                                                                                                                                                                                                                                                                                                                                                                                                                                                                                                                                                                                                                                                                                                                                                                                                                                                                                                                                                                                                                                                                                                                                                                                                                                 | METAL<br>DVALS,<br>OUT ON                          |  |  |  |  |
| GFC SHOP DWGS FINISHES FINAL CLE/<br>PROTECTION.                                                                                                                                                                                                                                                                                                                                                                                                                                                                                                                                                                                                                                                                                                                                                                                                                                                                                                                                                                                                                                                                                                                                                                                                                                                                                                                                                                                                                                                                                                                                                                                                                                                                                                                                                                                                                                                                                                                                                                                                                                                                                                                                                                                                                                                                                                                                                | ANING &                                            |  |  |  |  |
| KEY PLAN:                                                                                                                                                                                                                                                                                                                                                                                                                                                                                                                                                                                                                                                                                                                                                                                                                                                                                                                                                                                                                                                                                                                                                                                                                                                                                                                                                                                                                                                                                                                                                                                                                                                                                                                                                                                                                                                                                                                                                                                                                                                                                                                                                                                                                                                                                                                                                                                       |                                                    |  |  |  |  |
|                                                                                                                                                                                                                                                                                                                                                                                                                                                                                                                                                                                                                                                                                                                                                                                                                                                                                                                                                                                                                                                                                                                                                                                                                                                                                                                                                                                                                                                                                                                                                                                                                                                                                                                                                                                                                                                                                                                                                                                                                                                                                                                                                                                                                                                                                                                                                                                                 |                                                    |  |  |  |  |
|                                                                                                                                                                                                                                                                                                                                                                                                                                                                                                                                                                                                                                                                                                                                                                                                                                                                                                                                                                                                                                                                                                                                                                                                                                                                                                                                                                                                                                                                                                                                                                                                                                                                                                                                                                                                                                                                                                                                                                                                                                                                                                                                                                                                                                                                                                                                                                                                 |                                                    |  |  |  |  |
|                                                                                                                                                                                                                                                                                                                                                                                                                                                                                                                                                                                                                                                                                                                                                                                                                                                                                                                                                                                                                                                                                                                                                                                                                                                                                                                                                                                                                                                                                                                                                                                                                                                                                                                                                                                                                                                                                                                                                                                                                                                                                                                                                                                                                                                                                                                                                                                                 |                                                    |  |  |  |  |
| INFORMATION ON THIS DOCUMENT IS PROPRIETARY AND<br>USED, COPIED, REPRODUCED, DISCLOSED IN WHOLE<br>WITHOUT WRITTEN CONSENT OF GFC ORNAMENTAL MET<br>LLC. GFC ORNAMENTAL METAL AND GLASS, LLC. AS<br>RESPONSIBILITY FOR ANY ERRONEOUS WORK PERFOR<br>TRADES USING THESE DRAWINGS.                                                                                                                                                                                                                                                                                                                                                                                                                                                                                                                                                                                                                                                                                                                                                                                                                                                                                                                                                                                                                                                                                                                                                                                                                                                                                                                                                                                                                                                                                                                                                                                                                                                                                                                                                                                                                                                                                                                                                                                                                                                                                                                | OR IN PART<br>TAL AND GLASS,<br>SUMES NO           |  |  |  |  |
|                                                                                                                                                                                                                                                                                                                                                                                                                                                                                                                                                                                                                                                                                                                                                                                                                                                                                                                                                                                                                                                                                                                                                                                                                                                                                                                                                                                                                                                                                                                                                                                                                                                                                                                                                                                                                                                                                                                                                                                                                                                                                                                                                                                                                                                                                                                                                                                                 |                                                    |  |  |  |  |
| AS PER ARCHITECT'S COMMENTS       No.       Revision/Issue                                                                                                                                                                                                                                                                                                                                                                                                                                                                                                                                                                                                                                                                                                                                                                                                                                                                                                                                                                                                                                                                                                                                                                                                                                                                                                                                                                                                                                                                                                                                                                                                                                                                                                                                                                                                                                                                                                                                                                                                                                                                                                                                                                                                                                                                                                                                      | 12/17/23                                           |  |  |  |  |
|                                                                                                                                                                                                                                                                                                                                                                                                                                                                                                                                                                                                                                                                                                                                                                                                                                                                                                                                                                                                                                                                                                                                                                                                                                                                                                                                                                                                                                                                                                                                                                                                                                                                                                                                                                                                                                                                                                                                                                                                                                                                                                                                                                                                                                                                                                                                                                                                 | Date                                               |  |  |  |  |
| Prepared by<br>G.F.C.<br>ORNAMENTAL<br>& GLASS, LLC.<br>2200 JERICHO<br>NEW HYDE PAR<br>Tel: (516) 880-4<br>www.gfc-omg.co                                                                                                                                                                                                                                                                                                                                                                                                                                                                                                                                                                                                                                                                                                                                                                                                                                                                                                                                                                                                                                                                                                                                                                                                                                                                                                                                                                                                                                                                                                                                                                                                                                                                                                                                                                                                                                                                                                                                                                                                                                                                                                                                                                                                                                                                      | METAL<br>IPKE<br>RK, NY<br>655                     |  |  |  |  |
| G.F.C.<br>ORNAMENTAL<br>& GLASS, LLC.<br>2200 JERICHO<br>NEW HYDE PAF<br>Tel: (516) 880-4<br>www.gfc-omg.co                                                                                                                                                                                                                                                                                                                                                                                                                                                                                                                                                                                                                                                                                                                                                                                                                                                                                                                                                                                                                                                                                                                                                                                                                                                                                                                                                                                                                                                                                                                                                                                                                                                                                                                                                                                                                                                                                                                                                                                                                                                                                                                                                                                                                                                                                     | METAL<br>IPKE<br>RK, NY<br>655                     |  |  |  |  |
| G.F.C. ORNAMENTAL<br>& GLASS, LLC.<br>2200 JERICHO<br>NEW HYDE PAR<br>Tel: (516) 880-4                                                                                                                                                                                                                                                                                                                                                                                                                                                                                                                                                                                                                                                                                                                                                                                                                                                                                                                                                                                                                                                                                                                                                                                                                                                                                                                                                                                                                                                                                                                                                                                                                                                                                                                                                                                                                                                                                                                                                                                                                                                                                                                                                                                                                                                                                                          | METAL<br>IPKE<br>RK, NY<br>655<br>m                |  |  |  |  |
| G.F.C.<br>ORNAMENTAL I<br>& GLASS, LLC.<br>2200 JERICHO<br>NEW HYDE PAR<br>Tel: (516) 880-4<br>www.gfc-omg.co<br>ARCHITECT:<br>Fifield Piarker El                                                                                                                                                                                                                                                                                                                                                                                                                                                                                                                                                                                                                                                                                                                                                                                                                                                                                                                                                                                                                                                                                                                                                                                                                                                                                                                                                                                                                                                                                                                                                                                                                                                                                                                                                                                                                                                                                                                                                                                                                                                                                                                                                                                                                                               | METAL<br>IPKE<br>RK, NY<br>655<br>m                |  |  |  |  |
| G.F.C.<br>ORNAMENTAL I<br>& GLASS, LLC.<br>2200 JERICHO<br>NEW HYDE PAR<br>Tel: (516) 880-4<br>www.gfc-omg.co<br>ARCHITECT:<br>Fifield Piarker El<br>General contract                                                                                                                                                                                                                                                                                                                                                                                                                                                                                                                                                                                                                                                                                                                                                                                                                                                                                                                                                                                                                                                                                                                                                                                                                                                                                                                                                                                                                                                                                                                                                                                                                                                                                                                                                                                                                                                                                                                                                                                                                                                                                                                                                                                                                           | METAL<br>IPKE<br>RK, NY<br>655<br>m                |  |  |  |  |
| G.F.C.<br>ORNAMENTAL I<br>& GLASS, LLC.<br>2200 JERICHO<br>NEW HYDE PAR<br>Tel: (516) 880-4<br>www.gfc-omg.co<br>ARCHITECT:<br>Fifield Piarker El                                                                                                                                                                                                                                                                                                                                                                                                                                                                                                                                                                                                                                                                                                                                                                                                                                                                                                                                                                                                                                                                                                                                                                                                                                                                                                                                                                                                                                                                                                                                                                                                                                                                                                                                                                                                                                                                                                                                                                                                                                                                                                                                                                                                                                               | METAL<br>IPKE<br>RK, NY<br>655<br>m                |  |  |  |  |
| G.F.C.<br>ORNAMENTAL I<br>& GLASS, LLC.<br>2200 JERICHO<br>NEW HYDE PAR<br>Tel: (516) 880-4<br>www.gfc-omg.co<br>ARCHITECT:<br>Fifield Piarker El<br>General contract<br>Rinnovo                                                                                                                                                                                                                                                                                                                                                                                                                                                                                                                                                                                                                                                                                                                                                                                                                                                                                                                                                                                                                                                                                                                                                                                                                                                                                                                                                                                                                                                                                                                                                                                                                                                                                                                                                                                                                                                                                                                                                                                                                                                                                                                                                                                                                | METAL<br>IPKE<br>RK, NY<br>655<br>m<br>man<br>COT: |  |  |  |  |
| G.F.C.<br>ORNAMENTAL &<br>& GLASS, LLC.<br>2200 JERICHO<br>NEW HYDE PAR<br>Tel: (516) 880-4<br>www.gfc-omg.co<br>ARCHITECT:<br>Fifield Piarker El<br>General contract<br>Rinnovo<br>CLUB PILATES                                                                                                                                                                                                                                                                                                                                                                                                                                                                                                                                                                                                                                                                                                                                                                                                                                                                                                                                                                                                                                                                                                                                                                                                                                                                                                                                                                                                                                                                                                                                                                                                                                                                                                                                                                                                                                                                                                                                                                                                                                                                                                                                                                                                | METAL<br>IPKE<br>RK, NY<br>655<br>m<br>man<br>COT: |  |  |  |  |
| G.F.C.<br>GRNAMENTAL<br>& GLASS, LLC.<br>2200 JERICHO<br>NEW HYDE PAP<br>Tel: (516) 880-4<br>www.gfc-omg.co<br>ARCHITECT:<br>Fifield Piarker El<br>General contract<br>Rinnovo<br>CLUB PILATES                                                                                                                                                                                                                                                                                                                                                                                                                                                                                                                                                                                                                                                                                                                                                                                                                                                                                                                                                                                                                                                                                                                                                                                                                                                                                                                                                                                                                                                                                                                                                                                                                                                                                                                                                                                                                                                                                                                                                                                                                                                                                                                                                                                                  | METAL<br>IPKE<br>RK, NY<br>655<br>m<br>man<br>COT: |  |  |  |  |
| G.F.C.<br>ORNAMENTAL &<br>& GLASS, LLC.<br>2200 JERICHO<br>NEW HYDE PAR<br>Tel: (516) 880-4<br>www.gfc-omg.co<br>ARCHITECT:<br>Fifield Piarker El<br>General contract<br>Rinnovo<br>CLUB PILATES                                                                                                                                                                                                                                                                                                                                                                                                                                                                                                                                                                                                                                                                                                                                                                                                                                                                                                                                                                                                                                                                                                                                                                                                                                                                                                                                                                                                                                                                                                                                                                                                                                                                                                                                                                                                                                                                                                                                                                                                                                                                                                                                                                                                | METAL<br>IPKE<br>RK, NY<br>655<br>m<br>man<br>COT: |  |  |  |  |
| G.F.C.<br>G.F.C.<br>ORNAMENTAL I<br>& GLASS, LLC.<br>2200 JERICHO<br>NEW HYDE PAR<br>Tel: (516) 880-4<br>www.gfc-omg.co<br>NEW HYDE PAR<br>Tel: (516) 880-4<br>NEW HYDE PAR<br>Tel: | METAL<br>IPKE<br>RK, NY<br>655<br>m<br>man<br>COT: |  |  |  |  |
| G.F.C.<br>G.F.C.<br>ORNAMENTALI<br>& GLASS, LLC.<br>2200 JERICHO<br>NEW HYDE PAF<br>Tel: (516) 880-4<br>www.gfc-omg.co<br>ARCHITECT:<br>Fifield Piarker El<br>General contract<br>Rinnovo<br>CLUB PILATES<br>Title<br>PLAN<br>PLAN<br>PLAN                                                                                                                                                                                                                                                                                                                                                                                                                                                                                                                                                                                                                                                                                                                                                                                                                                                                                                                                                                                                                                                                                                                                                                                                                                                                                                                                                                                                                                                                                                                                                                                                                                                                                                                                                                                                                                                                                                                                                                                                                                                                                                                                                      | METAL<br>IPKE<br>RK, NY<br>655<br>m<br>man<br>COT: |  |  |  |  |