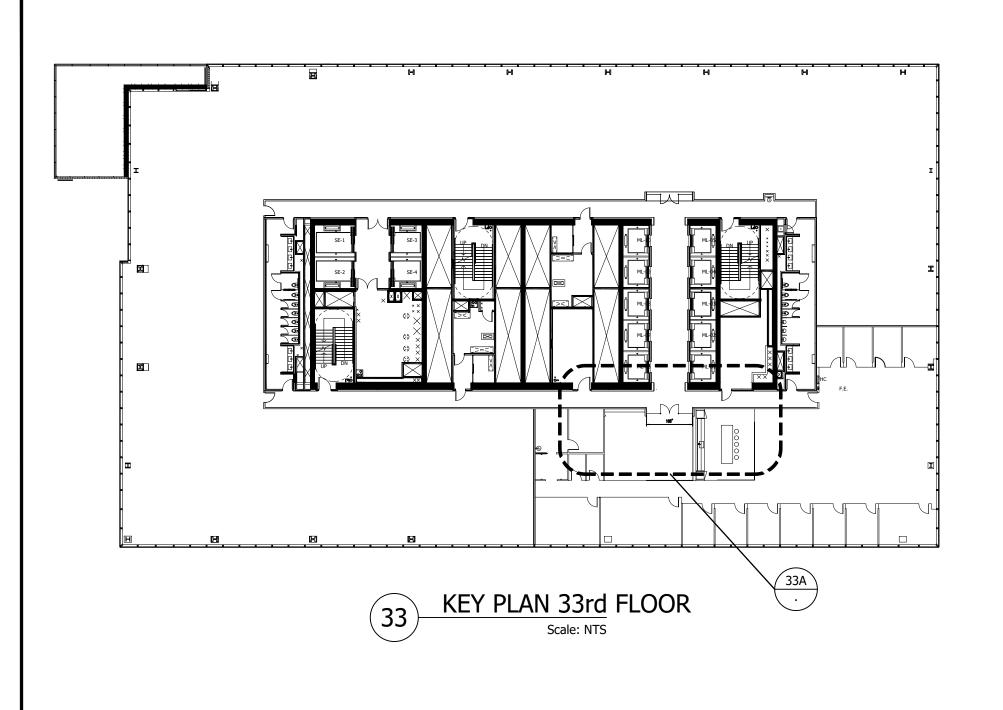

## THE SPIRAL 66 HUDSON BLVD E NEW YORK, NY 10001 33RD FLOOR

FINISH SCHEDULE:

1/2" TEMPERED CLEAR GLASS PANEL

Directory: C:\Users\leogo\Dropbox\0\_GFC Ornamental Metal and Glass\23\_10\_\_\_23609\_The\_Spiral\_66\_Hudson\Rev\_0\GFC SHOP DWG\_The\_Spiral\_66\_Hudson\_10\_28\_23\_.dwg - Date: 28 Oct 2023 17:51 - By: leogo