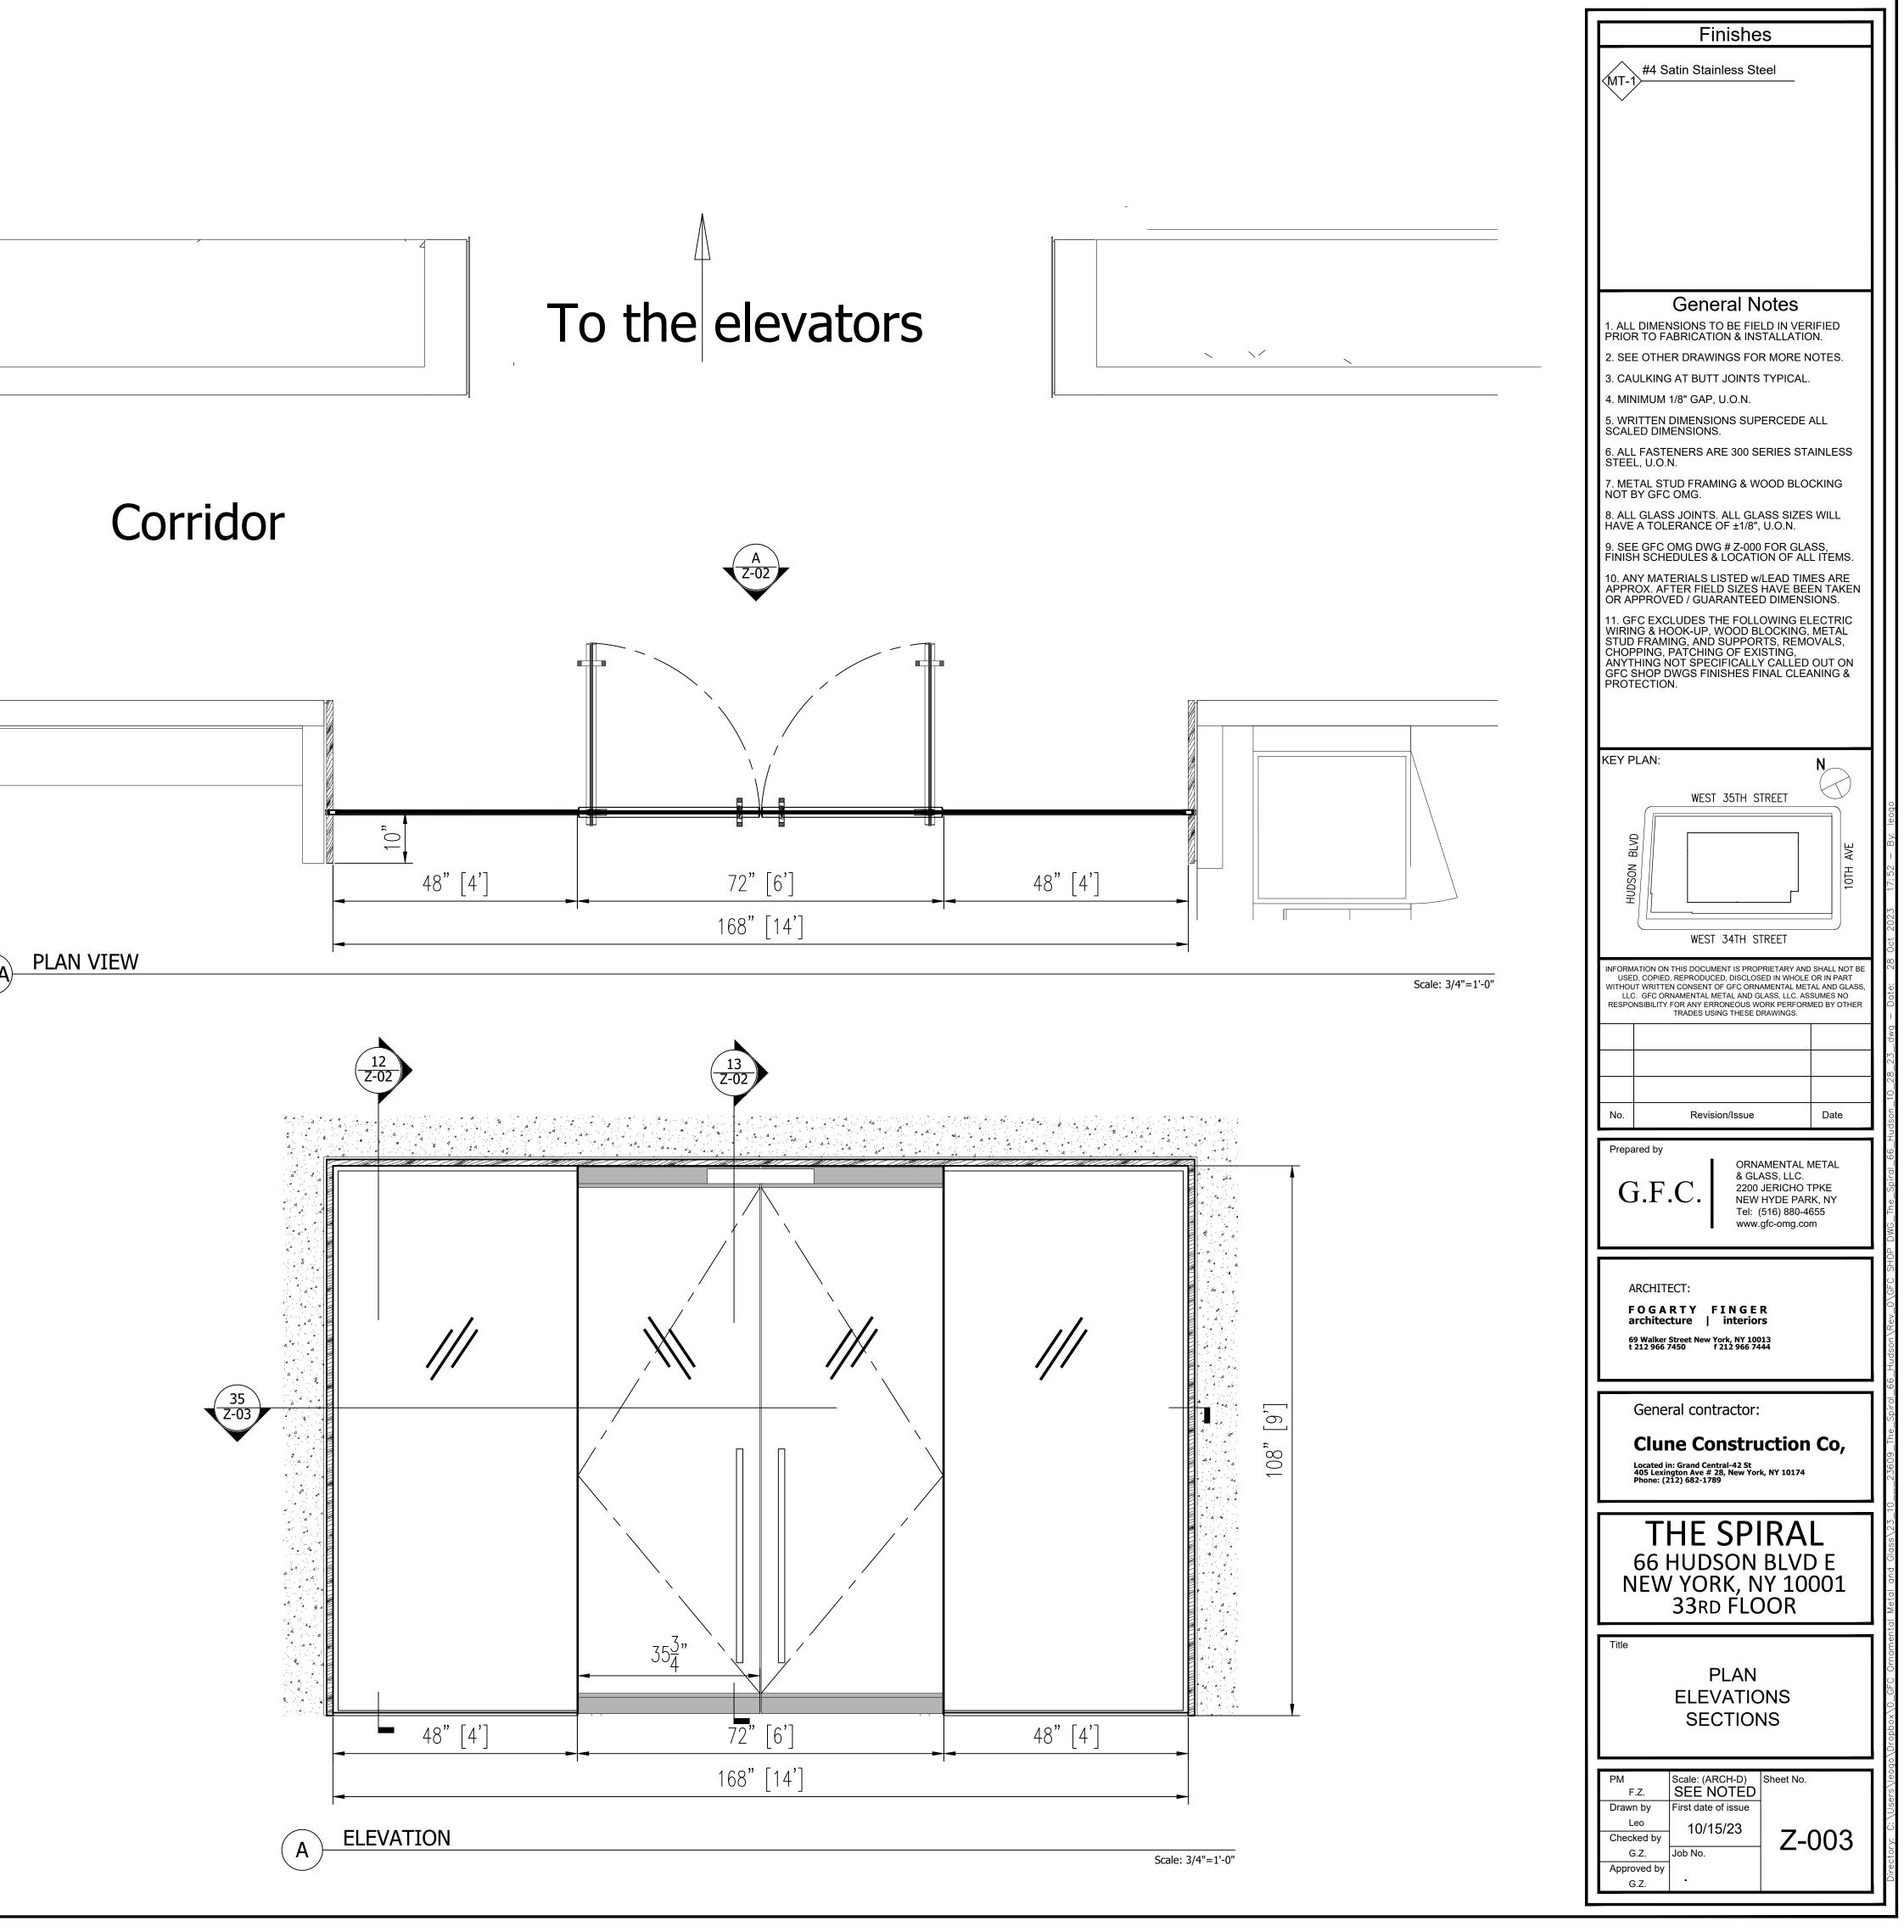

## THE SPIRAL 66 HUDSON BLVD E NEW YORK, NY 10001 33RD FLOOR

FINISH SCHEDULE:

1/2" TEMPERED CLEAR GLASS PANEL

Directory: C:\Users\leogo\Dropbox\0\_GFC Ornamental Metal and Glass\23\_10\_\_\_23609\_The\_Spiral\_66\_Hudson\Rev\_0\GFC SHOP DWG\_The\_Spiral\_66\_Hudson\_10\_28\_23\_.dwg - Date: 28 Oct 2023 17:51 - By: leogo