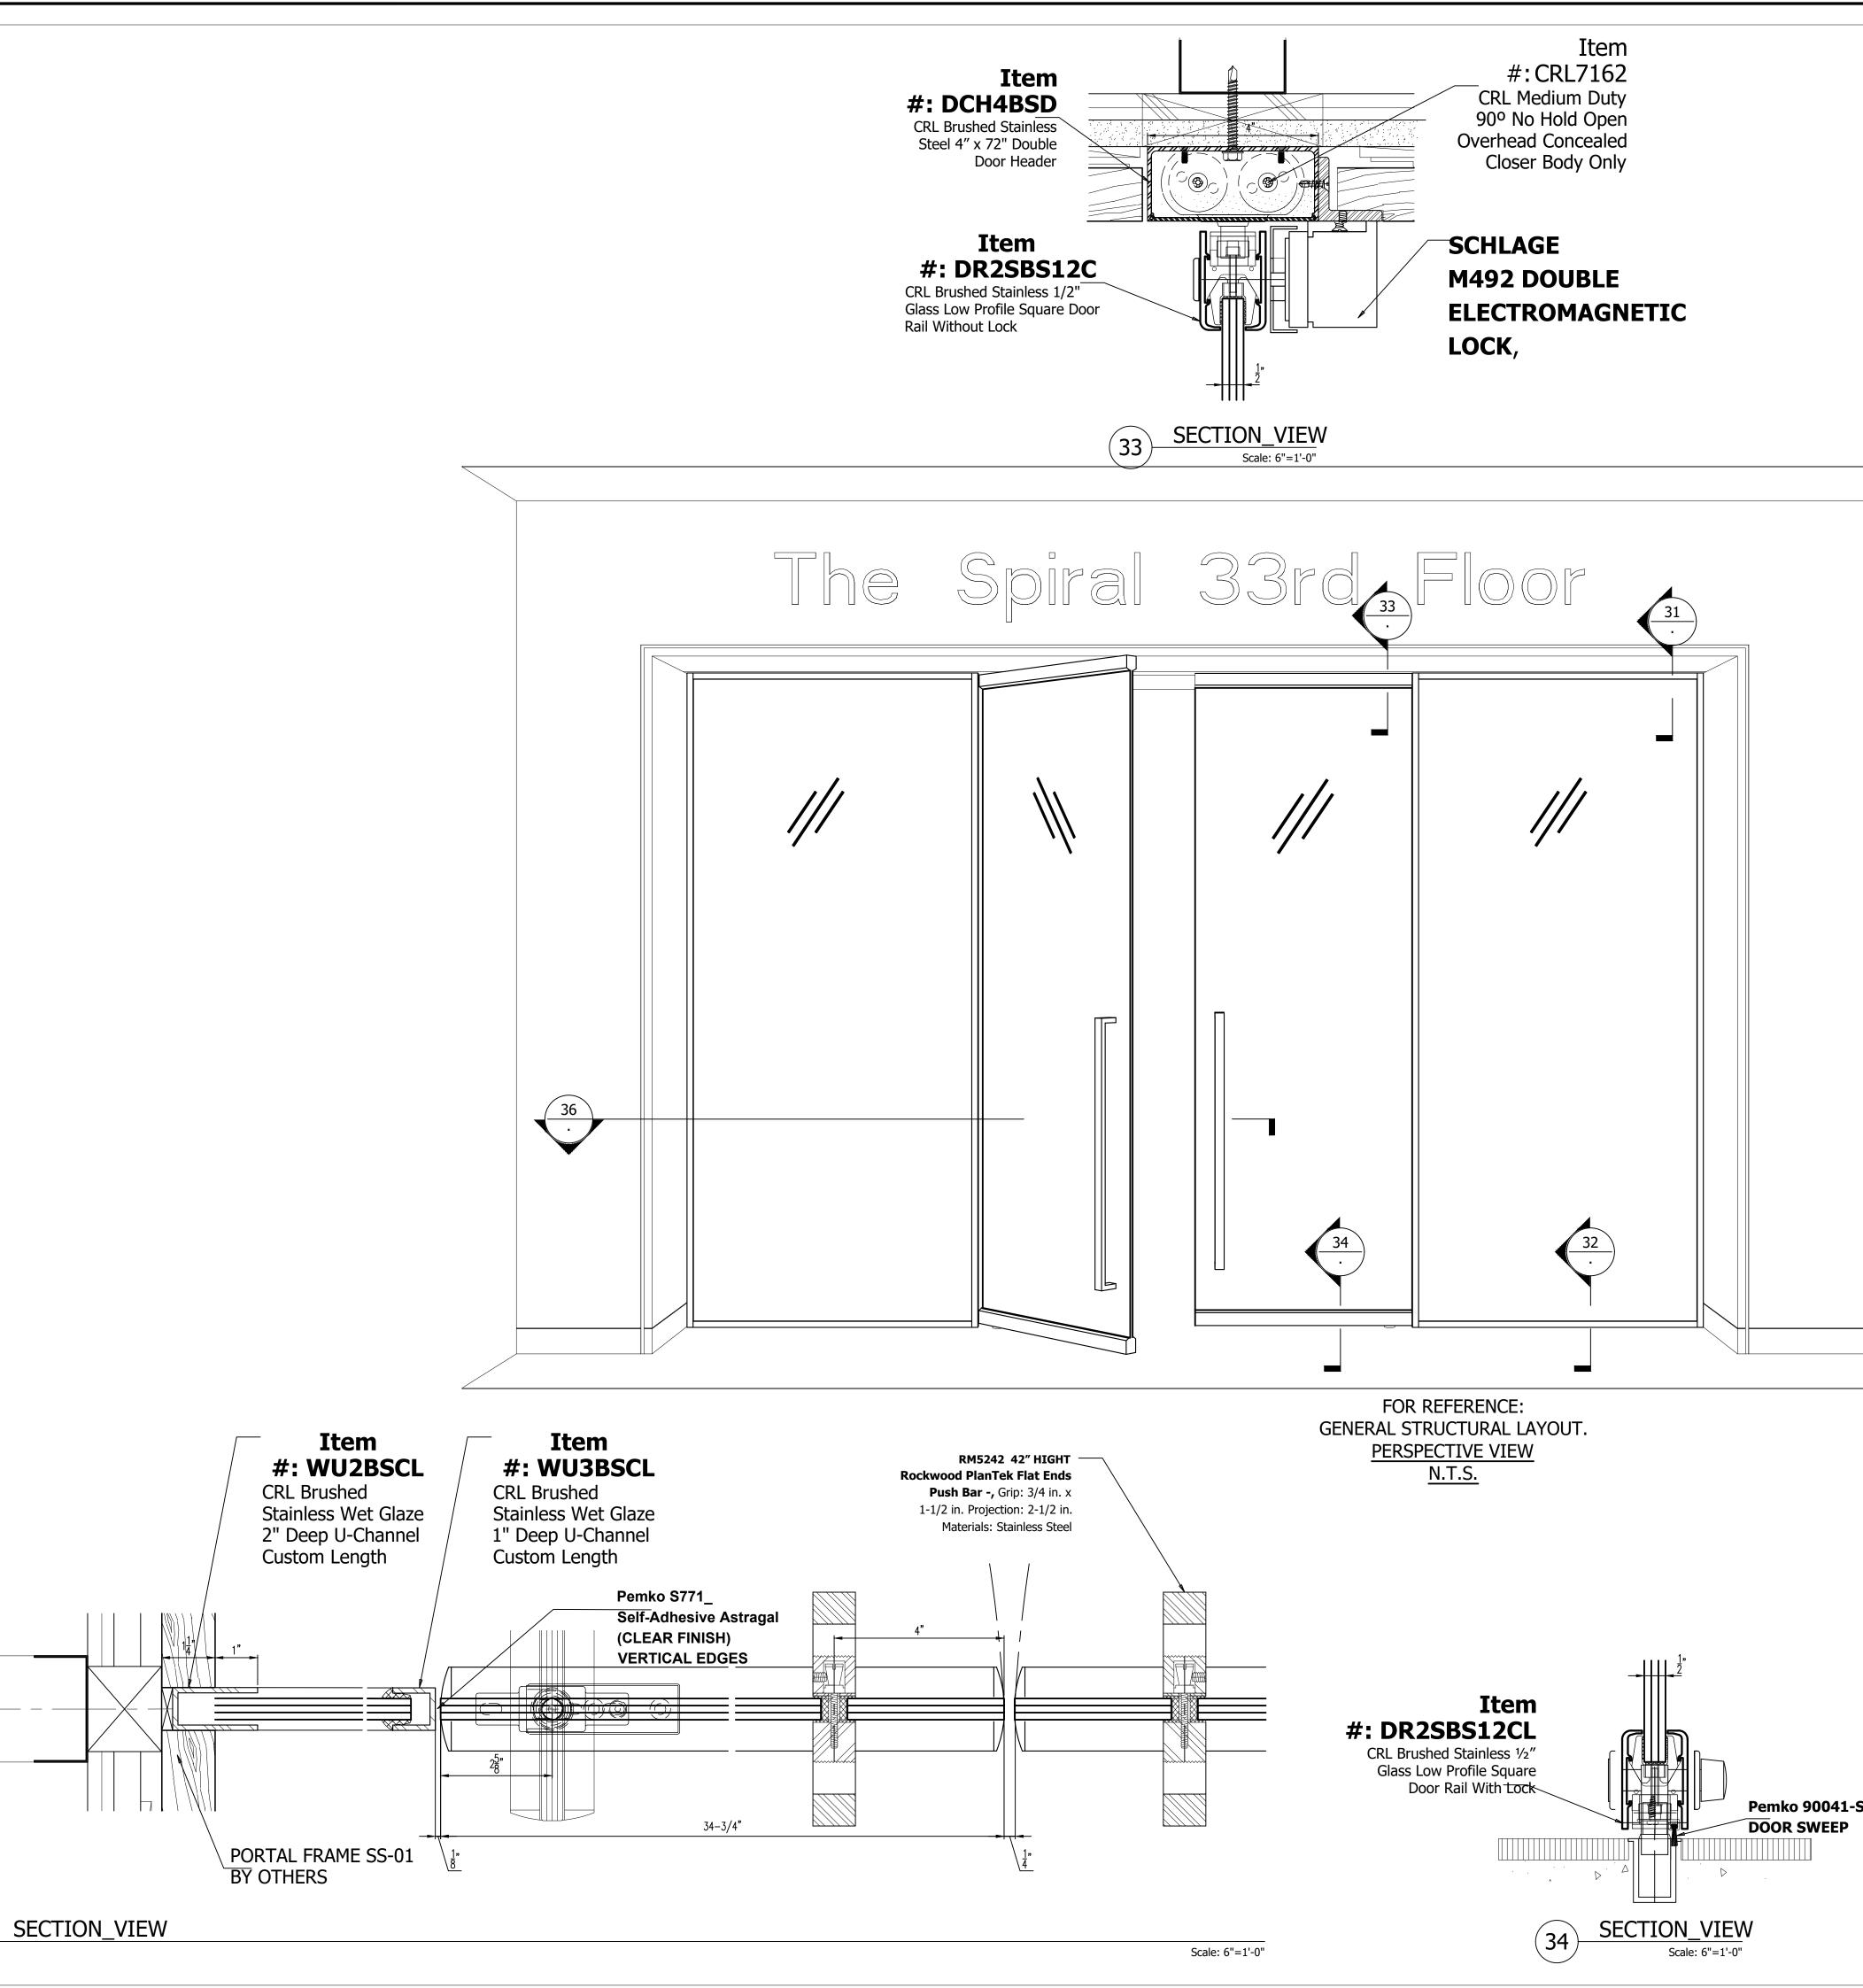

(36)

|                                                                                                                                     | Finishes                                                                                                                                                                                                                                                                                                                                                                                                                                                                                                                                                                                                                                                                                                                                                                                                                                                                                                                                                                                                                                                                                                                                                                                                                                                                                                                                                                                        |
|-------------------------------------------------------------------------------------------------------------------------------------|-------------------------------------------------------------------------------------------------------------------------------------------------------------------------------------------------------------------------------------------------------------------------------------------------------------------------------------------------------------------------------------------------------------------------------------------------------------------------------------------------------------------------------------------------------------------------------------------------------------------------------------------------------------------------------------------------------------------------------------------------------------------------------------------------------------------------------------------------------------------------------------------------------------------------------------------------------------------------------------------------------------------------------------------------------------------------------------------------------------------------------------------------------------------------------------------------------------------------------------------------------------------------------------------------------------------------------------------------------------------------------------------------|
| Item<br>H: WUZBSCL<br>CRL Brushed<br>Stainless Wet Glaze<br>2' Deep U-Channel<br>Custom Length<br>3<br>SECTION_VIEW<br>Solit: 9-14' | Finishes   MT-1   A Satin Stainless Steel   MT-1   A Satin Stainless Steel   MT-1   A Satin Stainless Steel   NT-1   A Satin Stainless Steel   A Satin Stainless Steel SatinLess   Colspan="2">SatinLess SatinLess   A SatinLess Sati |
|                                                                                                                                     | 69 Walker Street New York, NY 10013<br>t 212 966 7450 f 212 966 7444<br>General contractor:<br>Clune Construction Co,<br>Located in: Grand Central-42 St<br>405 Lexington Ave # 28, New York, NY 10174<br>Phone: (212) 682-1789                                                                                                                                                                                                                                                                                                                                                                                                                                                                                                                                                                                                                                                                                                                                                                                                                                                                                                                                                                                                                                                                                                                                                                 |
| B                                                                                                                                   | THE SPIRAL<br>66 HUDSON BLVD E<br>NEW YORK, NY 10001<br>33RD FLOOR                                                                                                                                                                                                                                                                                                                                                                                                                                                                                                                                                                                                                                                                                                                                                                                                                                                                                                                                                                                                                                                                                                                                                                                                                                                                                                                              |
| 32 SECTION_VIEW<br>Scale: 6"=1'-0"                                                                                                  | PMScale: (ARCH-D)<br>SEE NOTEDSheet No.F.Z.SEE NOTEDSheet No.Drawn by<br>LeoFirst date of issue<br>10/15/23Tole State of issue<br>Checked by<br>G.Z.Tole State of issue<br>10/15/23Checked by<br>G.Z.Job No.Tole State of issue<br>10/15/23Tole State of issue<br>Checked by<br>G.Z.Approved by<br>G.Z.Job No.Tole State of issue<br>10/15/23Tole State of issue<br>Checked by<br>Council State of State of Issue<br>10/15/23                                                                                                                                                                                                                                                                                                                                                                                                                                                                                                                                                                                                                                                                                                                                                                                                                                                                                                                                                                   |

(33A)

| SCHLAGE M492 DOUBLE ELECTROMAGNETIC LOCK,                                                              |                                                                                           |
|--------------------------------------------------------------------------------------------------------|-------------------------------------------------------------------------------------------|
| ss-steel housing is finished in a satin #4 finish, and the dimensions are 2-7/8"H x 10-1/2"L x 1-5/8"D | CRL Medium Duty 90º No Hold                                                               |
|                                                                                                        |                                                                                           |
| Item #: WU2BSCL                                                                                        | Deckwood DienTek Flat Finds Duch Der                                                      |
| shed Stainless Wet Glaze 2" Deep U-Channel Custom Length                                               | Rockwood PlanTek Flat Ends Push Bar                                                       |
| 7 9 mm)<br>5625 (41 29 mm)<br>1.125 (28.30 mm)                                                         |                                                                                           |
|                                                                                                        |                                                                                           |
| Item #: WU3BSCL                                                                                        | Pemko S771_ Self-Adhesive Astrag                                                          |
| ed Stainless Wet Glaze 1" Deep U-Channel Custom Length                                                 |                                                                                           |
|                                                                                                        | Pemko 90<br>Brush Gasketing,<br>o Stotted ho<br>o Design per<br>o This brush<br>number Pi |
|                                                                                                        | Ratings<br>BHMA<br>PHM<br>© Smoke T<br>§ Fire Rate<br>© Underwi                           |
|                                                                                                        |                                                                                           |