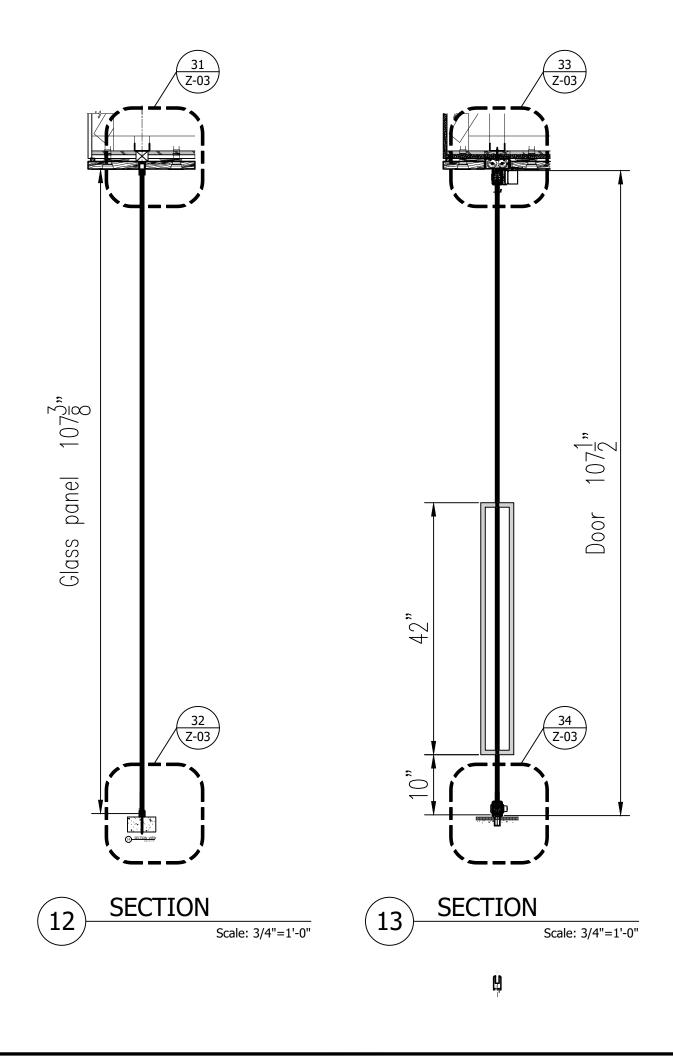

(36)

|                                                                                                                                     | Finishes                                                                                                                                                                                                                                                                                                                                                                                                                                                                                                                                                                                                                                                                                                                                                                                                                                                                                                                                                                                                                                                                                                                                                                                                                                                                                                                                                                                        |
|-------------------------------------------------------------------------------------------------------------------------------------|-------------------------------------------------------------------------------------------------------------------------------------------------------------------------------------------------------------------------------------------------------------------------------------------------------------------------------------------------------------------------------------------------------------------------------------------------------------------------------------------------------------------------------------------------------------------------------------------------------------------------------------------------------------------------------------------------------------------------------------------------------------------------------------------------------------------------------------------------------------------------------------------------------------------------------------------------------------------------------------------------------------------------------------------------------------------------------------------------------------------------------------------------------------------------------------------------------------------------------------------------------------------------------------------------------------------------------------------------------------------------------------------------|
| Item<br>H: WUZBSCL<br>CRL Brushed<br>Stainless Wet Glaze<br>2' Deep U-Channel<br>Custom Length<br>3<br>SECTION_VIEW<br>Solit: 9-14' | Finishes   MT-1   A Satin Stainless Steel   MT-1   A Satin Stainless Steel   MT-1   A Satin Stainless Steel   NT-1   A Satin Stainless Steel   A Satin Stainless Steel SatinLess   Colspan="2">SatinLess SatinLess   A SatinLess Sati |
|                                                                                                                                     | 69 Walker Street New York, NY 10013<br>t 212 966 7450 f 212 966 7444<br>General contractor:<br>Clune Construction Co,<br>Located in: Grand Central-42 St<br>405 Lexington Ave # 28, New York, NY 10174<br>Phone: (212) 682-1789                                                                                                                                                                                                                                                                                                                                                                                                                                                                                                                                                                                                                                                                                                                                                                                                                                                                                                                                                                                                                                                                                                                                                                 |
| B                                                                                                                                   | THE SPIRAL<br>66 HUDSON BLVD E<br>NEW YORK, NY 10001<br>33RD FLOOR                                                                                                                                                                                                                                                                                                                                                                                                                                                                                                                                                                                                                                                                                                                                                                                                                                                                                                                                                                                                                                                                                                                                                                                                                                                                                                                              |
| 32 SECTION_VIEW<br>Scale: 6"=1'-0"                                                                                                  | PMScale: (ARCH-D)<br>SEE NOTEDSheet No.F.Z.SEE NOTEDSheet No.Drawn by<br>LeoFirst date of issue<br>10/15/23Tole State of issue<br>Checked by<br>G.Z.Tole State of issue<br>10/15/23Checked by<br>G.Z.Job No.Tole State of issue<br>10/15/23Tole State of issue<br>Checked by<br>G.Z.Approved by<br>G.Z.Job No.Tole State of issue<br>10/15/23Tole State of issue<br>Checked by<br>Council State of State of Issue<br>10/15/23                                                                                                                                                                                                                                                                                                                                                                                                                                                                                                                                                                                                                                                                                                                                                                                                                                                                                                                                                                   |