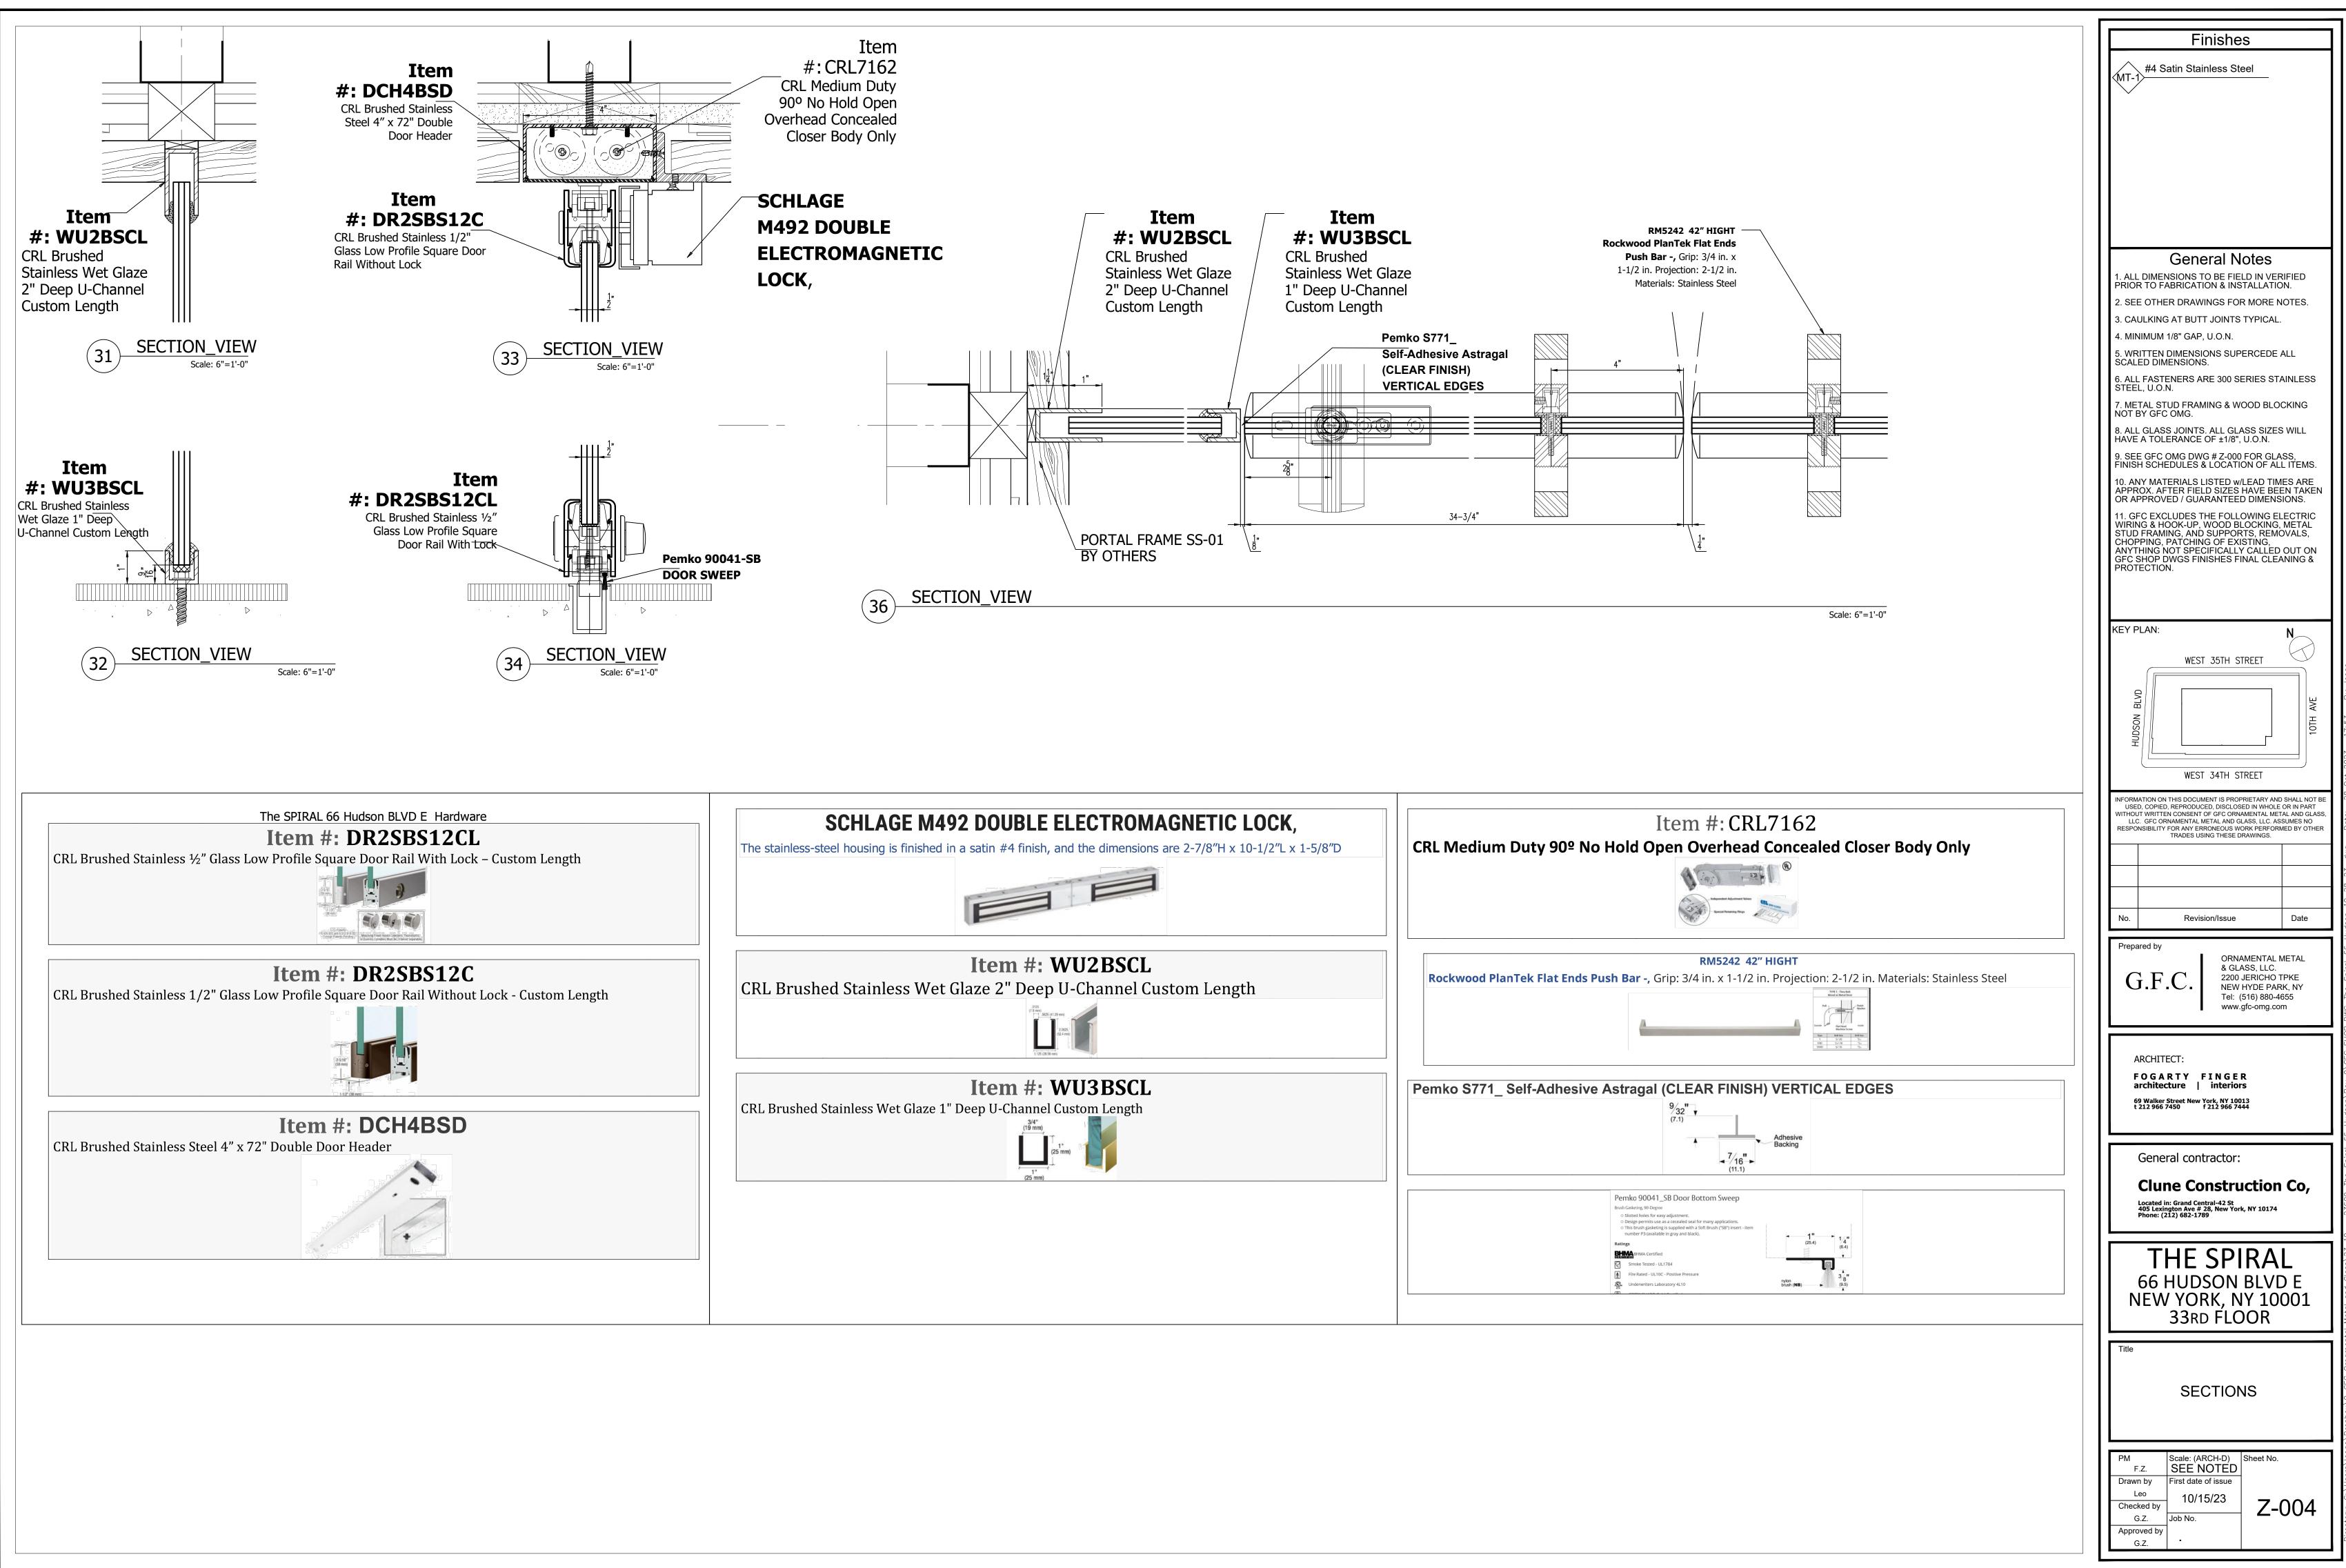

(36)

|                                                                                                                                     | Finishes                                                                                                                                                                                                                                                                                                                                                                                                                                                                                                                                                                                                                                                                                                                                                                                                                                                                                                                                                                                                                                                                                                                                                                                                                                                                                                                                                                                        |
|-------------------------------------------------------------------------------------------------------------------------------------|-------------------------------------------------------------------------------------------------------------------------------------------------------------------------------------------------------------------------------------------------------------------------------------------------------------------------------------------------------------------------------------------------------------------------------------------------------------------------------------------------------------------------------------------------------------------------------------------------------------------------------------------------------------------------------------------------------------------------------------------------------------------------------------------------------------------------------------------------------------------------------------------------------------------------------------------------------------------------------------------------------------------------------------------------------------------------------------------------------------------------------------------------------------------------------------------------------------------------------------------------------------------------------------------------------------------------------------------------------------------------------------------------|
| Item<br>H: WUZBSCL<br>CRL Brushed<br>Stainless Wet Glaze<br>2' Deep U-Channel<br>Custom Length<br>3<br>SECTION_VIEW<br>Solit: 9-14' | Finishes   MT-1   A Satin Stainless Steel   MT-1   A Satin Stainless Steel   MT-1   A Satin Stainless Steel   NT-1   A Satin Stainless Steel   A Satin Stainless Steel SatinLess   Colspan="2">SatinLess SatinLess   A SatinLess Sati |
|                                                                                                                                     | 69 Walker Street New York, NY 10013<br>t 212 966 7450 f 212 966 7444<br>General contractor:<br>Clune Construction Co,<br>Located in: Grand Central-42 St<br>405 Lexington Ave # 28, New York, NY 10174<br>Phone: (212) 682-1789                                                                                                                                                                                                                                                                                                                                                                                                                                                                                                                                                                                                                                                                                                                                                                                                                                                                                                                                                                                                                                                                                                                                                                 |
| B                                                                                                                                   | THE SPIRAL<br>66 HUDSON BLVD E<br>NEW YORK, NY 10001<br>33RD FLOOR                                                                                                                                                                                                                                                                                                                                                                                                                                                                                                                                                                                                                                                                                                                                                                                                                                                                                                                                                                                                                                                                                                                                                                                                                                                                                                                              |
| 32 SECTION_VIEW<br>Scale: 6"=1'-0"                                                                                                  | PMScale: (ARCH-D)<br>SEE NOTEDSheet No.F.Z.SEE NOTEDSheet No.Drawn by<br>LeoFirst date of issue<br>10/15/23Tole State of issue<br>Checked by<br>G.Z.Tole State of issue<br>10/15/23Checked by<br>G.Z.Job No.Tole State of issue<br>10/15/23Tole State of issue<br>Checked by<br>G.Z.Approved by<br>G.Z.Job No.Tole State of issue<br>10/15/23Tole State of issue<br>Checked by<br>Council State of State of Issue<br>10/15/23                                                                                                                                                                                                                                                                                                                                                                                                                                                                                                                                                                                                                                                                                                                                                                                                                                                                                                                                                                   |

(33A)

| SCHLAGE M492 DOUBLE ELECTROMAGNETIC LOCK,                                                              |                                                                                           |
|--------------------------------------------------------------------------------------------------------|-------------------------------------------------------------------------------------------|
| ss-steel housing is finished in a satin #4 finish, and the dimensions are 2-7/8"H x 10-1/2"L x 1-5/8"D | CRL Medium Duty 90º No Hold                                                               |
|                                                                                                        |                                                                                           |
| Item #: WU2BSCL                                                                                        | Deckwood DienTek Flat Finds Duch Der                                                      |
| shed Stainless Wet Glaze 2" Deep U-Channel Custom Length                                               | Rockwood PlanTek Flat Ends Push Bar                                                       |
| 7 9 mm)<br>5625 (41 29 mm)<br>1.125 (28.30 mm)                                                         |                                                                                           |
|                                                                                                        |                                                                                           |
| Item #: WU3BSCL                                                                                        | Pemko S771_ Self-Adhesive Astrag                                                          |
| ed Stainless Wet Glaze 1" Deep U-Channel Custom Length                                                 |                                                                                           |
|                                                                                                        | Pemko 90<br>Brush Gasketing,<br>o Stotted ho<br>o Design per<br>o This brush<br>number Pi |
|                                                                                                        | Ratings<br>BHMA<br>PHM<br>© Smoke T<br>§ Fire Rate<br>© Underwi                           |
|                                                                                                        |                                                                                           |