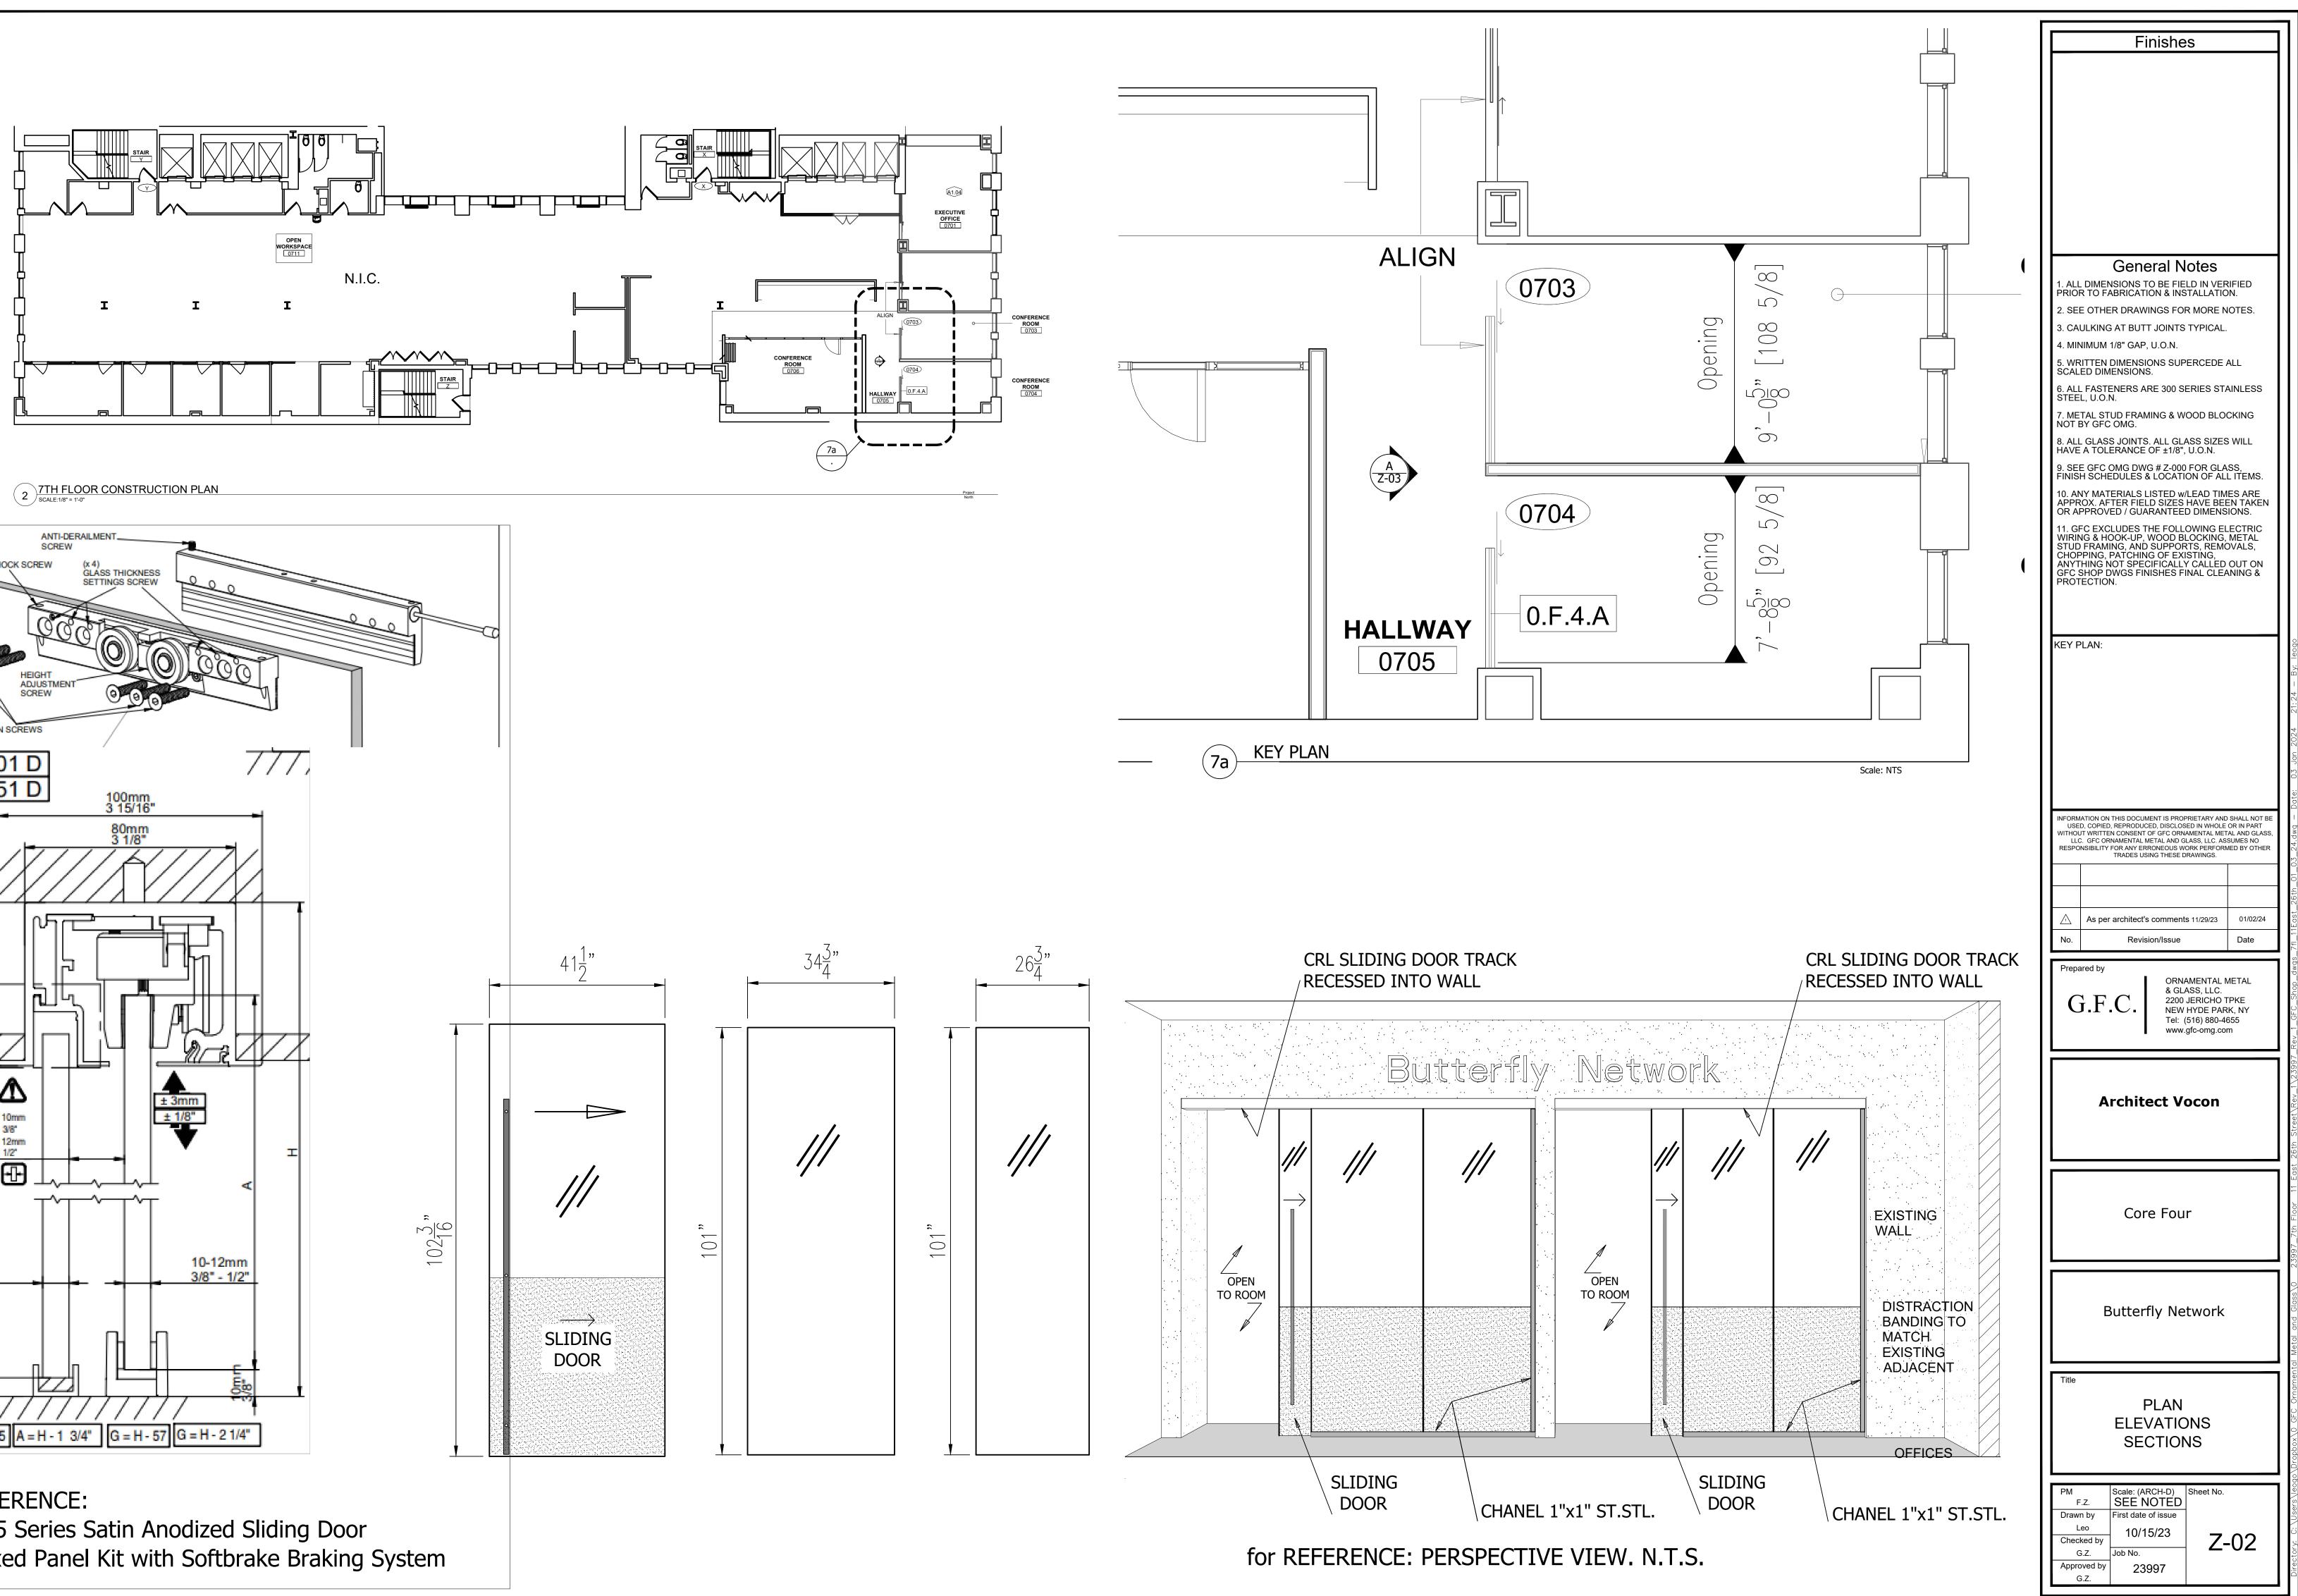

## Core Four

| Finishes                                                                                                                                                                                                                     |                                  |
|------------------------------------------------------------------------------------------------------------------------------------------------------------------------------------------------------------------------------|----------------------------------|
|                                                                                                                                                                                                                              |                                  |
|                                                                                                                                                                                                                              |                                  |
|                                                                                                                                                                                                                              |                                  |
|                                                                                                                                                                                                                              |                                  |
| General Notes<br>ALL DIMENSIONS TO BE FIELD IN VER<br>RIOR TO FABRICATION & INSTALLATIO                                                                                                                                      |                                  |
| SEE OTHER DRAWINGS FOR MORE N<br>CAULKING AT BUTT JOINTS TYPICAL.                                                                                                                                                            | OTES.                            |
| MINIMUM 1/8" GAP, U.O.N.<br>WRITTEN DIMENSIONS SUPERCEDE                                                                                                                                                                     |                                  |
| CALED DIMENSIONS.<br>ALL FASTENERS ARE 300 SERIES STA                                                                                                                                                                        |                                  |
| FEEL, U.O.N.<br>METAL STUD FRAMING & WOOD BLO<br>DT BY GFC OMG.                                                                                                                                                              | CKING                            |
| ALL GLASS JOINTS. ALL GLASS SIZES<br>AVE A TOLERANCE OF ±1/8", U.O.N.                                                                                                                                                        | S WILL                           |
| SEE GFC OMG DWG # Z-000 FOR GLA<br>NISH SCHEDULES & LOCATION OF AL<br>. ANY MATERIALS LISTED w/LEAD TIM                                                                                                                      | L ITEMS.                         |
| PPROX. AFTER FIELD SIZES HAVE BEE<br>R APPROVED / GUARANTEED DIMENS                                                                                                                                                          | EN TAKEN<br>IONS.                |
| I'RING & HOOK-UP, WOOD BLOCKING,<br>TUD FRAMING, AND SUPPORTS, REMO<br>HOPPING, PATCHING OF EXISTING,<br>NYTHING NOT SPECIFICALLY CALLED<br>FC SHOP DWGS FINISHES FINAL CLEA<br>ROTECTION.                                   | METAL<br>DVALS,<br>OUT ON        |
|                                                                                                                                                                                                                              |                                  |
| EY PLAN:                                                                                                                                                                                                                     |                                  |
|                                                                                                                                                                                                                              |                                  |
|                                                                                                                                                                                                                              |                                  |
|                                                                                                                                                                                                                              |                                  |
|                                                                                                                                                                                                                              |                                  |
|                                                                                                                                                                                                                              |                                  |
| USED, COPIED, REPRODUCED, DISCLOSED IN WHOLE<br>ITHOUT WRITTEN CONSENT OF GFC ORNAMENTAL MET<br>LLC. GFC ORNAMENTAL METAL AND GLASS, LLC. AS<br>ESPONSIBILITY FOR ANY ERRONEOUS WORK PERFORM<br>TRADES USING THESE DRAWINGS. | AL AND GLASS,<br>SUMES NO        |
|                                                                                                                                                                                                                              |                                  |
| As per architect's comments 11/29/23                                                                                                                                                                                         | 01/02/24                         |
| lo. Revision/Issue                                                                                                                                                                                                           | Date                             |
| G.F.C. ORNAMENTAL M<br>& GLASS, LLC.<br>2200 JERICHO T<br>NEW HYDE PAR<br>Tel: (516) 880-44<br>www.gfc-omg.com                                                                                                               | <sup>-</sup> PKE<br>K, NY<br>855 |
| Architect Vocon                                                                                                                                                                                                              |                                  |
|                                                                                                                                                                                                                              |                                  |
|                                                                                                                                                                                                                              |                                  |
| Core Four                                                                                                                                                                                                                    |                                  |
|                                                                                                                                                                                                                              |                                  |
|                                                                                                                                                                                                                              |                                  |
| Butterfly Network                                                                                                                                                                                                            |                                  |
|                                                                                                                                                                                                                              |                                  |
| Title                                                                                                                                                                                                                        |                                  |
| RCP<br>SECTIONS                                                                                                                                                                                                              |                                  |
| PM Scale: (ARCH-D) Sheet No.<br>F.Z. SEE NOTED                                                                                                                                                                               |                                  |
| Drawn by First date of issue<br>Leo 10/15/23 <b>7</b>                                                                                                                                                                        | -03                              |
| G.Z. Job No.                                                                                                                                                                                                                 | -UJ                              |
| pproved by 23997                                                                                                                                                                                                             |                                  |