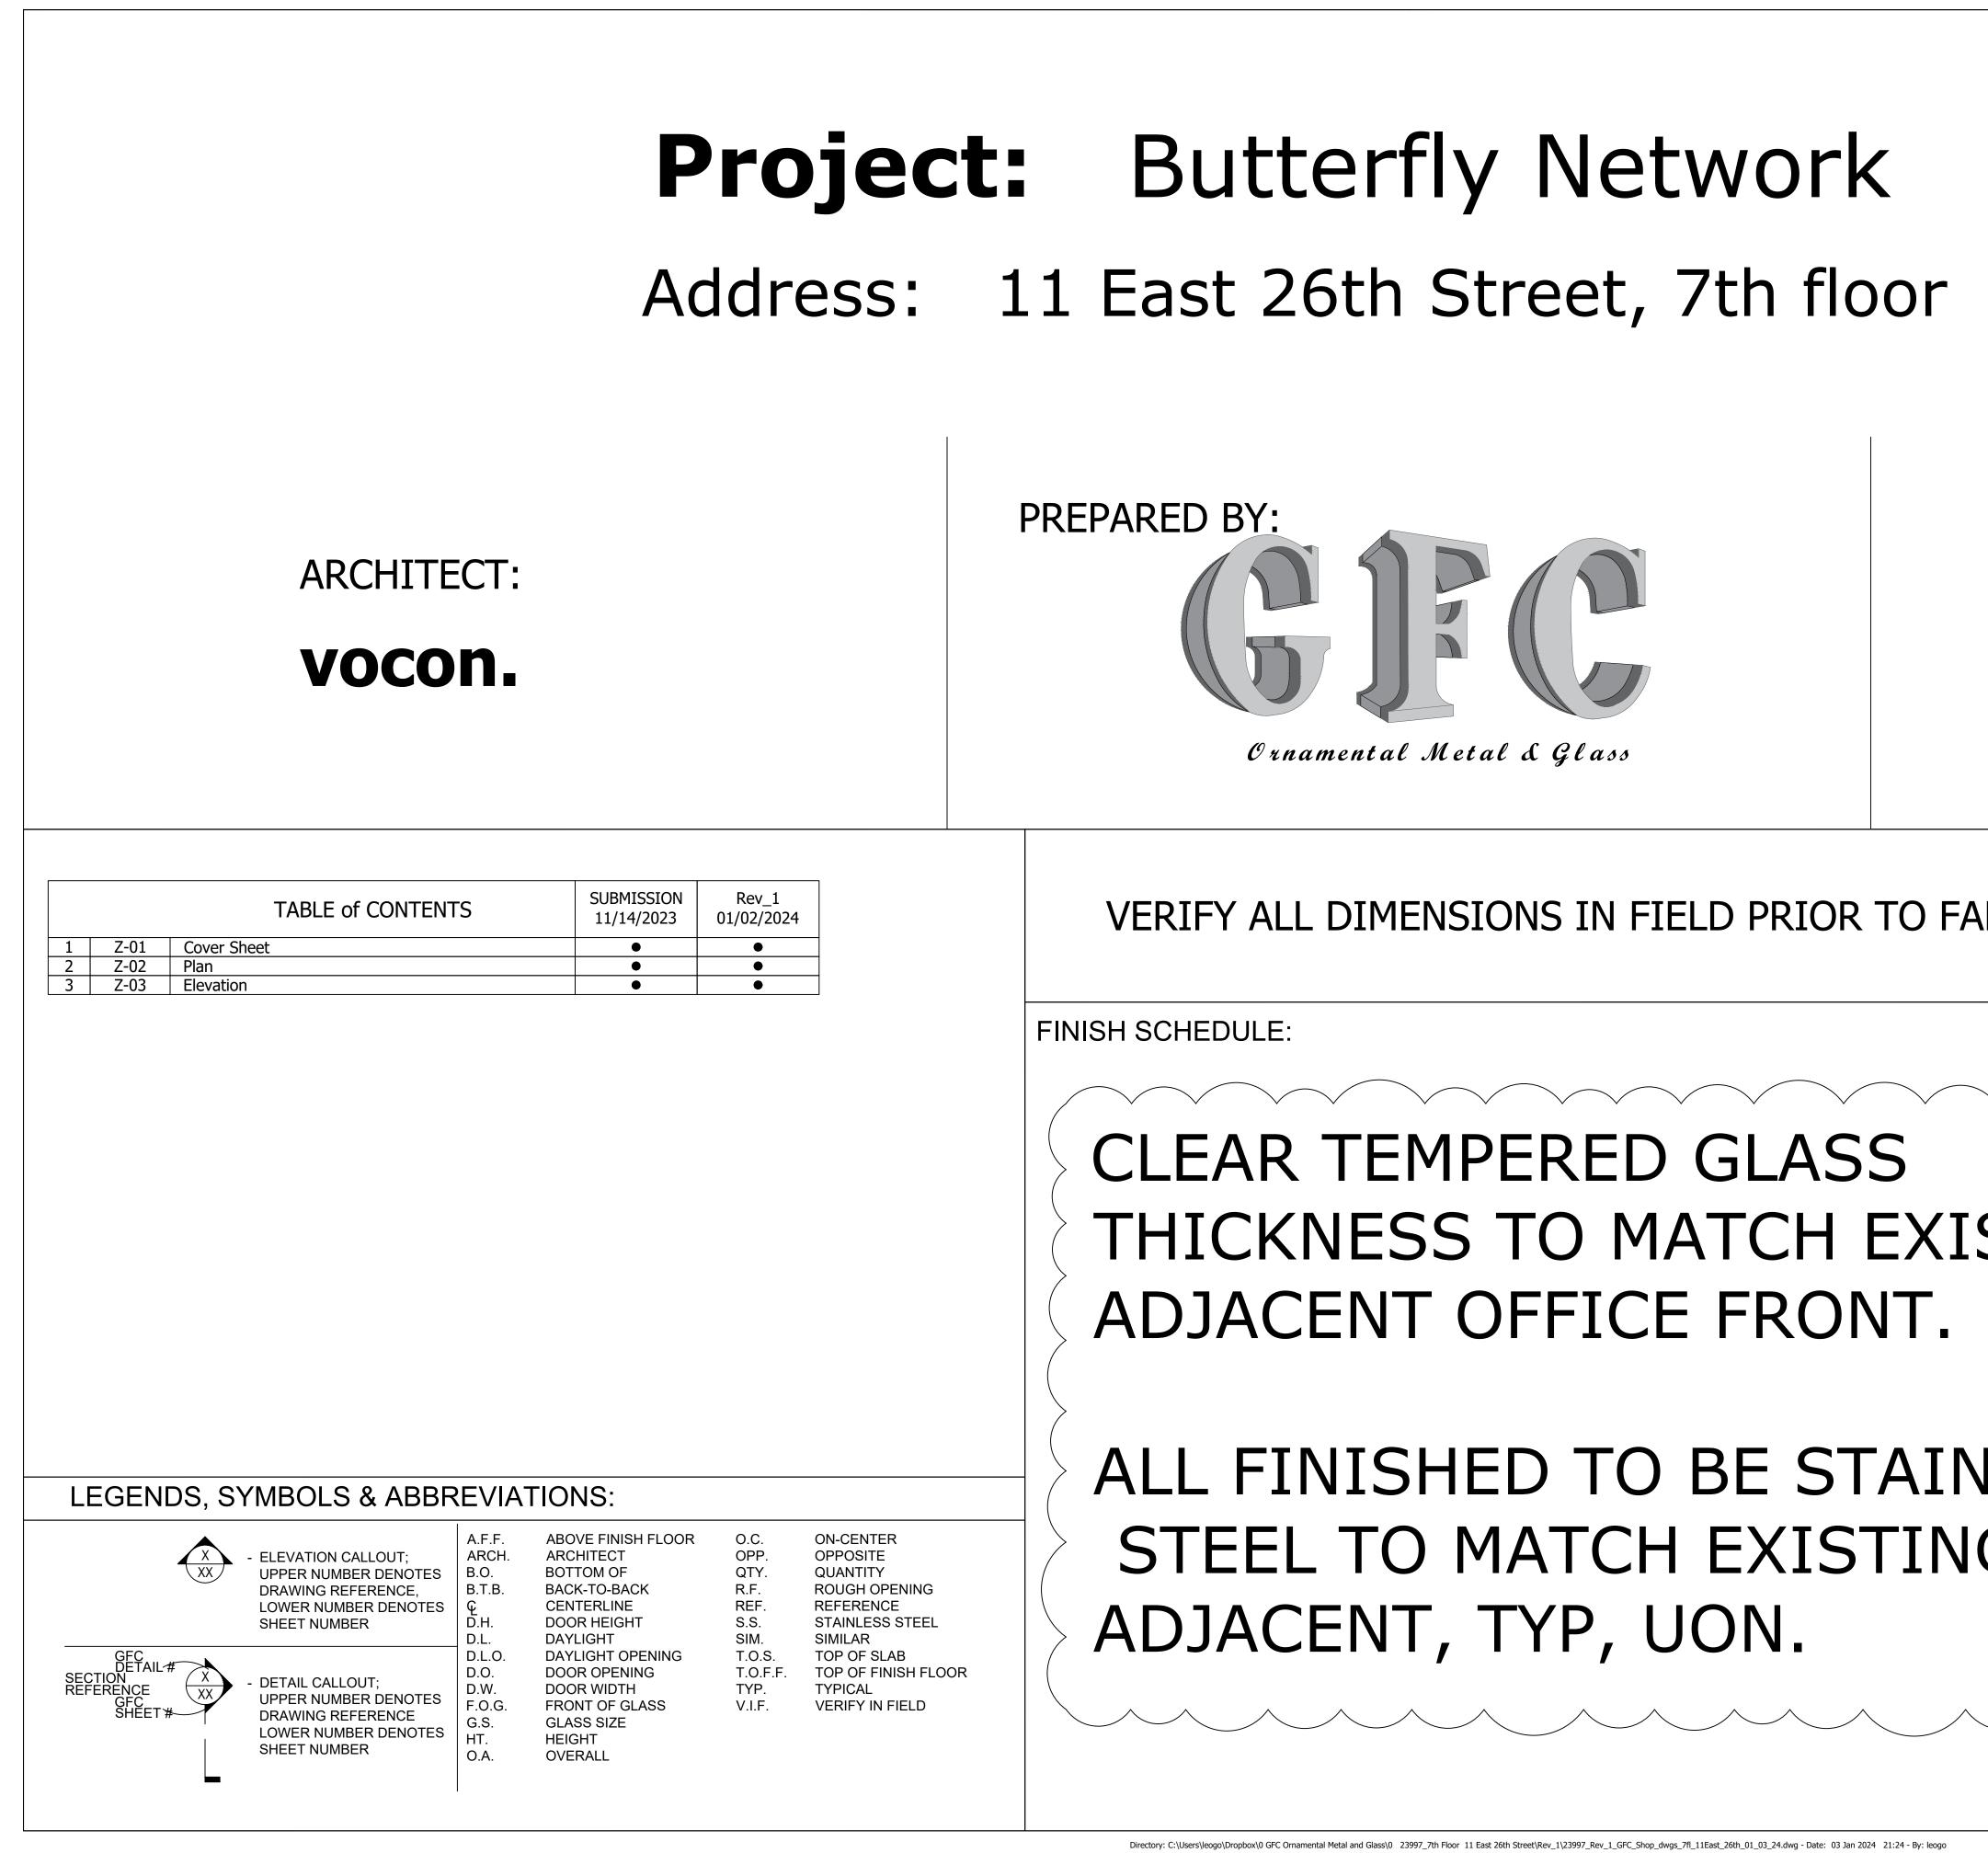

VERIFY ALL DIMENSIONS IN FIELD PRIOR TO FABRICATION

THICKNESS TO MATCH EXISTING

ALL FINISHED TO BE STAINLESS STEEL TO MATCH EXISTING