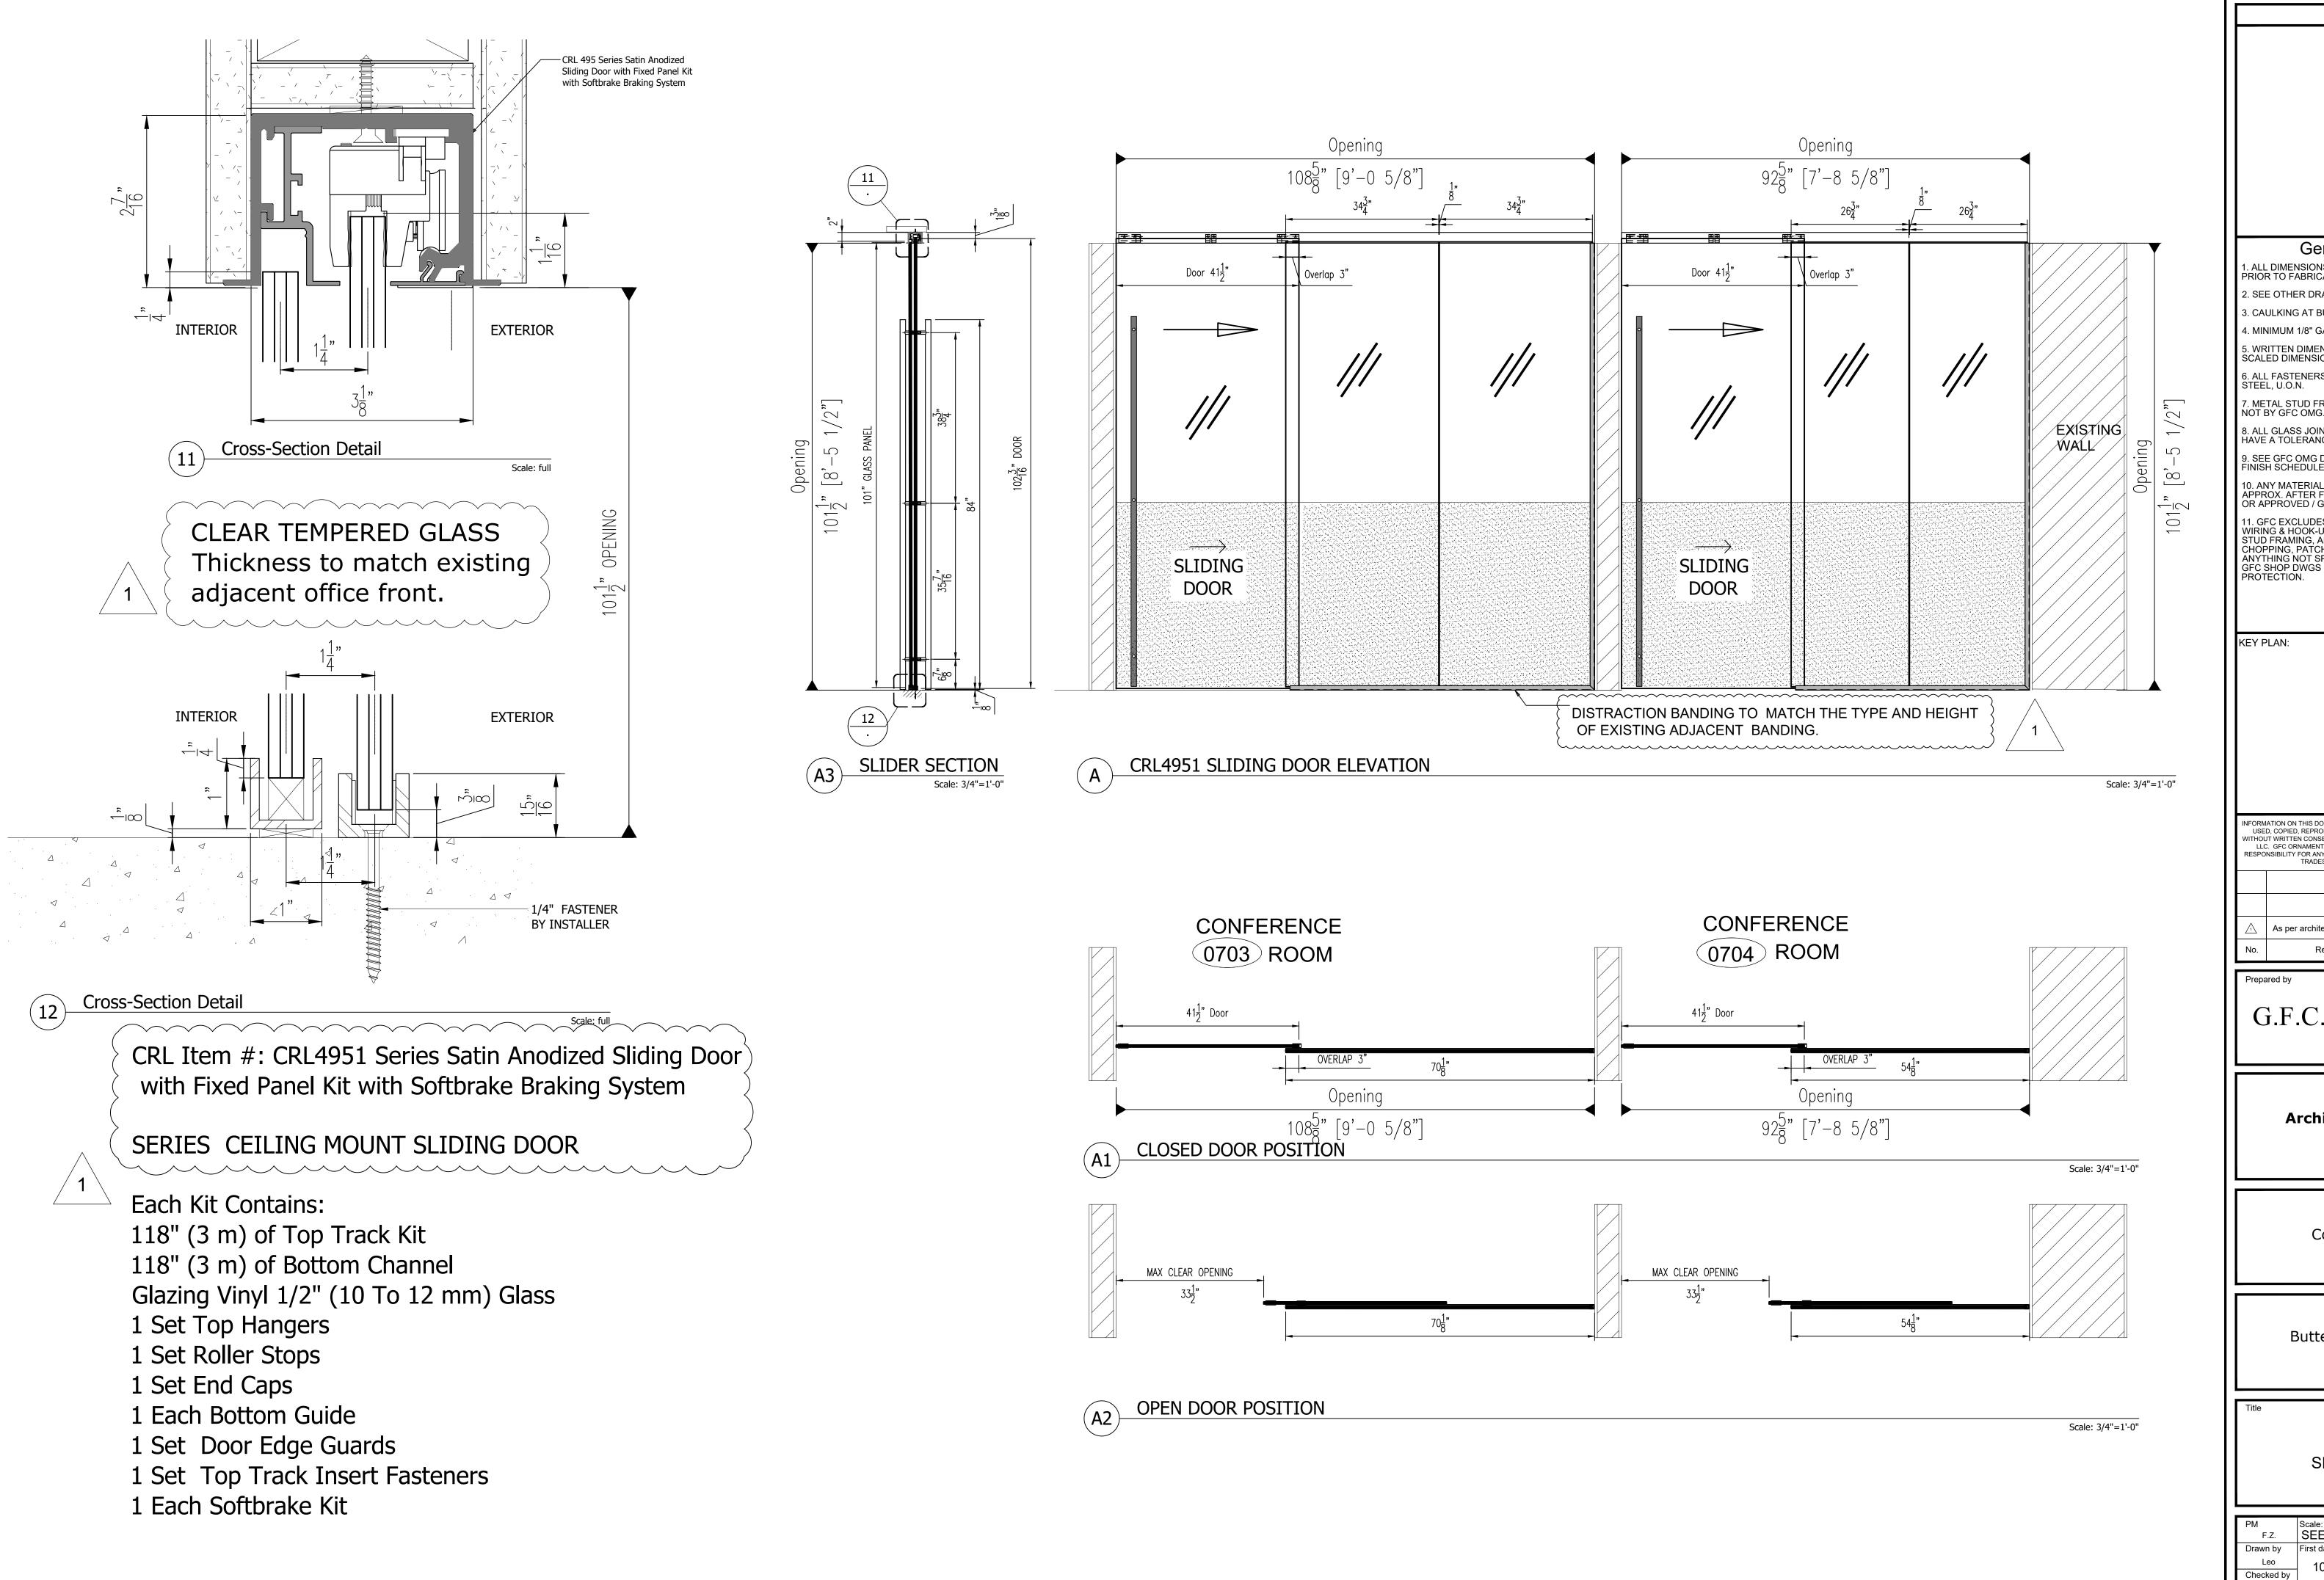

VERIFY ALL DIMENSIONS IN FIELD PRIOR TO FABRICATION

THICKNESS TO MATCH EXISTING

ALL FINISHED TO BE STAINLESS STEEL TO MATCH EXISTING

## Core Four

| Finishes                                                                                                                                                                                                                     |                                  |
|------------------------------------------------------------------------------------------------------------------------------------------------------------------------------------------------------------------------------|----------------------------------|
|                                                                                                                                                                                                                              |                                  |
|                                                                                                                                                                                                                              |                                  |
|                                                                                                                                                                                                                              |                                  |
|                                                                                                                                                                                                                              |                                  |
| General Notes<br>ALL DIMENSIONS TO BE FIELD IN VER<br>RIOR TO FABRICATION & INSTALLATIO                                                                                                                                      |                                  |
| SEE OTHER DRAWINGS FOR MORE N<br>CAULKING AT BUTT JOINTS TYPICAL.                                                                                                                                                            | OTES.                            |
| MINIMUM 1/8" GAP, U.O.N.<br>WRITTEN DIMENSIONS SUPERCEDE                                                                                                                                                                     |                                  |
| CALED DIMENSIONS.<br>ALL FASTENERS ARE 300 SERIES STA                                                                                                                                                                        |                                  |
| FEEL, U.O.N.<br>METAL STUD FRAMING & WOOD BLO<br>DT BY GFC OMG.                                                                                                                                                              | CKING                            |
| ALL GLASS JOINTS. ALL GLASS SIZES<br>AVE A TOLERANCE OF ±1/8", U.O.N.                                                                                                                                                        | S WILL                           |
| SEE GFC OMG DWG # Z-000 FOR GLA<br>NISH SCHEDULES & LOCATION OF AL<br>. ANY MATERIALS LISTED w/LEAD TIM                                                                                                                      | L ITEMS.                         |
| PPROX. AFTER FIELD SIZES HAVE BEE<br>R APPROVED / GUARANTEED DIMENS                                                                                                                                                          | EN TAKEN<br>IONS.                |
| I'RING & HOOK-UP, WOOD BLOCKING,<br>TUD FRAMING, AND SUPPORTS, REMO<br>HOPPING, PATCHING OF EXISTING,<br>NYTHING NOT SPECIFICALLY CALLED<br>FC SHOP DWGS FINISHES FINAL CLEA<br>ROTECTION.                                   | METAL<br>DVALS,<br>OUT ON        |
|                                                                                                                                                                                                                              |                                  |
| EY PLAN:                                                                                                                                                                                                                     |                                  |
|                                                                                                                                                                                                                              |                                  |
|                                                                                                                                                                                                                              |                                  |
|                                                                                                                                                                                                                              |                                  |
|                                                                                                                                                                                                                              |                                  |
|                                                                                                                                                                                                                              |                                  |
| USED, COPIED, REPRODUCED, DISCLOSED IN WHOLE<br>ITHOUT WRITTEN CONSENT OF GFC ORNAMENTAL MET<br>LLC. GFC ORNAMENTAL METAL AND GLASS, LLC. AS<br>ESPONSIBILITY FOR ANY ERRONEOUS WORK PERFORM<br>TRADES USING THESE DRAWINGS. | AL AND GLASS,<br>SUMES NO        |
|                                                                                                                                                                                                                              |                                  |
| As per architect's comments 11/29/23                                                                                                                                                                                         | 01/02/24                         |
| lo. Revision/Issue                                                                                                                                                                                                           | Date                             |
| G.F.C. ORNAMENTAL M<br>& GLASS, LLC.<br>2200 JERICHO T<br>NEW HYDE PAR<br>Tel: (516) 880-44<br>www.gfc-omg.com                                                                                                               | <sup>-</sup> PKE<br>K, NY<br>855 |
| Architect Vocon                                                                                                                                                                                                              |                                  |
|                                                                                                                                                                                                                              |                                  |
|                                                                                                                                                                                                                              |                                  |
| Core Four                                                                                                                                                                                                                    |                                  |
|                                                                                                                                                                                                                              |                                  |
|                                                                                                                                                                                                                              |                                  |
| Butterfly Network                                                                                                                                                                                                            |                                  |
|                                                                                                                                                                                                                              |                                  |
| Title                                                                                                                                                                                                                        |                                  |
| RCP<br>SECTIONS                                                                                                                                                                                                              |                                  |
| PM Scale: (ARCH-D) Sheet No.<br>F.Z. SEE NOTED                                                                                                                                                                               |                                  |
| Drawn by First date of issue<br>Leo 10/15/23 <b>7</b>                                                                                                                                                                        | -03                              |
| G.Z. Job No.                                                                                                                                                                                                                 | -UJ                              |
| pproved by 23997                                                                                                                                                                                                             |                                  |