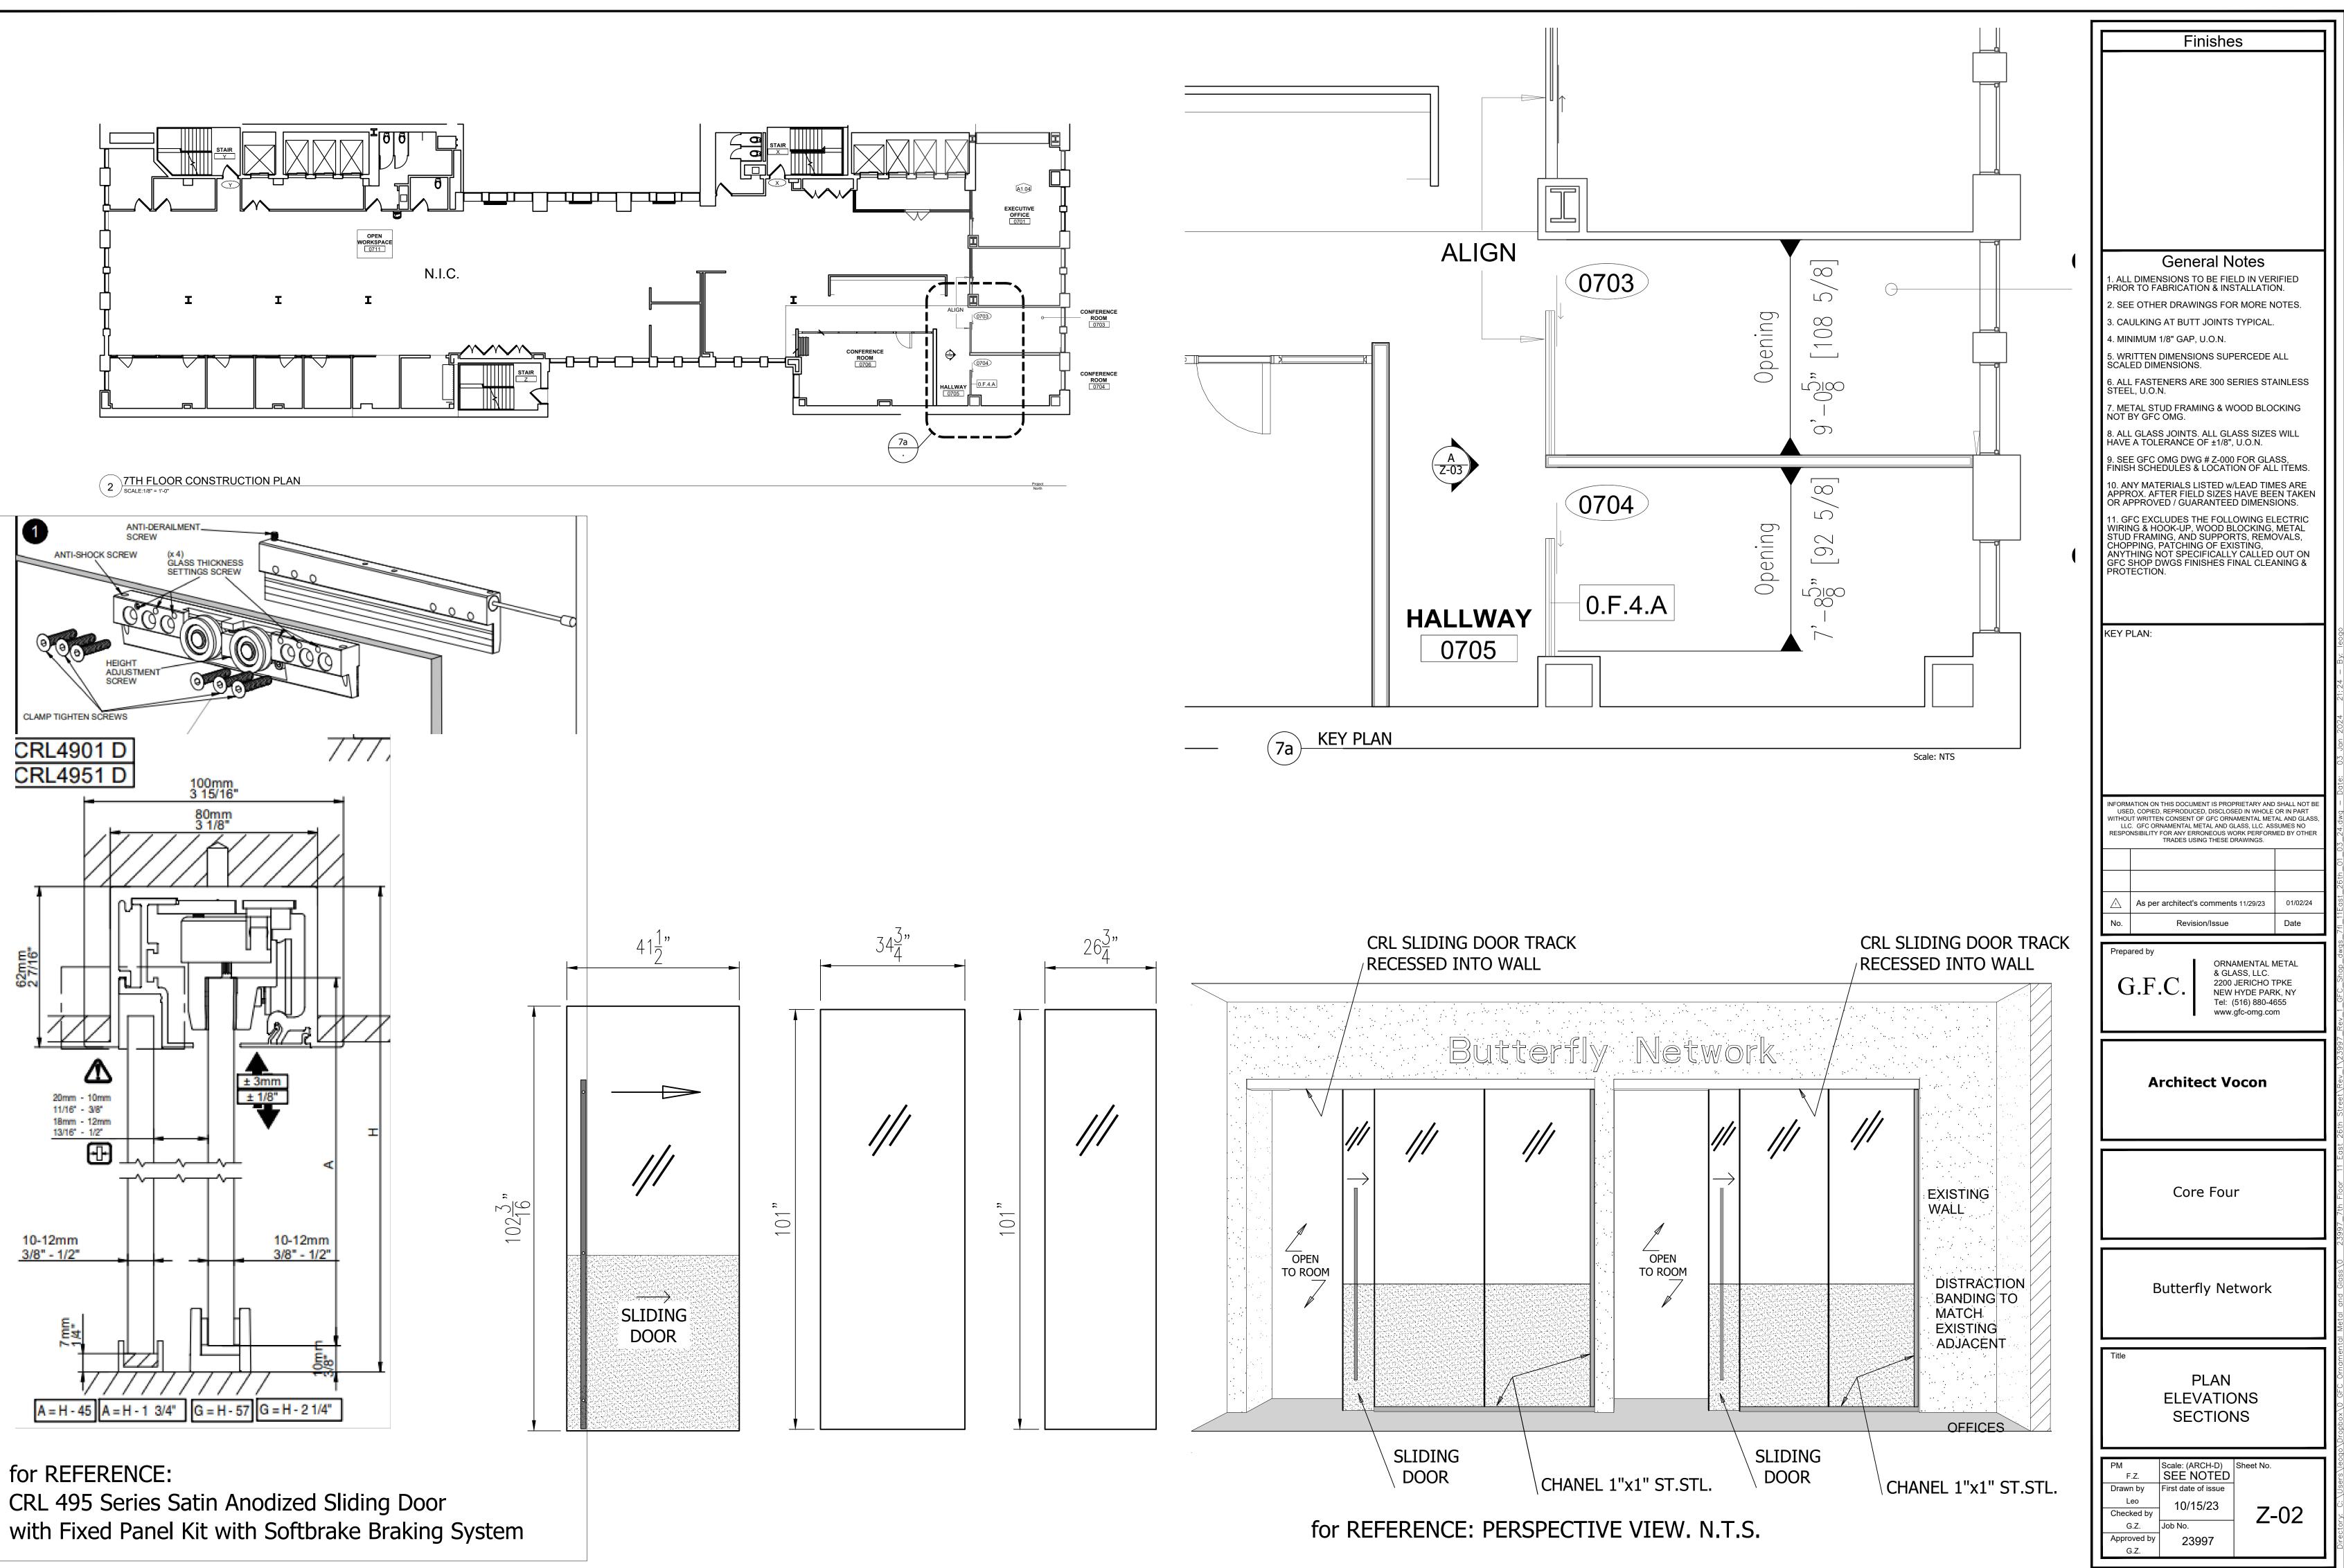

## Core Four

| Finishes                                                                                                                                                                                                                     |                                  |
|------------------------------------------------------------------------------------------------------------------------------------------------------------------------------------------------------------------------------|----------------------------------|
|                                                                                                                                                                                                                              |                                  |
|                                                                                                                                                                                                                              |                                  |
|                                                                                                                                                                                                                              |                                  |
|                                                                                                                                                                                                                              |                                  |
| General Notes<br>ALL DIMENSIONS TO BE FIELD IN VER<br>RIOR TO FABRICATION & INSTALLATIO                                                                                                                                      |                                  |
| SEE OTHER DRAWINGS FOR MORE N<br>CAULKING AT BUTT JOINTS TYPICAL.                                                                                                                                                            | OTES.                            |
| MINIMUM 1/8" GAP, U.O.N.<br>WRITTEN DIMENSIONS SUPERCEDE                                                                                                                                                                     |                                  |
| CALED DIMENSIONS.<br>ALL FASTENERS ARE 300 SERIES STA                                                                                                                                                                        |                                  |
| FEEL, U.O.N.<br>METAL STUD FRAMING & WOOD BLO<br>DT BY GFC OMG.                                                                                                                                                              | CKING                            |
| ALL GLASS JOINTS. ALL GLASS SIZES<br>AVE A TOLERANCE OF ±1/8", U.O.N.                                                                                                                                                        | S WILL                           |
| SEE GFC OMG DWG # Z-000 FOR GLA<br>NISH SCHEDULES & LOCATION OF AL<br>. ANY MATERIALS LISTED w/LEAD TIM                                                                                                                      | L ITEMS.                         |
| PPROX. AFTER FIELD SIZES HAVE BEE<br>R APPROVED / GUARANTEED DIMENS                                                                                                                                                          | EN TAKEN<br>IONS.                |
| I'RING & HOOK-UP, WOOD BLOCKING,<br>TUD FRAMING, AND SUPPORTS, REMO<br>HOPPING, PATCHING OF EXISTING,<br>NYTHING NOT SPECIFICALLY CALLED<br>FC SHOP DWGS FINISHES FINAL CLEA<br>ROTECTION.                                   | METAL<br>DVALS,<br>OUT ON        |
|                                                                                                                                                                                                                              |                                  |
| EY PLAN:                                                                                                                                                                                                                     |                                  |
|                                                                                                                                                                                                                              |                                  |
|                                                                                                                                                                                                                              |                                  |
|                                                                                                                                                                                                                              |                                  |
|                                                                                                                                                                                                                              |                                  |
|                                                                                                                                                                                                                              |                                  |
| USED, COPIED, REPRODUCED, DISCLOSED IN WHOLE<br>ITHOUT WRITTEN CONSENT OF GFC ORNAMENTAL MET<br>LLC. GFC ORNAMENTAL METAL AND GLASS, LLC. AS<br>ESPONSIBILITY FOR ANY ERRONEOUS WORK PERFORM<br>TRADES USING THESE DRAWINGS. | AL AND GLASS,<br>SUMES NO        |
|                                                                                                                                                                                                                              |                                  |
| As per architect's comments 11/29/23                                                                                                                                                                                         | 01/02/24                         |
| lo. Revision/Issue                                                                                                                                                                                                           | Date                             |
| G.F.C. ORNAMENTAL M<br>& GLASS, LLC.<br>2200 JERICHO T<br>NEW HYDE PAR<br>Tel: (516) 880-44<br>www.gfc-omg.com                                                                                                               | <sup>-</sup> PKE<br>K, NY<br>855 |
| Architect Vocon                                                                                                                                                                                                              |                                  |
|                                                                                                                                                                                                                              |                                  |
|                                                                                                                                                                                                                              |                                  |
| Core Four                                                                                                                                                                                                                    |                                  |
|                                                                                                                                                                                                                              |                                  |
|                                                                                                                                                                                                                              |                                  |
| Butterfly Network                                                                                                                                                                                                            |                                  |
|                                                                                                                                                                                                                              |                                  |
| Title                                                                                                                                                                                                                        |                                  |
| RCP<br>SECTIONS                                                                                                                                                                                                              |                                  |
| PM Scale: (ARCH-D) Sheet No.<br>F.Z. SEE NOTED                                                                                                                                                                               |                                  |
| Drawn by First date of issue<br>Leo 10/15/23 <b>7</b>                                                                                                                                                                        | -03                              |
| G.Z. Job No.                                                                                                                                                                                                                 | -UJ                              |
| pproved by 23997                                                                                                                                                                                                             |                                  |