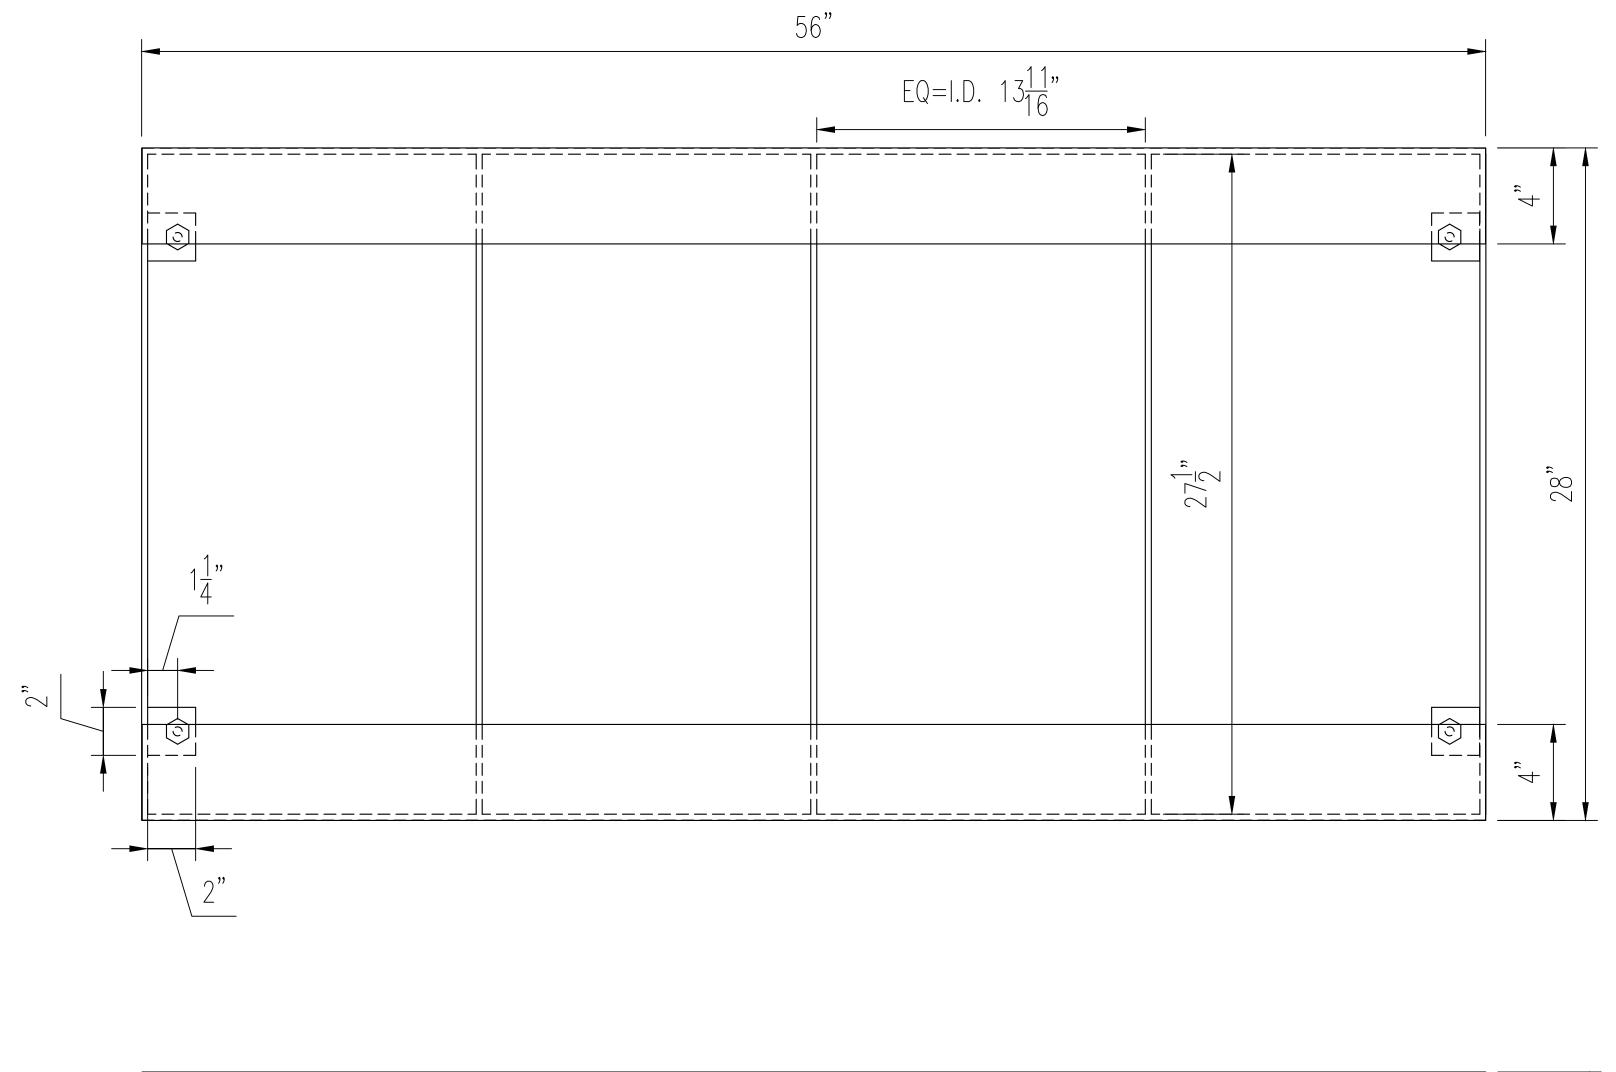

Material: st.stl. BAR  $\frac{1}{4}$ "x4"  $(56"+56"+56"+56"+27\frac{1}{2}"x5) = 28'-0"$ 

| 11 | 11 |
|----|----|
| 11 | 11 |
| 11 | 11 |
| 11 |    |
|    |    |
|    |    |
|    |    |
| 11 | 11 |
| 11 | 11 |