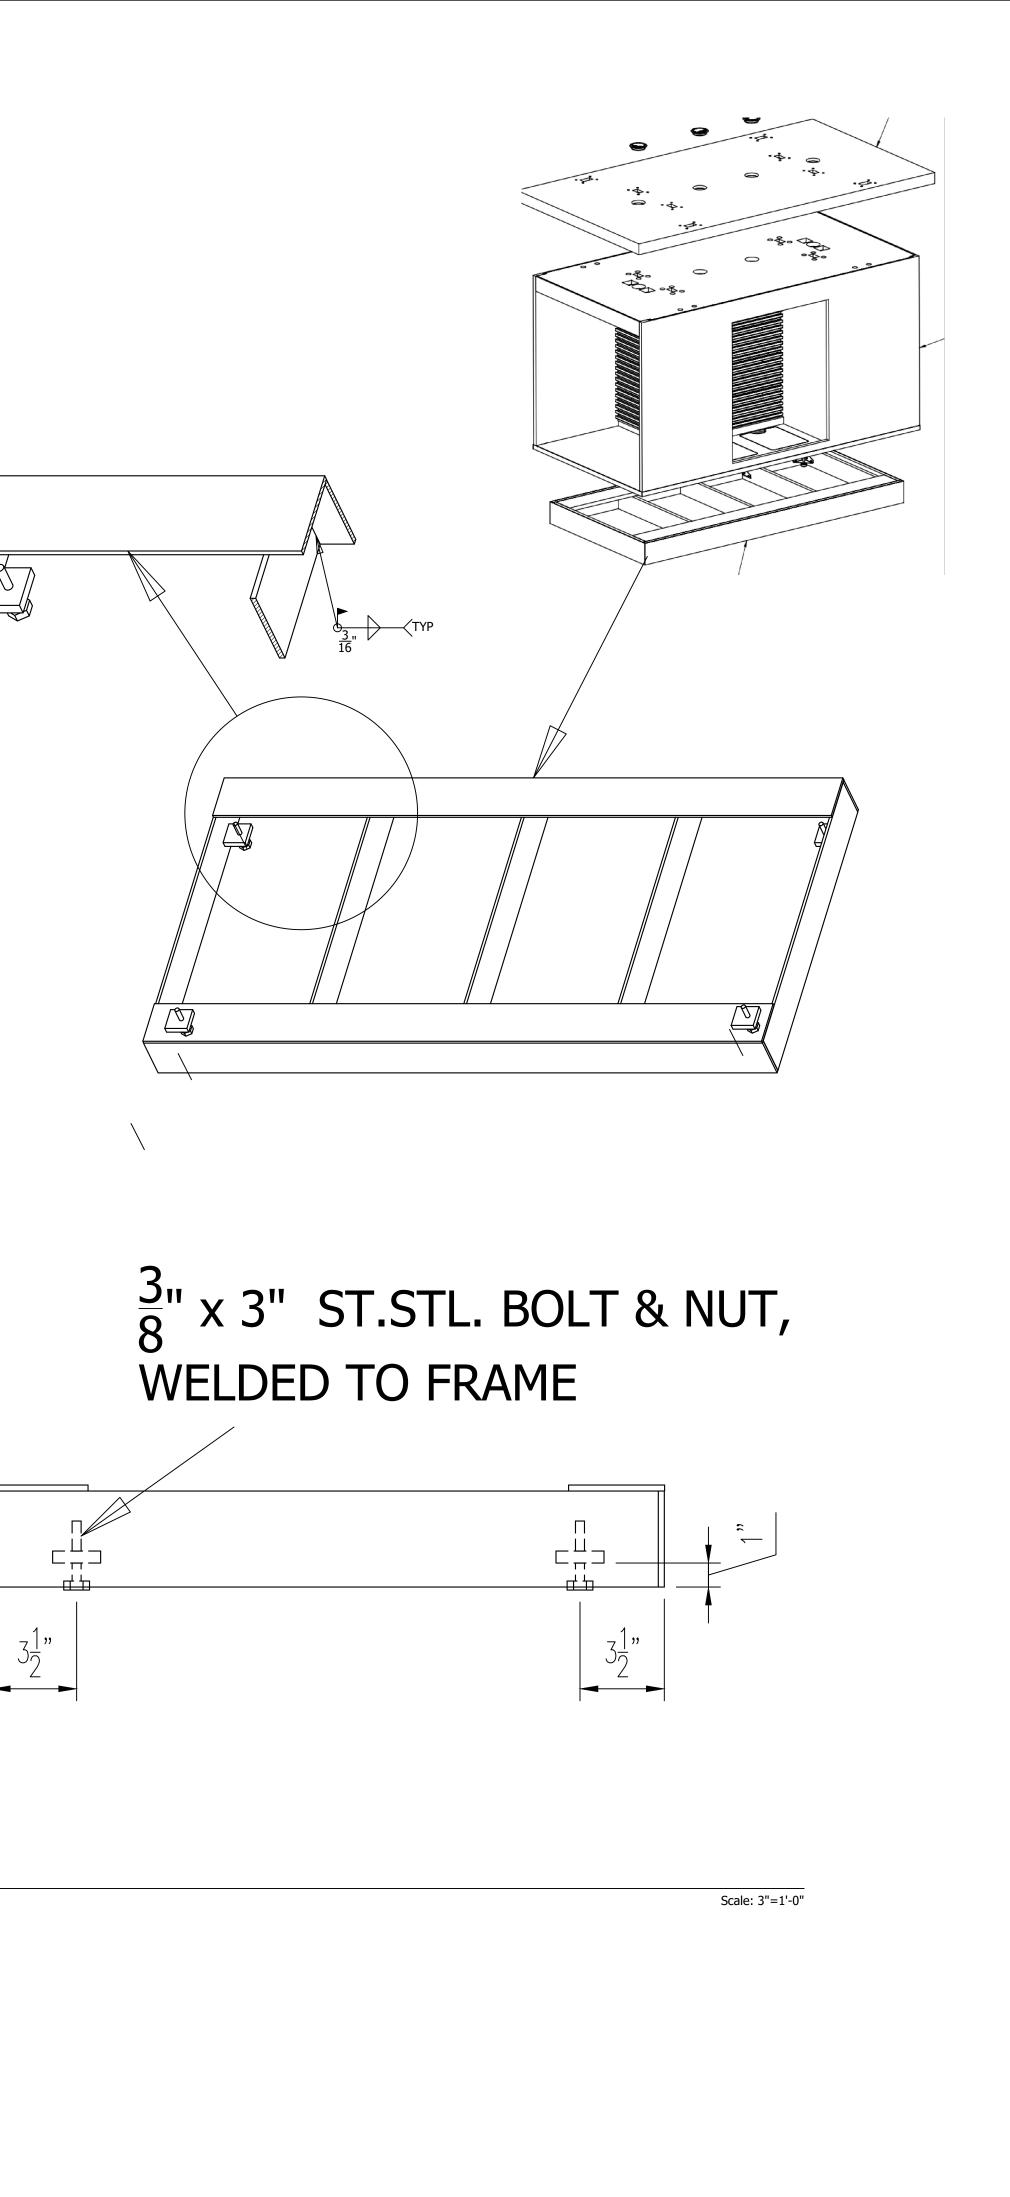

Material: st.stl. BAR  $\frac{1}{4}$ "x4"  $(56"+56"+56"+56"+27\frac{1}{2}"x5) = 28'-0"$ 

| 11 | 11 |
|----|----|
| 11 | 11 |
| 11 | 11 |
| 11 |    |
|    |    |
|    |    |
|    |    |
| 11 | 11 |
| 11 | 11 |

| <ul> <li><b>General Notes</b></li> <li>1. All DIMENSIONS TO BE FIELD IN VERIFIED<br/>PRIOR TO FABRICATION &amp; INSTALLATION.</li> <li>2. SEE OTHER DRAWINGS FOR MORE NOTES.</li> <li>3. CAULKING AT BUTT JOINTS TYPICAL.</li> <li>4. MINIMUM 1/8" GAP, U.O.N.</li> <li>5. WRITTEN DIMENSIONS SUPERCEDE ALL<br/>SCALED DIMENSIONS.</li> <li>6. ALL FASTENERS ARE 300 SERIES STAINLESS<br/>STEEL, U.O.N.</li> <li>7. METAL STUD FRAMING &amp; WOOD BLOCKING<br/>NOT BY GFC OMG.</li> <li>8. ALL GLASS JOINTS. ALL GLASS SIZES WILL<br/>HAVE A TOLERANCE OF ±1/8", U.O.N.</li> <li>9. SEE GFC OMG DWG # Z-000 FOR GLASS,<br/>FINISH SCHEDULES &amp; LOCATION OF ALL ITEMS.</li> <li>10. ANY MATERIALS LISTED w/LEAD TIMES ARE<br/>APPROX. AFTER FIELD SIZES HAVE BEEN TAKEN<br/>OR APPROVED / GUARANTEED DIMENSIONS.</li> <li>11. GFC EXCLUDES THE FOLLOWING ELECTRIC<br/>WIRING &amp; HOOK-UP, WOOD BLOCKING, METAL<br/>STUD FRAMING, AND SUPPORTS, REMOVALS,<br/>CHOPPING, PATCHING OF EXISTING,<br/>ANYTHING NOT SPECIFICALLY CALLED OUT ON<br/>GFC SHOP DWGS FINISHES FINAL CLEANING &amp;<br/>PROTECTION.</li> </ul> |                                                                |  |
|-------------------------------------------------------------------------------------------------------------------------------------------------------------------------------------------------------------------------------------------------------------------------------------------------------------------------------------------------------------------------------------------------------------------------------------------------------------------------------------------------------------------------------------------------------------------------------------------------------------------------------------------------------------------------------------------------------------------------------------------------------------------------------------------------------------------------------------------------------------------------------------------------------------------------------------------------------------------------------------------------------------------------------------------------------------------------------------------------------------------------|----------------------------------------------------------------|--|
| KEY PLAN:                                                                                                                                                                                                                                                                                                                                                                                                                                                                                                                                                                                                                                                                                                                                                                                                                                                                                                                                                                                                                                                                                                               | 23 .dwa - Date: 04 Dec 2023 09:26 - Bv: leoao                  |  |
| Responsibility For ANY ERRONEOUS WORK PERFORMED BY OTHER TRADES USING THESE DRAWINGS.         No.         Revision/Issue       Date         Prepared by         G.F.C.         Question         ORNAMENTAL METAL         & GLASS, LLC.         2200 JERICHO TPKE         NEW HYDE PARK, NY         Tel: (516) 880-4655                                                                                                                                                                                                                                                                                                                                                                                                                                                                                                                                                                                                                                                                                                                                                                                                  | JP DWG Gotham News headphone 12 03                             |  |
| ARCHITECT:<br>DNA                                                                                                                                                                                                                                                                                                                                                                                                                                                                                                                                                                                                                                                                                                                                                                                                                                                                                                                                                                                                                                                                                                       | News\Rev 0 1\23631 231157 GFC SHOP                             |  |
| General contractor:<br>Omara                                                                                                                                                                                                                                                                                                                                                                                                                                                                                                                                                                                                                                                                                                                                                                                                                                                                                                                                                                                                                                                                                            | Glass\0 23631 231157 Gotham                                    |  |
| Gotham News<br>1 Penn Plaza                                                                                                                                                                                                                                                                                                                                                                                                                                                                                                                                                                                                                                                                                                                                                                                                                                                                                                                                                                                                                                                                                             | ectory: C: \Users\leogo\Dropbox\0 GFC Ornamental Metal and Gla |  |
| PMScale: (ARCH-D)Sheet No.F.Z.SEE NOTEDSheet No.Drawn byFirst date of issue12/03/23Leo12/03/23Z-02Checked byJob No.Z3631Approved by23631231157                                                                                                                                                                                                                                                                                                                                                                                                                                                                                                                                                                                                                                                                                                                                                                                                                                                                                                                                                                          | Directory: C: \Users\leogo\Dr                                  |  |