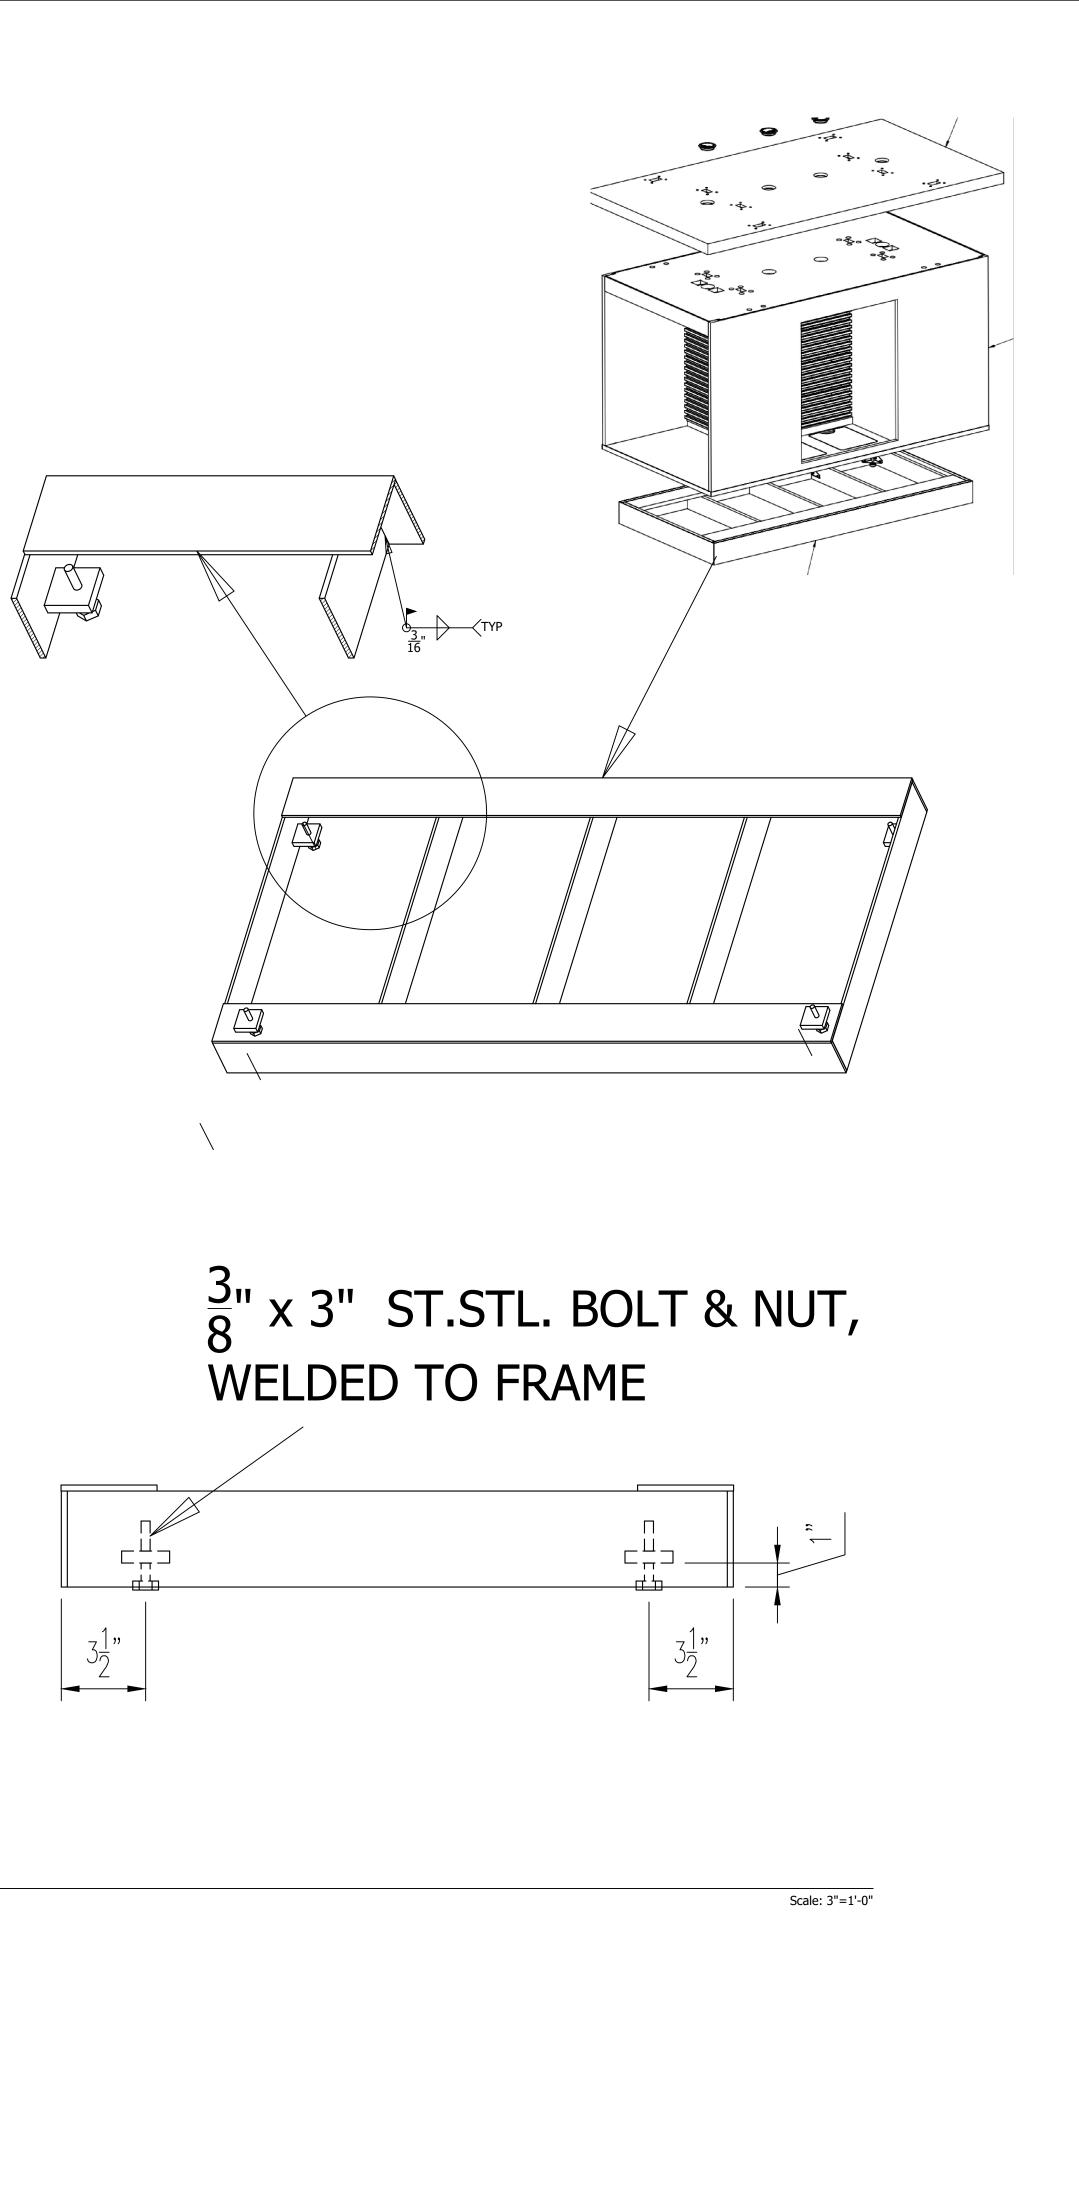

Material: st.stl. BAR  $\frac{1}{4}$ "x4"  $(56"+56"+56"+56"+27\frac{1}{2}"x5) = 28'-0"$ 

| 11 | 11 |
|----|----|
| 11 | 11 |
| 11 | 11 |
| 11 |    |
|    |    |
|    |    |
|    |    |
| 11 | 11 |
| 11 | 11 |

| <ul> <li><b>General Notes</b></li> <li>1. All DIMENSIONS TO BE FIELD IN VERIFIED<br/>PRIOR TO FABRICATION &amp; INSTALLATION.</li> <li>2. SEE OTHER DRAWINGS FOR MORE NOTES.</li> <li>3. CAULKING AT BUTT JOINTS TYPICAL.</li> <li>4. MINIMUM 1/8" GAP, U.O.N.</li> <li>5. WRITTEN DIMENSIONS SUPERCEDE ALL<br/>SCALED DIMENSIONS.</li> <li>6. ALL FASTENERS ARE 300 SERIES STAINLESS<br/>STEEL, U.O.N.</li> <li>7. METAL STUD FRAMING &amp; WOOD BLOCKING<br/>NOT BY GFC OMG.</li> <li>8. ALL GLASS JOINTS. ALL GLASS SIZES WILL<br/>HAVE A TOLERANCE OF ±1/8", U.O.N.</li> <li>9. SEE GFC OMG DWG # Z-000 FOR GLASS,<br/>FINISH SCHEDULES &amp; LOCATION OF ALL ITEMS.</li> <li>10. ANY MATERIALS LISTED w/LEAD TIMES ARE<br/>APPROX. AFTER FIELD SIZES HAVE BEEN TAKEN<br/>OR APPROVED / GUARANTEED DIMENSIONS.</li> <li>11. GFC EXCLUDES THE FOLLOWING ELECTRIC<br/>WIRING &amp; HOOK-UP, WOOD BLOCKING, METAL<br/>STUD FRAMING, AND SUPPORTS, REMOVALS,<br/>CHOPPING, PATCHING OF EXISTING,<br/>ANYTHING NOT SPECIFICALLY CALLED OUT ON<br/>GFC SHOP DWGS FINISHES FINAL CLEANING &amp;<br/>PROTECTION.</li> </ul> |                                                                |  |
|-------------------------------------------------------------------------------------------------------------------------------------------------------------------------------------------------------------------------------------------------------------------------------------------------------------------------------------------------------------------------------------------------------------------------------------------------------------------------------------------------------------------------------------------------------------------------------------------------------------------------------------------------------------------------------------------------------------------------------------------------------------------------------------------------------------------------------------------------------------------------------------------------------------------------------------------------------------------------------------------------------------------------------------------------------------------------------------------------------------------------|----------------------------------------------------------------|--|
| KEY PLAN:                                                                                                                                                                                                                                                                                                                                                                                                                                                                                                                                                                                                                                                                                                                                                                                                                                                                                                                                                                                                                                                                                                               | 23 .dwa - Date: 04 Dec 2023 09:26 - Bv: leoao                  |  |
| Responsibility For ANY ERRONEOUS WORK PERFORMED BY OTHER TRADES USING THESE DRAWINGS.         No.         Revision/Issue       Date         Prepared by         G.F.C.         Question         ORNAMENTAL METAL         & GLASS, LLC.         2200 JERICHO TPKE         NEW HYDE PARK, NY         Tel: (516) 880-4655                                                                                                                                                                                                                                                                                                                                                                                                                                                                                                                                                                                                                                                                                                                                                                                                  | JP DWG Gotham News headphone 12 03                             |  |
| ARCHITECT:<br>DNA                                                                                                                                                                                                                                                                                                                                                                                                                                                                                                                                                                                                                                                                                                                                                                                                                                                                                                                                                                                                                                                                                                       | News\Rev 0 1\23631 231157 GFC SHOP                             |  |
| General contractor:<br>Omara                                                                                                                                                                                                                                                                                                                                                                                                                                                                                                                                                                                                                                                                                                                                                                                                                                                                                                                                                                                                                                                                                            | Glass\0 23631 231157 Gotham                                    |  |
| Gotham News<br>1 Penn Plaza                                                                                                                                                                                                                                                                                                                                                                                                                                                                                                                                                                                                                                                                                                                                                                                                                                                                                                                                                                                                                                                                                             | ectory: C: \Users\leogo\Dropbox\0 GFC Ornamental Metal and Gla |  |
| PMScale: (ARCH-D)Sheet No.F.Z.SEE NOTEDSheet No.Drawn byFirst date of issue12/03/23Leo12/03/23Z-02Checked byJob No.Z3631Approved by23631231157                                                                                                                                                                                                                                                                                                                                                                                                                                                                                                                                                                                                                                                                                                                                                                                                                                                                                                                                                                          | Directory: C: \Users\leogo\Dr                                  |  |