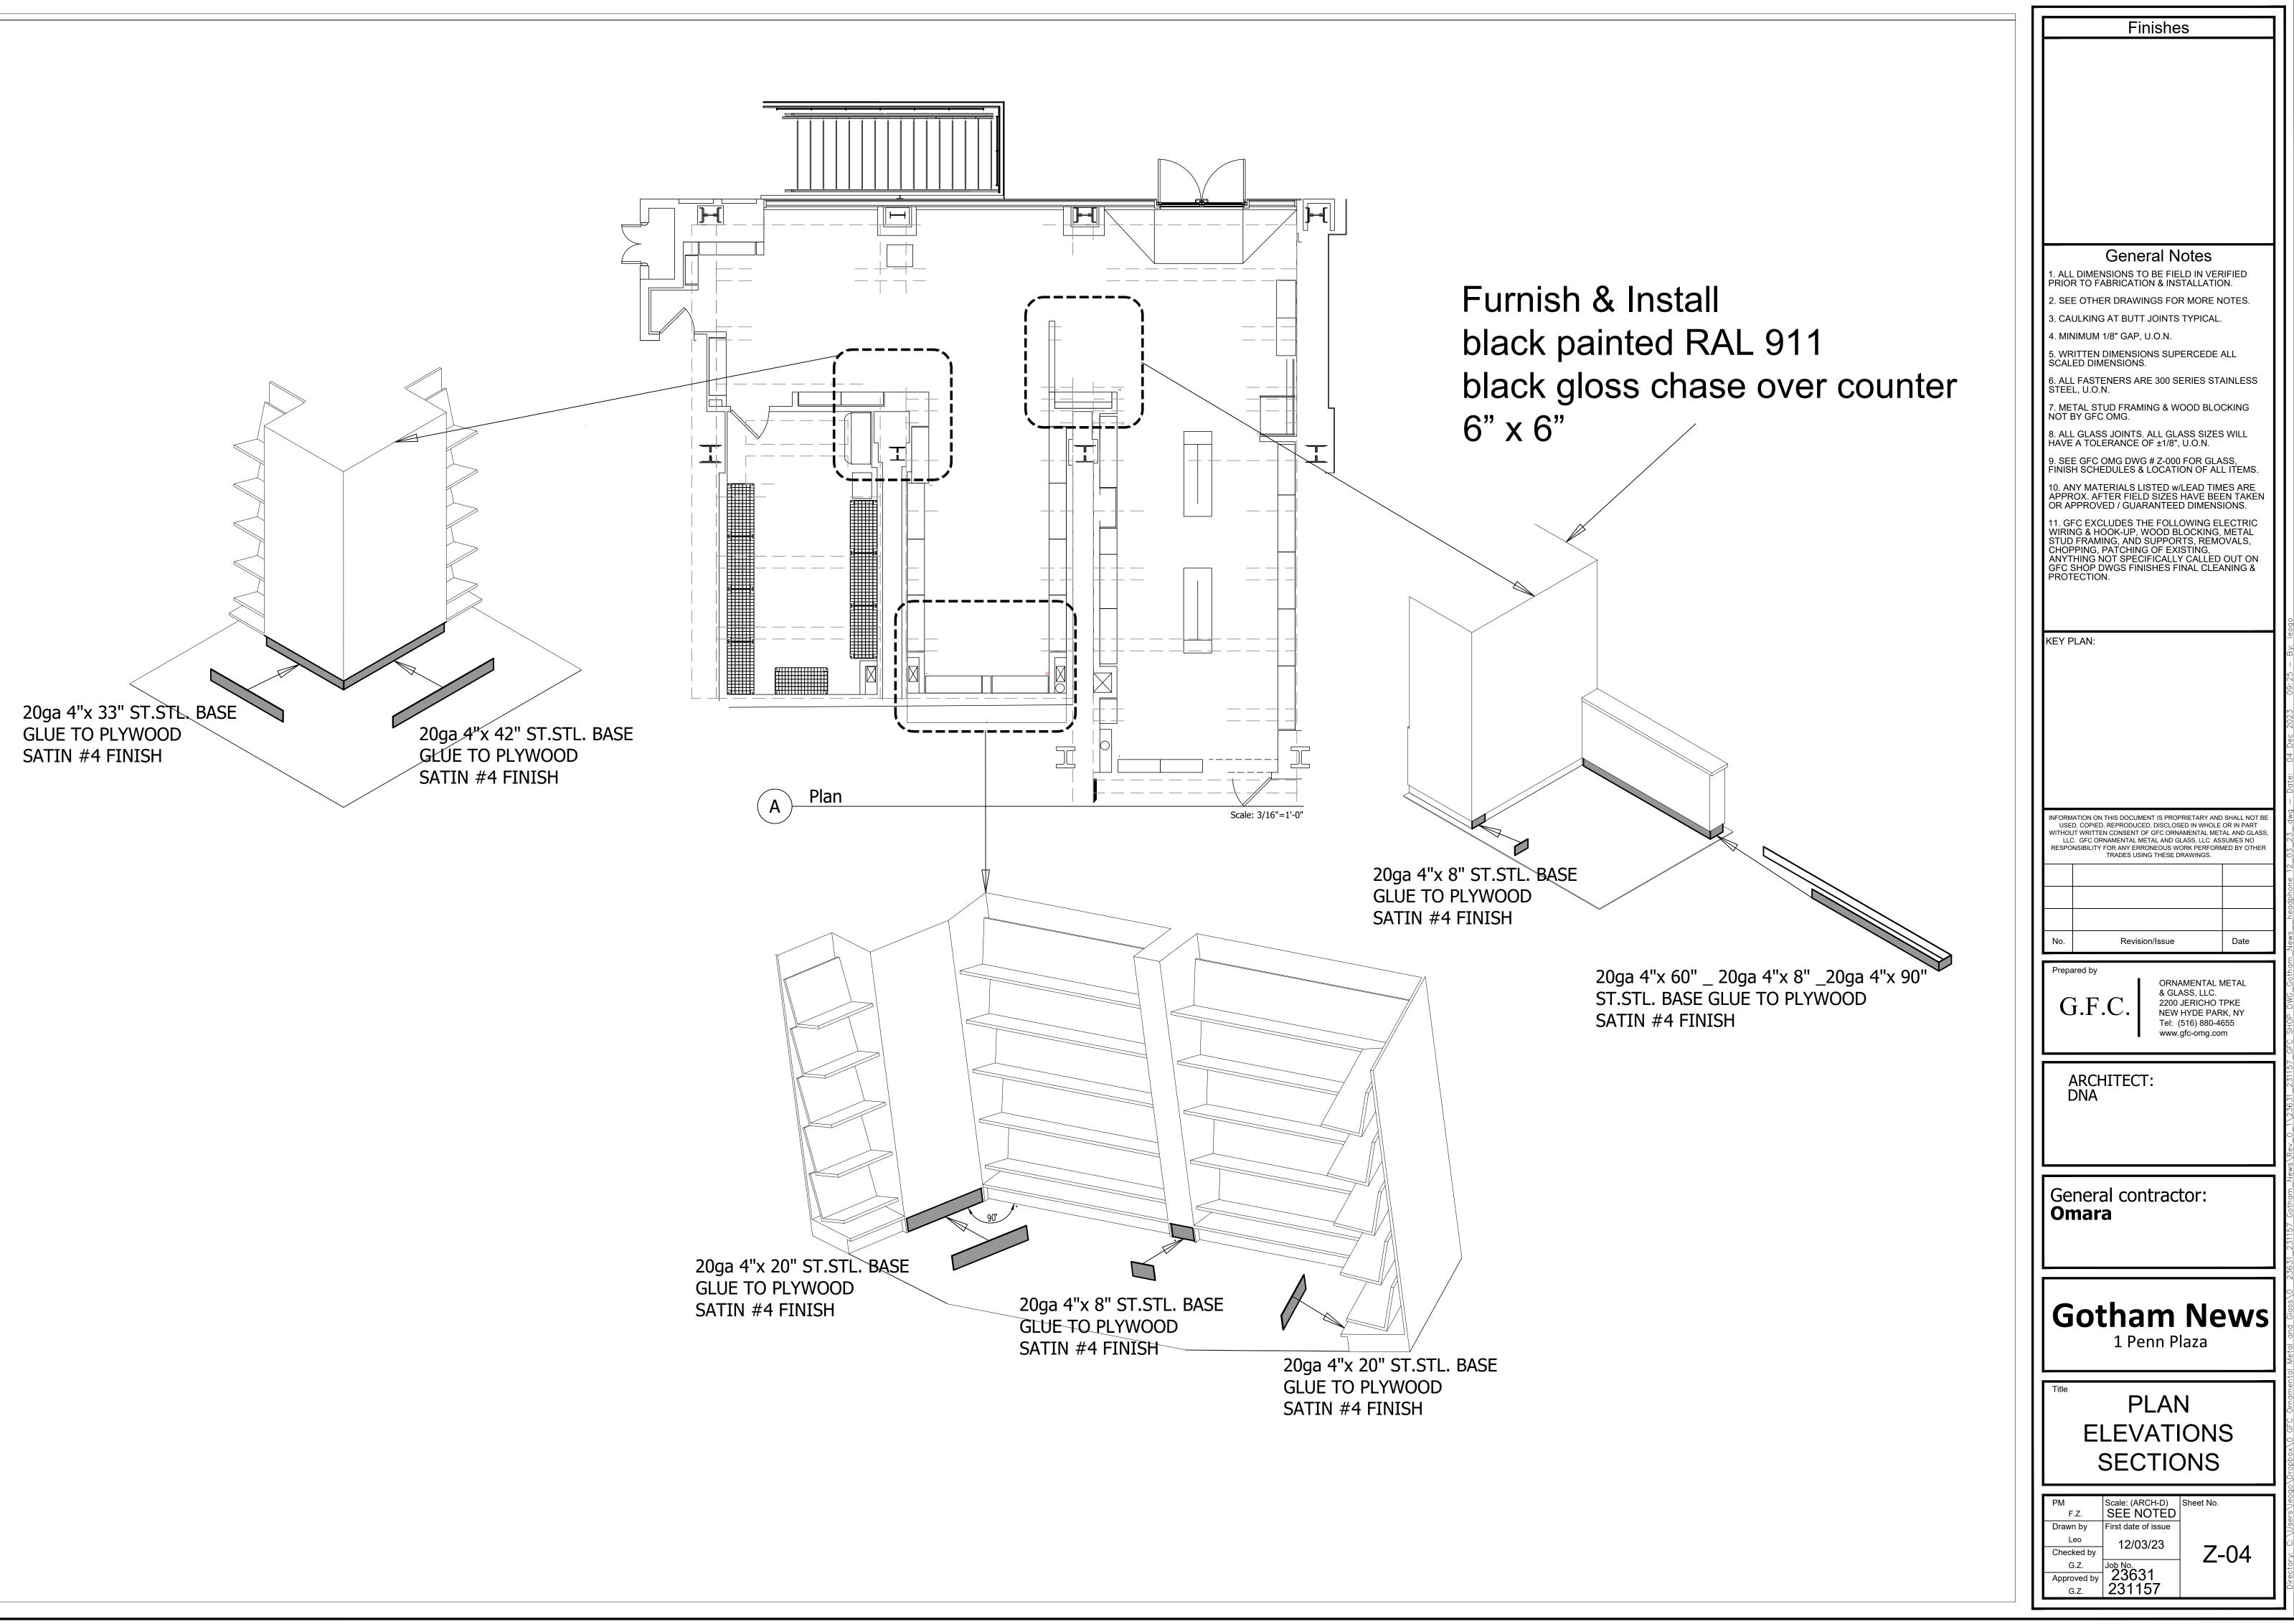

| <ul> <li><b>General Notes</b></li> <li>1. All DIMENSIONS TO BE FIELD IN VERIFIED<br/>PRIOR TO FABRICATION &amp; INSTALLATION.</li> <li>2. SEE OTHER DRAWINGS FOR MORE NOTES.</li> <li>3. CAULKING AT BUTT JOINTS TYPICAL.</li> <li>4. MINIMUM 1/8" GAP, U.O.N.</li> <li>5. WRITTEN DIMENSIONS SUPERCEDE ALL<br/>SCALED DIMENSIONS.</li> <li>6. ALL FASTENERS ARE 300 SERIES STAINLESS<br/>STEEL, U.O.N.</li> <li>7. METAL STUD FRAMING &amp; WOOD BLOCKING<br/>NOT BY GFC OMG.</li> <li>8. ALL GLASS JOINTS. ALL GLASS SIZES WILL<br/>HAVE A TOLERANCE OF ±1/8", U.O.N.</li> <li>9. SEE GFC OMG DWG # Z-000 FOR GLASS,<br/>FINISH SCHEDULES &amp; LOCATION OF ALL ITEMS.</li> <li>10. ANY MATERIALS LISTED w/LEAD TIMES ARE<br/>APPROX. AFTER FIELD SIZES HAVE BEEN TAKEN<br/>OR APPROVED / GUARANTEED DIMENSIONS.</li> <li>11. GFC EXCLUDES THE FOLLOWING ELECTRIC<br/>WIRING &amp; HOOK-UP, WOOD BLOCKING, METAL<br/>STUD FRAMING, AND SUPPORTS, REMOVALS,<br/>CHOPPING, PATCHING OF EXISTING,<br/>ANYTHING NOT SPECIFICALLY CALLED OUT ON<br/>GFC SHOP DWGS FINISHES FINAL CLEANING &amp;<br/>PROTECTION.</li> </ul> |                                                                |  |
|-------------------------------------------------------------------------------------------------------------------------------------------------------------------------------------------------------------------------------------------------------------------------------------------------------------------------------------------------------------------------------------------------------------------------------------------------------------------------------------------------------------------------------------------------------------------------------------------------------------------------------------------------------------------------------------------------------------------------------------------------------------------------------------------------------------------------------------------------------------------------------------------------------------------------------------------------------------------------------------------------------------------------------------------------------------------------------------------------------------------------|----------------------------------------------------------------|--|
| KEY PLAN:                                                                                                                                                                                                                                                                                                                                                                                                                                                                                                                                                                                                                                                                                                                                                                                                                                                                                                                                                                                                                                                                                                               | 23 .dwa - Date: 04 Dec 2023 09:26 - Bv: leoao                  |  |
| Responsibility For ANY ERRONEOUS WORK PERFORMED BY OTHER TRADES USING THESE DRAWINGS.         No.         Revision/Issue       Date         Prepared by         G.F.C.         Question         ORNAMENTAL METAL         & GLASS, LLC.         2200 JERICHO TPKE         NEW HYDE PARK, NY         Tel: (516) 880-4655                                                                                                                                                                                                                                                                                                                                                                                                                                                                                                                                                                                                                                                                                                                                                                                                  | JP DWG Gotham News headphone 12 03                             |  |
| ARCHITECT:<br>DNA                                                                                                                                                                                                                                                                                                                                                                                                                                                                                                                                                                                                                                                                                                                                                                                                                                                                                                                                                                                                                                                                                                       | News\Rev 0 1\23631 231157 GFC SHOP                             |  |
| General contractor:<br>Omara                                                                                                                                                                                                                                                                                                                                                                                                                                                                                                                                                                                                                                                                                                                                                                                                                                                                                                                                                                                                                                                                                            | Glass\0 23631 231157 Gotham                                    |  |
| Gotham News<br>1 Penn Plaza                                                                                                                                                                                                                                                                                                                                                                                                                                                                                                                                                                                                                                                                                                                                                                                                                                                                                                                                                                                                                                                                                             | ectory: C: \Users\leogo\Dropbox\0 GFC Ornamental Metal and Gla |  |
| PMScale: (ARCH-D)Sheet No.F.Z.SEE NOTEDSheet No.Drawn byFirst date of issue12/03/23Leo12/03/23Z-02Checked byJob No.Z3631Approved by23631231157                                                                                                                                                                                                                                                                                                                                                                                                                                                                                                                                                                                                                                                                                                                                                                                                                                                                                                                                                                          | Directory: C: \Users\leogo\Dr                                  |  |

Finishes