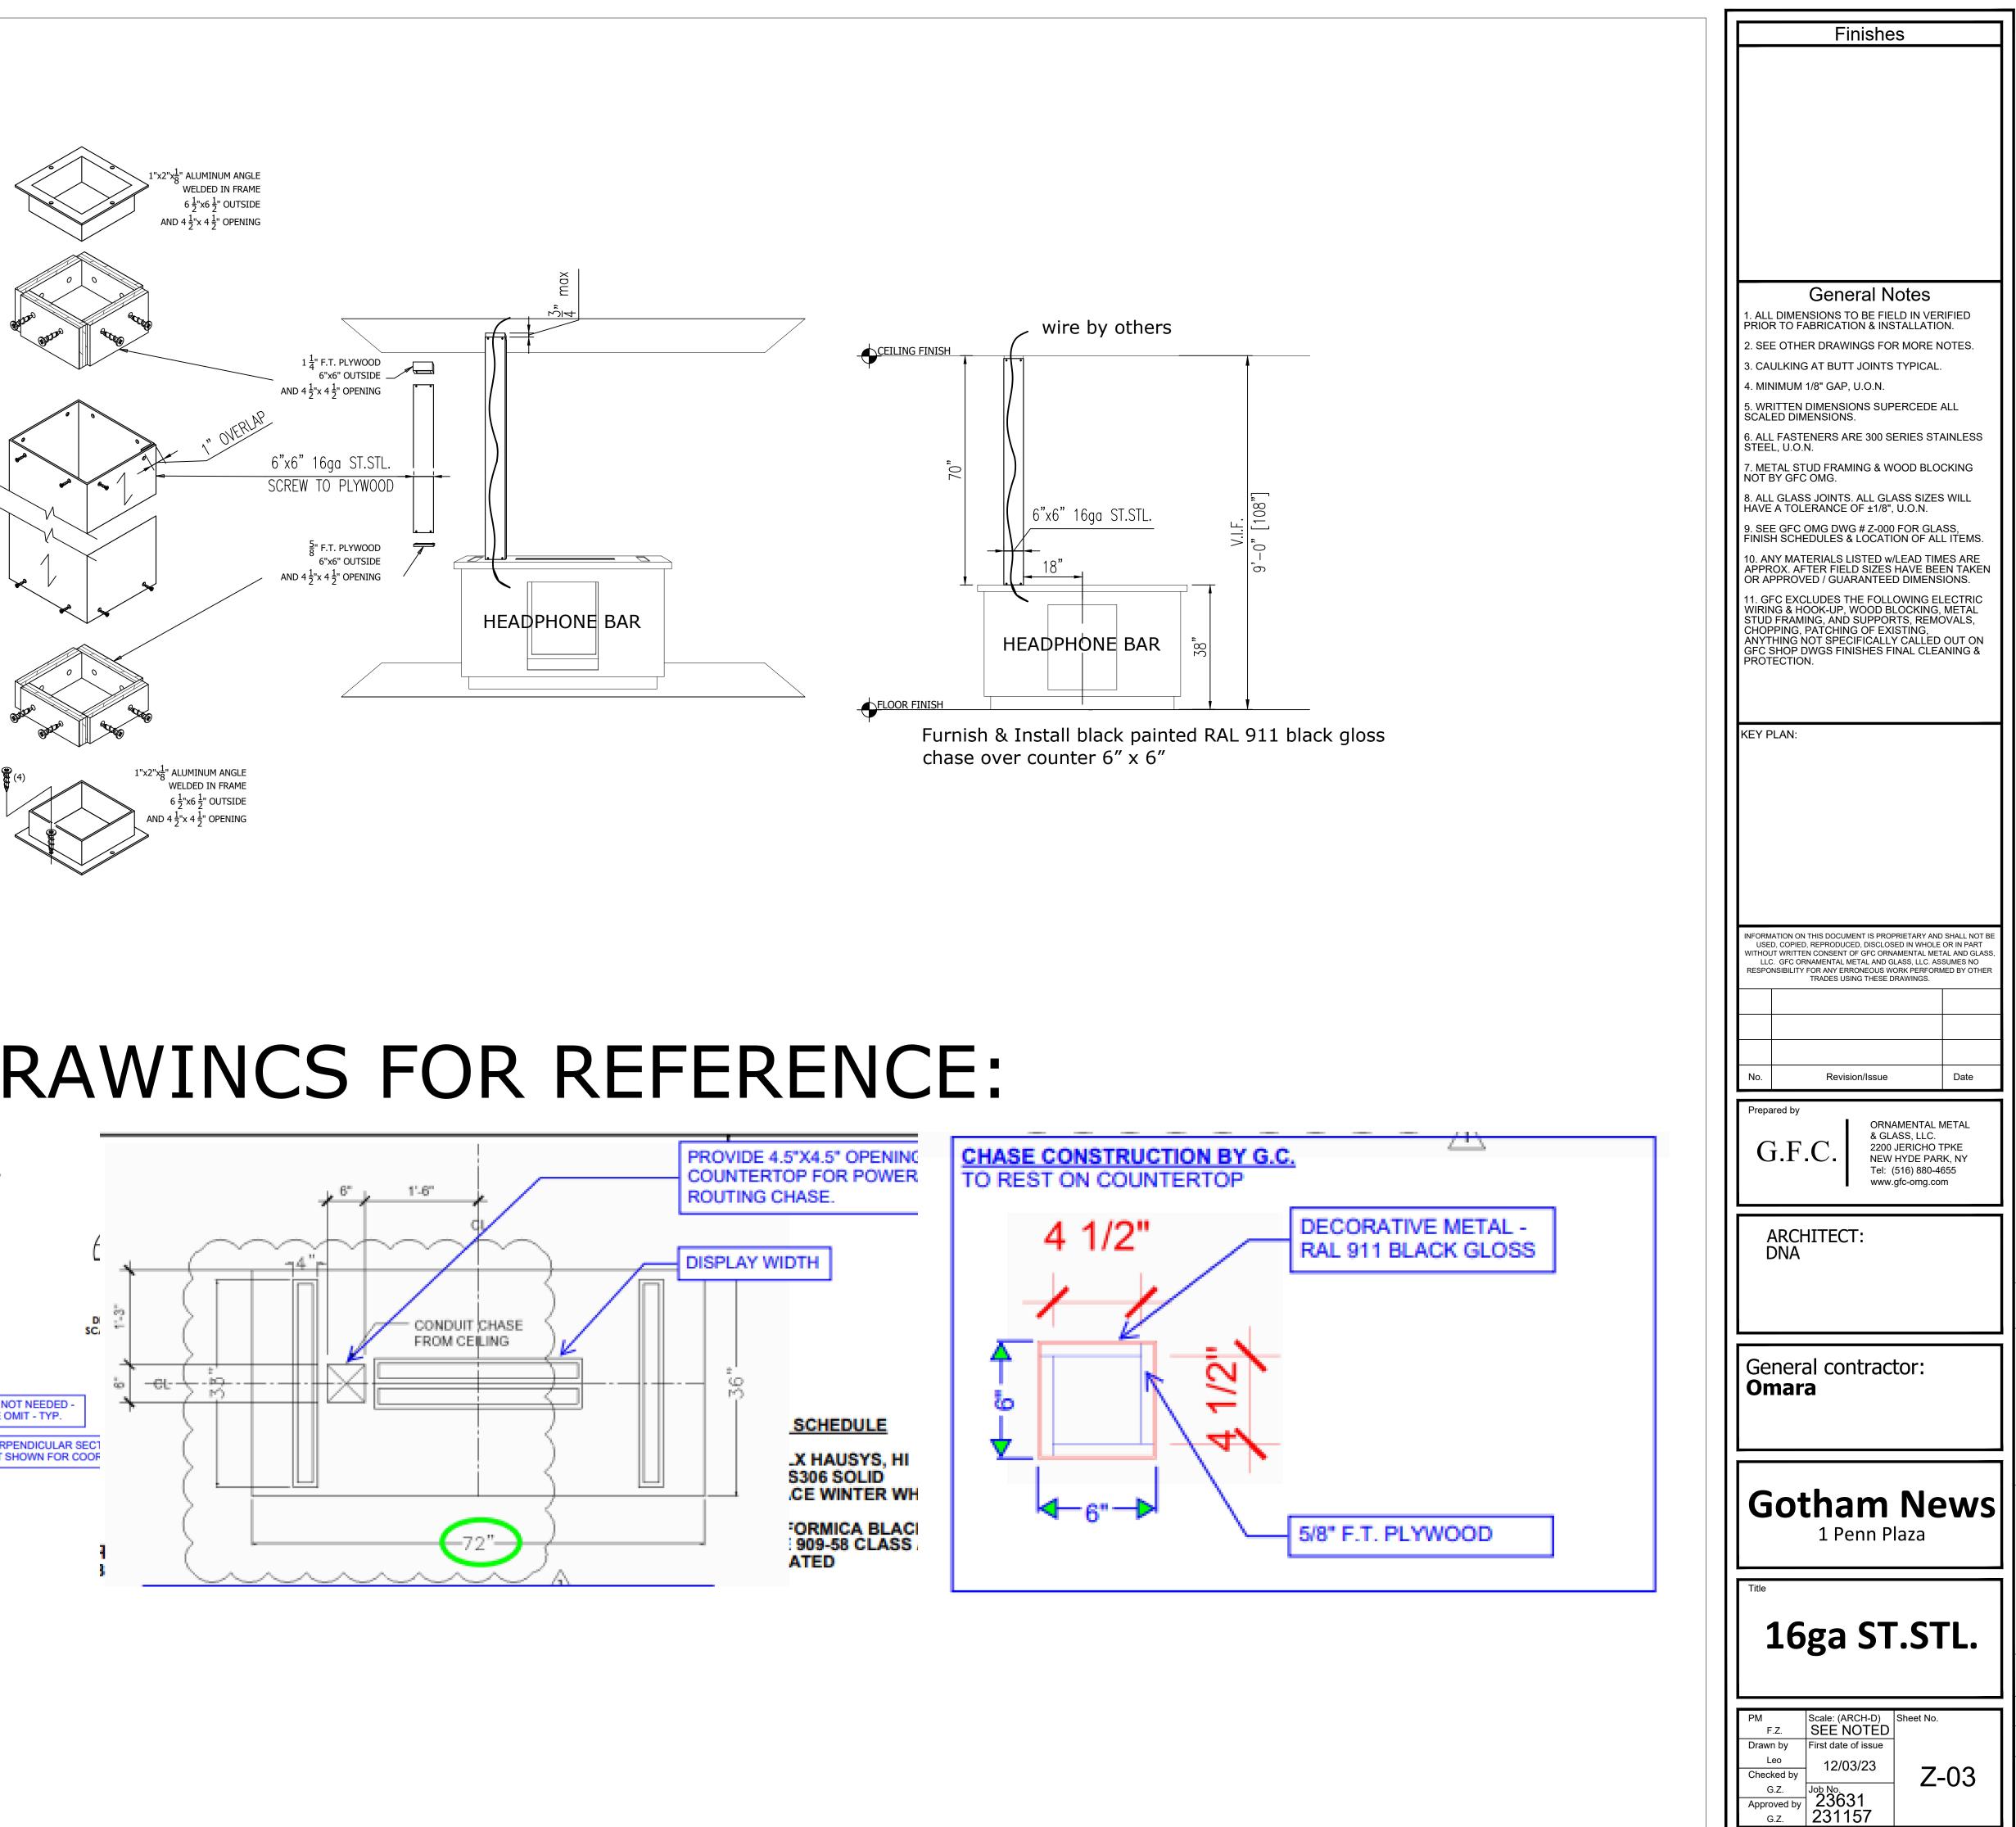

## Gotham News 1 Penn Plaza

FINISH SCHEDULE:

Directory: C:\Users\leogo\Dropbox\0 GFC Ornamental Metal and Glass\0 23631\_231157 Gotham\_News\Rev\_0\_1\23631\_231157\_GFC SHOP DWG\_Gotham\_News\_headphone 12\_03\_23\_.dwg - Date: 04 Dec 2023 09:26 - By: leogo

## General contractor:

## Omara

THESE DRAWINGS ARE THE SOLE PROPERTY OF GFC ORNAMENTAL METAL & GLASS AND MAY NOT GFC OMG WILL NOT ASSUME RESPONSIBILITY FOR WORK ON ERRORS INCURRED BY OTHER TRADES SHOULD THESE DRAWINGS BE USED WITHOUT THE KNOWLEDGE OF GFC OMG. ADDITIONAL COPIES ARE AVAILABLE UPON REQUEST. Architectural drawings: Type: Date: NO. DATE DESCRIPTION Gotham News 1 Penn Plaza PROPOSAL: # 23631/231157 DATE: 11/20/23 (First date of issue) P.M.: DRAWN BY: F.Z. Leo

Finishes

## DRAWINCS FOR REFERENCE: